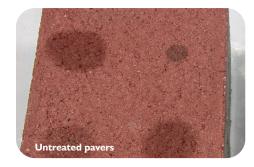

## See the Difference

Pavers treated with MasterPel® SP (right) in comparison to untreated pavers (left)\*