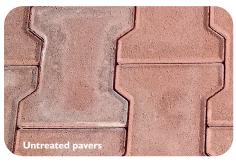

## See the Difference

Pavers treated with MasterPel® SP (right) in comparison to untreated pavers (left)\*