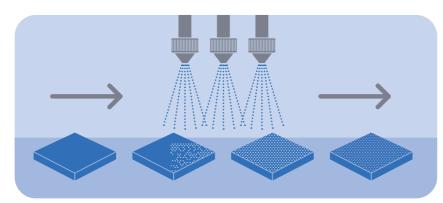

#### Surface Treatment with MasterPel® SP

The MasterPel® SP products for surface treatment can be applied by sprayer or roller, either on the surface of the fresh elements, immediately after their compaction and stripping, or on hardened elements, after the curing stage.

To achieve optimal results, it is extremely important to ensure that the spraying system allows a homogeneous and even distribution of MasterPel® SP on the surface of the elements.