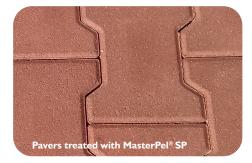

## See the Difference

Pavers treated with MasterPel® SP (right) in comparison to untreated pavers (left)\*