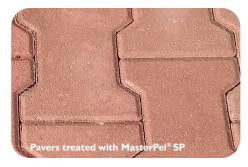

## See the Difference

Pavers treated with MasterPel® SP (right) in comparison to untreated pavers (left)\*