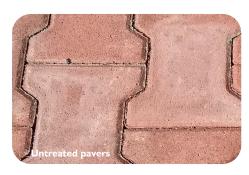

## See the Difference

Pavers treated with MasterPel® SP (right) in comparison to untreated pavers (left)\*