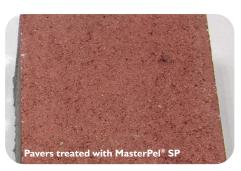

## See the Difference

Pavers treated with MasterPel® SP (right) in comparison to untreated pavers (left)\*