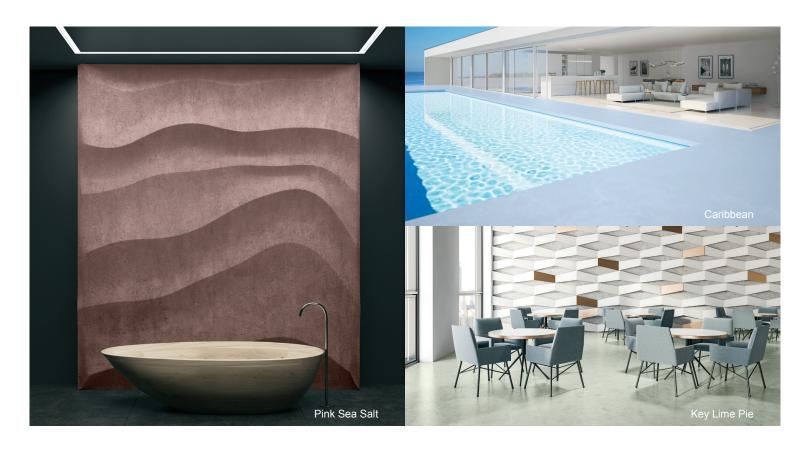

#### **Beyond Earth Tones**

Adding blue to the MasterColor spectrum offers expanded color options for distinctive architectural features, pool decks, patios, driveways, concrete furniture, interior floors and walls.