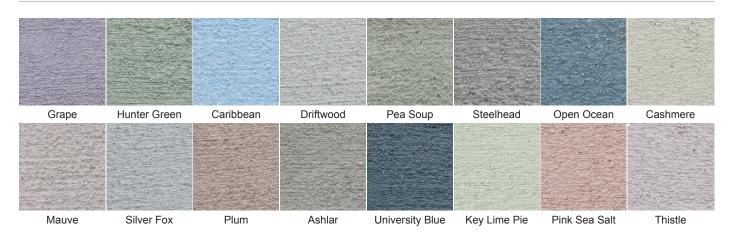

#### **BASE COLORS**

- Blue
- · Light Red
- Medium Red
- Yellow
- Black

Concrete colors may vary based on application techniques and job site conditions.