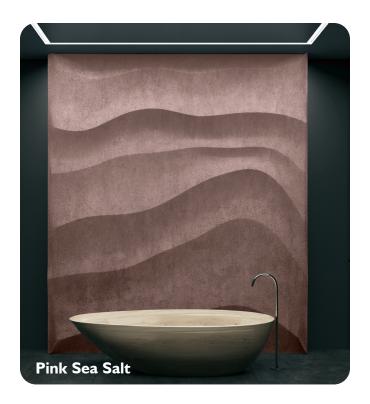

### **Beyond Earth Tones**

Adding blue to the MasterColor spectrum offers expanded color options for distinctive architectural features, pool decks, patios, driveways, concrete furniture, interior floors and walls.