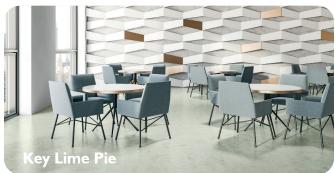

### **Beyond Earth Tones**

Adding blue to the MasterColor spectrum offers expanded color options for distinctive architectural features, pool decks, patios, driveways, concrete furniture, interior floors and walls.