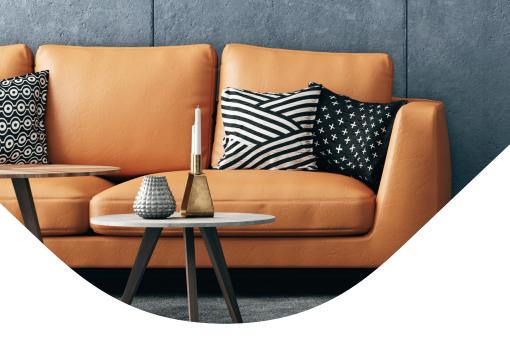

### **Beyond Earth Tones**

Adding blue to the MasterColor spectrum offers expanded color options for distinctive architectural features, pool decks, patios, driveways, concrete furniture, interior floors and walls.