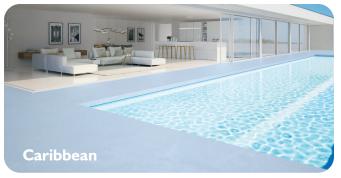

### **Beyond Earth Tones**

Adding blue to the MasterColor spectrum offers expanded color options for distinctive architectural features, pool decks, patios, driveways, concrete furniture, interior floors and walls.