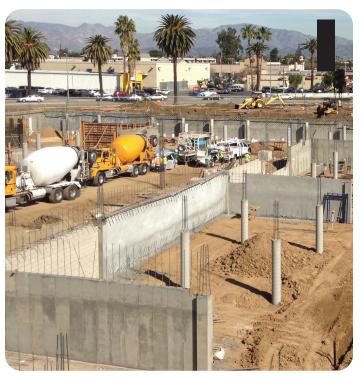

#### **Project**

Sherman Circle

#### Location

Van Nuys, CA

#### **Concrete Volume**

350 yd3 (270 m3)

#### **Application**

Shotcrete for below grade walls

Master Builders Solutions Admixtures US, LLC

23700 Chagrin Boulevard Beachwood, OH 44I22 USA (800) 628-9990