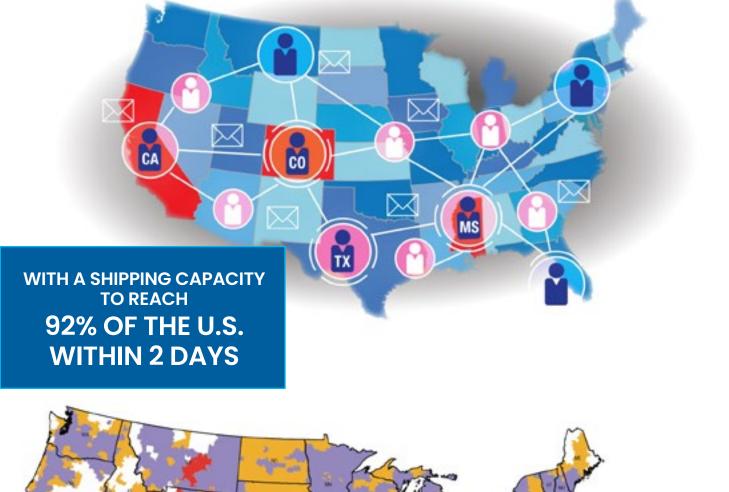

#### THE SOLUTION

- Advanced Print Capabilities
- Multiple high performance presses producing over 300,000
  9" x 12" pieces per hour
- Locations strategically placed across the US to target each region
- Ability to deliver mail to 92% of US population within 2 days
- Ability to drop mail anywhere up until Friday before an election
- Seamless Integration with US Postal Service