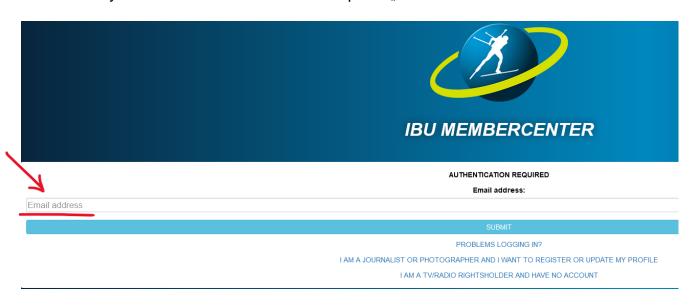

## INSTRUCTIONS ON REGISTRATION AND DOCUMENTS FLOW

- **❖** IBU Membercenter log in − new procedure:
  - ➤ Enter your email address to the field → press "Submit"

- ➤ If your email is registered as the IBU Membercenter account, you will receive a onetime login link. To log in, use the link in the received email.
- Make sure to use the link within 1 (One) hour.
- Further, such a login procedure is not required, the IBU Membercenter will open immediately.