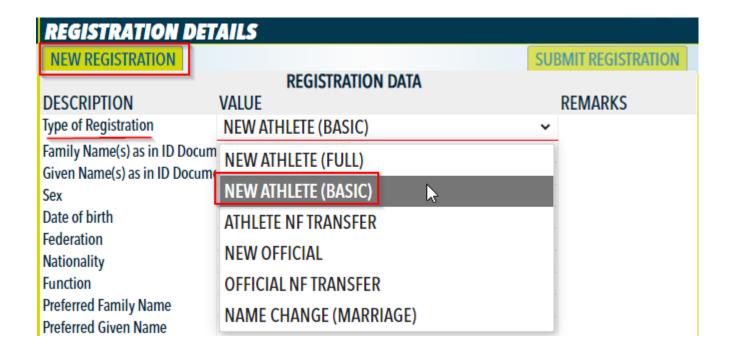

### Type of Registration in the New Registration → New Athlete (Basic)

With this Type of Registration athletes can be registered only for IBU Reginal Events.