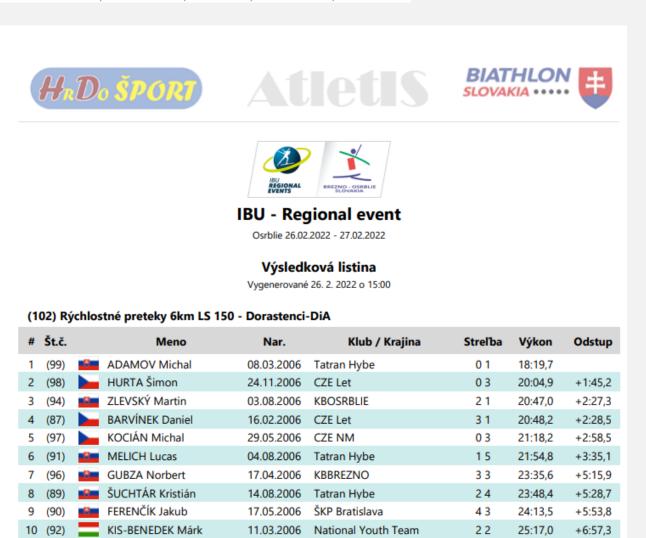

### **BALKAN CHAMPIONSHIP** Dvorista (BIH), 10.-13.02.2022.

On behalf Ski federation of Bosnia and Herzegovina and Organising honoured to invite you on "Balkan Cup - Group - Southeast Europe".

ORGANIZER: TEHNICAL ORGANIZER: PLACE: CATEGORIES:

Ski Federation of Bosnia and Herzegovina Ski club Romanija 10.-13.02.2022.

Dvorista - biathlon centre, Pale

11 (95) DUNAJSKÝ Martin

Senior men, Senior women, Junior men, Junior women, Youth

Nové Město na Moravě