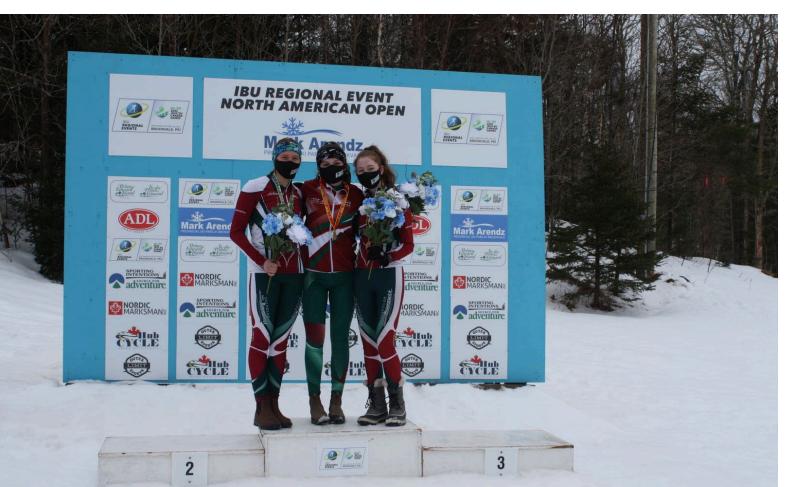

# IBU DEVELOPMENT SUPPORT

REGIONAL EVENTS 2021/2022

| N°   | NF      | Event                                        | Date                                  | PLAN                 | REPORT      | <b>Travel Contribution</b> | TOTAL IBU support |
|------|---------|----------------------------------------------|---------------------------------------|----------------------|-------------|----------------------------|-------------------|
| RE1  | CAN     | NorAm Open / Regional Cup                    | 2628.11.2021                          | 9,500.00             | 9,500.00    | 3,000.00                   | 12,500.00         |
| RE2  | GER/SLO | IBU Regional Event O.P.A. Biathlon Alpencup  | 18-19.12.2021                         | 20,000.00            | 20,000.00   | 9,500.00                   | 29,500.00         |
| RE3  | EST     | Baltic Biathlon Cup (BBC) BBC 1 Otepää/EST   | 27-29.12.2021                         | 8,500.00             | 8,500.00    | 6,000.00                   | 14,500.00         |
| RE4  | USA     | North American Regional Opens                | 08-09.01.2022                         | 1,000.00             | 500.00      |                            | 500.00            |
| RE5  | SWE     | Future Stars of Scandinavia                  | 20-23.01.2022                         | 4,750.00             | 4,750.00    | 6,100.00                   | 10,850.00         |
| RE6  | EST     | Baltic Biathlon Cup (BBC) BBC 2 Haanja/EST   | 28-30.01.2022                         | 10,000.00            | 10,000.00   | 5,400.00                   | 15,400.00         |
| RE7  | AUT     | IBU Regional Event O.P.A. Biathlon Alpencup  | 28-29.01.2022                         | 18,000.00            | 11,190.11   | 9,100.00                   | 20,290.11         |
| RE8  | FRA     | Biathlon National Tour FFS                   | <del>28-30.01.2022</del>              | <del>4,510.00</del>  | 0.00        | canc                       | eled              |
| RE9  | ROU     | Balkan Cup                                   | 04-06.02.2022                         | 12,000.00            | 7,192.25    | 3,500.00                   | 10,692.25         |
| RE10 | LAT     | Baltic Biathlon Cup (BBC) BBC 3 Priekuli/LAT | 04-06.02.2022                         | 9,500.00             | 9,500.00    | 5,100.00                   | 14,600.00         |
| RE11 | BIH     | Balkan Cup                                   | 10-13.02.2022                         | 14,000.00            | 14,000.00   | 3,900.00                   | 17,900.00         |
| RE12 | CZE     | IBU Central European Regional Cup            | 18-20.02.2022                         | 16,500.00            | 16,500.00   | 3,800.00                   | 20,300.00         |
| RE13 | CAN     | NorAm Open / Regional Cup                    | <del>18-20.02.2022</del> 1113.03.2022 | 9,650.00             | 9,650.00    | 1,700.00                   | 11,350.00         |
| RE14 | SVK     | IBU Central European Regional Cup            | 25-27.02.2022                         | 15,750.00            | 15,658.78   | 5,300.00                   | 20,958.78         |
| RE15 | LAT     | Baltic Biathlon Cup (BBC) BBC 4 Madona/LAT   | 04-06.03.2022                         | 10,000.00            | 10,000.00   | 5,600.00                   | 15,600.00         |
| RE16 | TUR     | Balkan Cup                                   | <del>10-13.03.2022</del>              | <del>12,250.00</del> | 0.00        | canc                       | eled              |
| RE17 | FRA     | Biathlon National Tour FFS                   | <del>11-13.03.2022</del>              | <del>4,510.00</del>  | 0.00        | canc                       | eled              |
| RE18 | ITA     | IBU Regional Event O.P.A. Biathlon Alpencup  | 12-13.03.2022                         | 20,000.00            | 11,417.75   | 9,200.00                   | 20,617.75         |
| RE19 | KAZ     | Open Asian Championship                      | 12-22.03.2022                         | 15,000.00            | 15,000.00   | 3,500.00                   | 18,500.00         |
| RE20 | SWE     | Future Stars of Scandinavia                  | 18-20.03.2022                         | 4,750.00             | 4,750.00    | 0.00                       | 4,750.00          |
| RE21 | SLO     | IBU Regional Event O.P.A. Biathlon Alpencup  | 18-20.03.2022                         | 20,000.00            | 20,000.00   | 10,600.00                  | 30,600.00         |
| RE22 | USA     | North American Regional Opens                | 23-27.03.2022                         | 11,000.00            | 7,450.00    | 2,700.00                   | 10,150.00         |
| RE23 | POL     | IBU Central European Regional Cup            | <del>25-27.03.2022</del>              | <del>16,500.00</del> | 0.00        | canc                       | eled              |
|      |         |                                              |                                       | 267,670.00           | 205,558.89€ | 94,000.00                  | 299,558.89        |