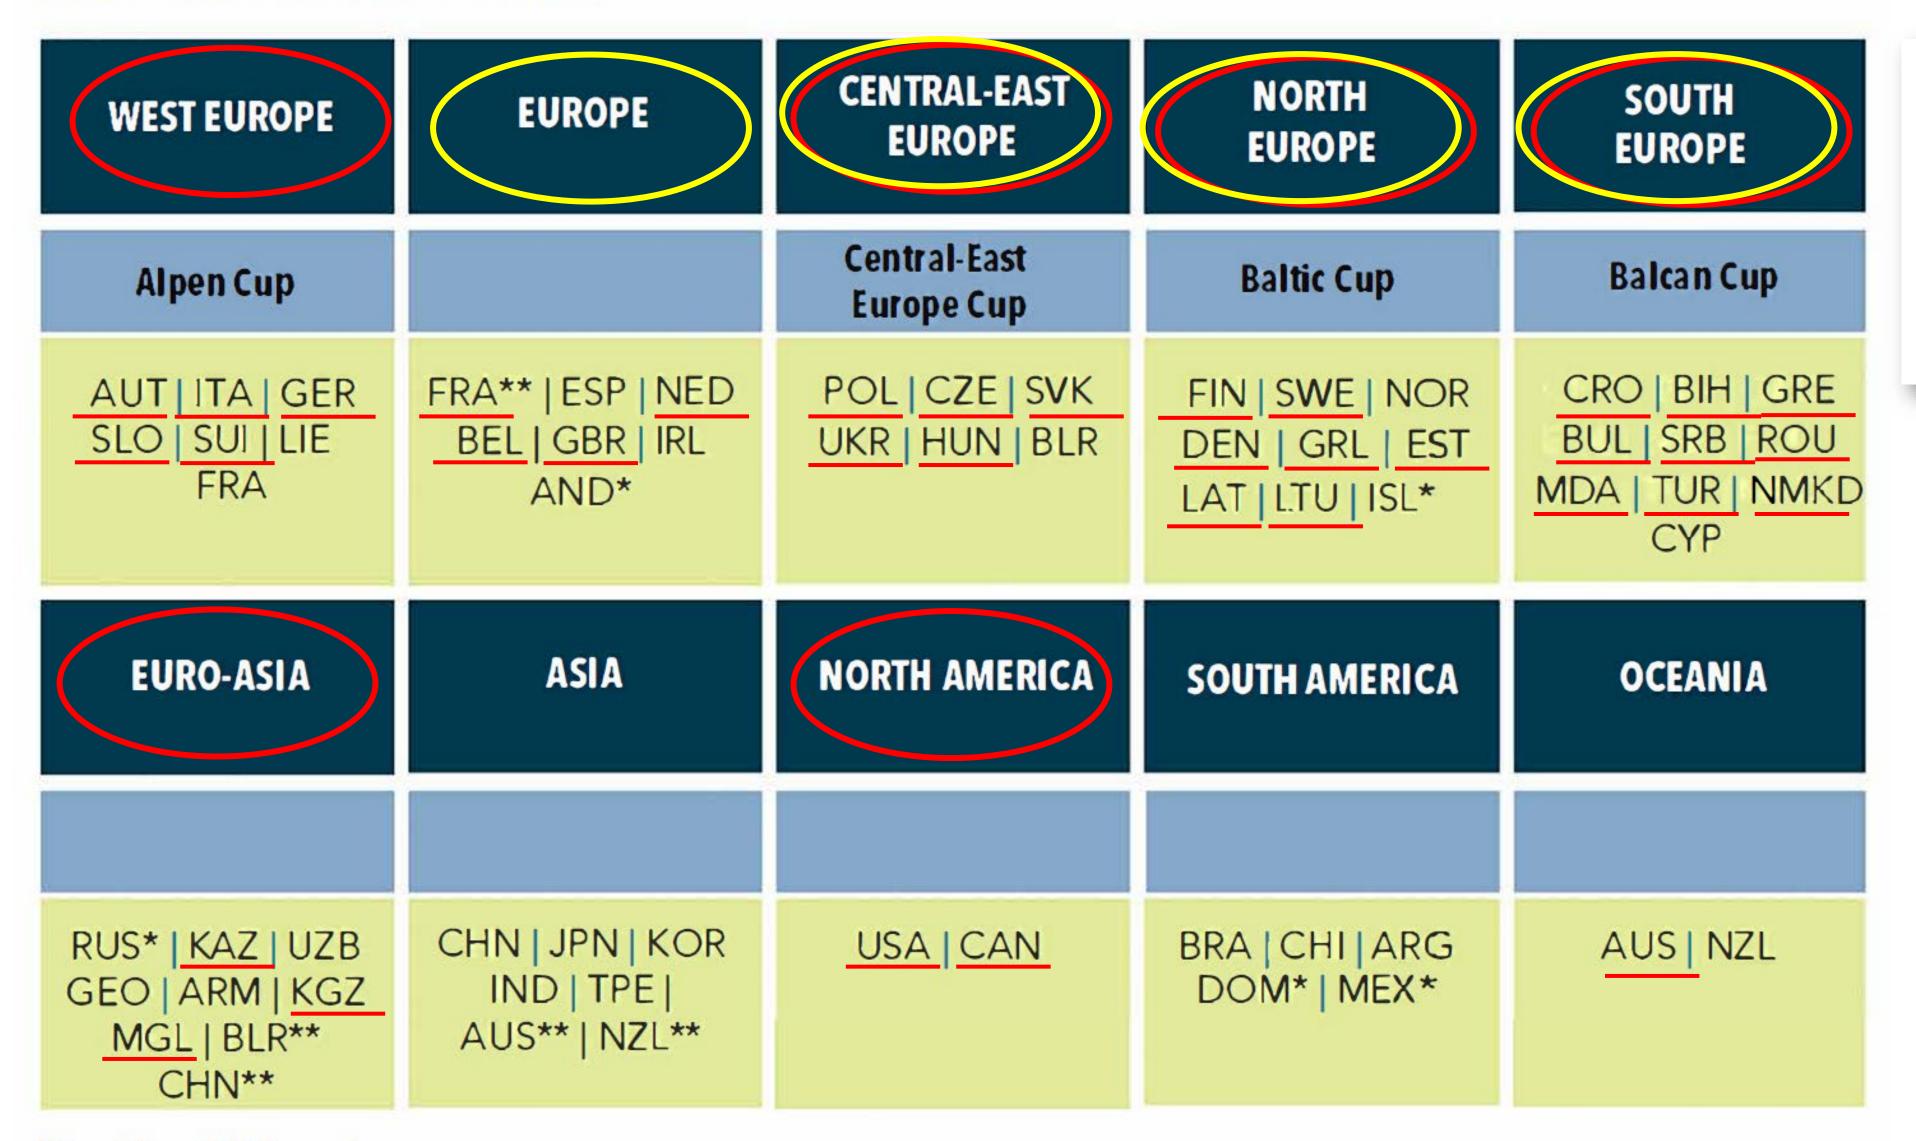

# IBU-REGIONS Version 2

IBU REGIONAL EVENT BIATHLON

<sup>\*</sup>Provisional IBU members

<sup>\*\*</sup>NFs that could participate in more than one regional event due to their geographic location

# 7 IBU Regions - 26 REs supported by the IBU 36 NFs participated in the events

| REGION         | PLAN      | REPORT    |  |  |
|----------------|-----------|-----------|--|--|
| North Europe   | 56,000.00 | 56,000.00 |  |  |
| Central Europe | 66,150.00 | 47,496.41 |  |  |
| West Europe    | 78,000.00 | 62,607.86 |  |  |
| Europe         | 17,290.00 | 8,270.00  |  |  |
| Sothern Europe | 53,200.00 | 32,274.75 |  |  |
| Asia. Europa   | 15,000.00 | 15,000.00 |  |  |
| North America  | 31,150.00 | 27,100.00 |  |  |