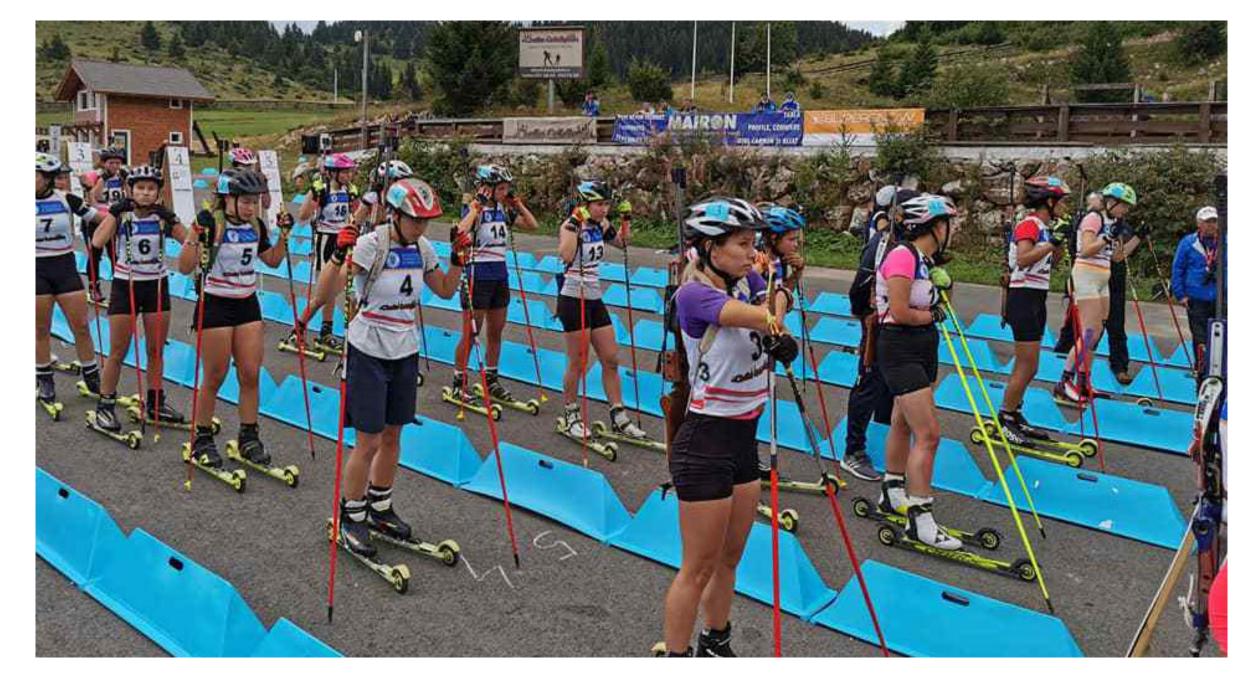

- 26 out of 30 Regional Events were organized as planned
- Some Regions require support and advice very much, people tend to not read the projects principles and fill in requested documents/report wrong or incomplete (IBU financial support shall not exceed 50% of the total project costs).
- Project needs better communication within the Region (travel contribution, IBU support, agreed calendar)
- At some events it could have been more visible that it's a IBU Regional Event or at least supported by IBU
- Reports with results were mostly sent in time
- Good pictures documentation
- Invitations are enough. However, did not inform NFs about travel contribution.
- Some NFs/OCs found it difficult to fulfil the rule: *Participation of a minimum of 3 NFs in one IBU Regional Event is required*. *One NF should be represented with a minimum of 3 athletes (youth/juniors)*
- Someone from IBU should at least attend some of the events during the season to check conditions and organizing quality on spot / advice organizers if needed