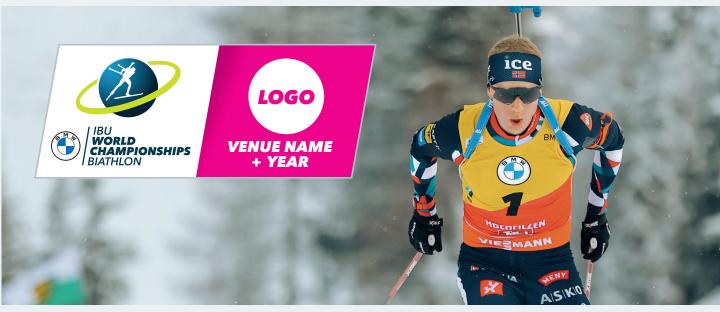

## **IBU COMPOSITE LOGO**

The Composite logo is defined as a combination between the IBU logo and the venue logo. Spacing and layout may not be changed! The logos are available for use on both light and dark backgrounds.

#### **IBU YOUTH & JUNIOR WORLD CHAMPIONSHIPS**

The OC logo has to contain:

#### • VENUE LOGO • VENUE NAME • YEAR OF EVENT

The font for the venue name on the right side can be selected by the OC. The shadow edge, which divides the composite logo, is obligatory.