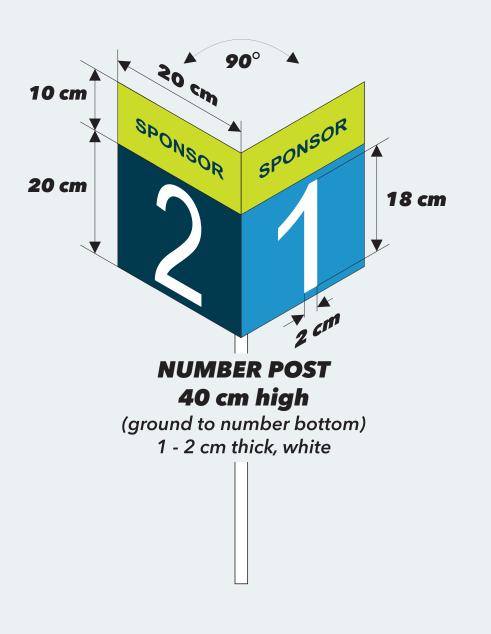

### WE SHOULD DEFINE FOLLOWING MARKINGS AT THE RANGE:

## WE SHOULD DEFINE FOLLOWING MARKINGS AT THE RANGE:

**Target Number** 

**T-Post Lane Markers** 

PODIUM