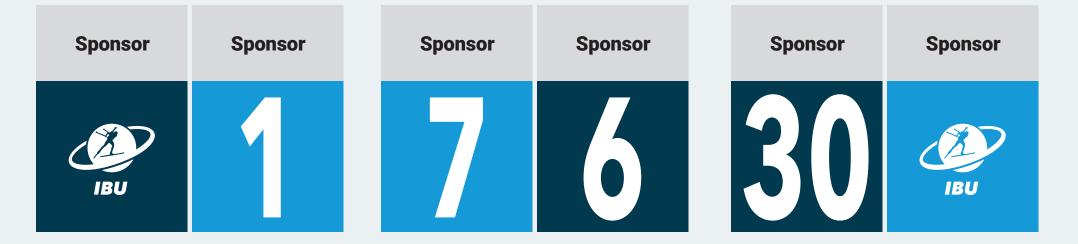

### WE SHOULD DEFINE FOLLOWING MARKINGS AT THE RANGE:

## WE SHOULD DEFINE FOLLOWING MARKINGS AT THE RANGE:

**Target Number** 

**T-Post Lane Markers** 

PODIUM