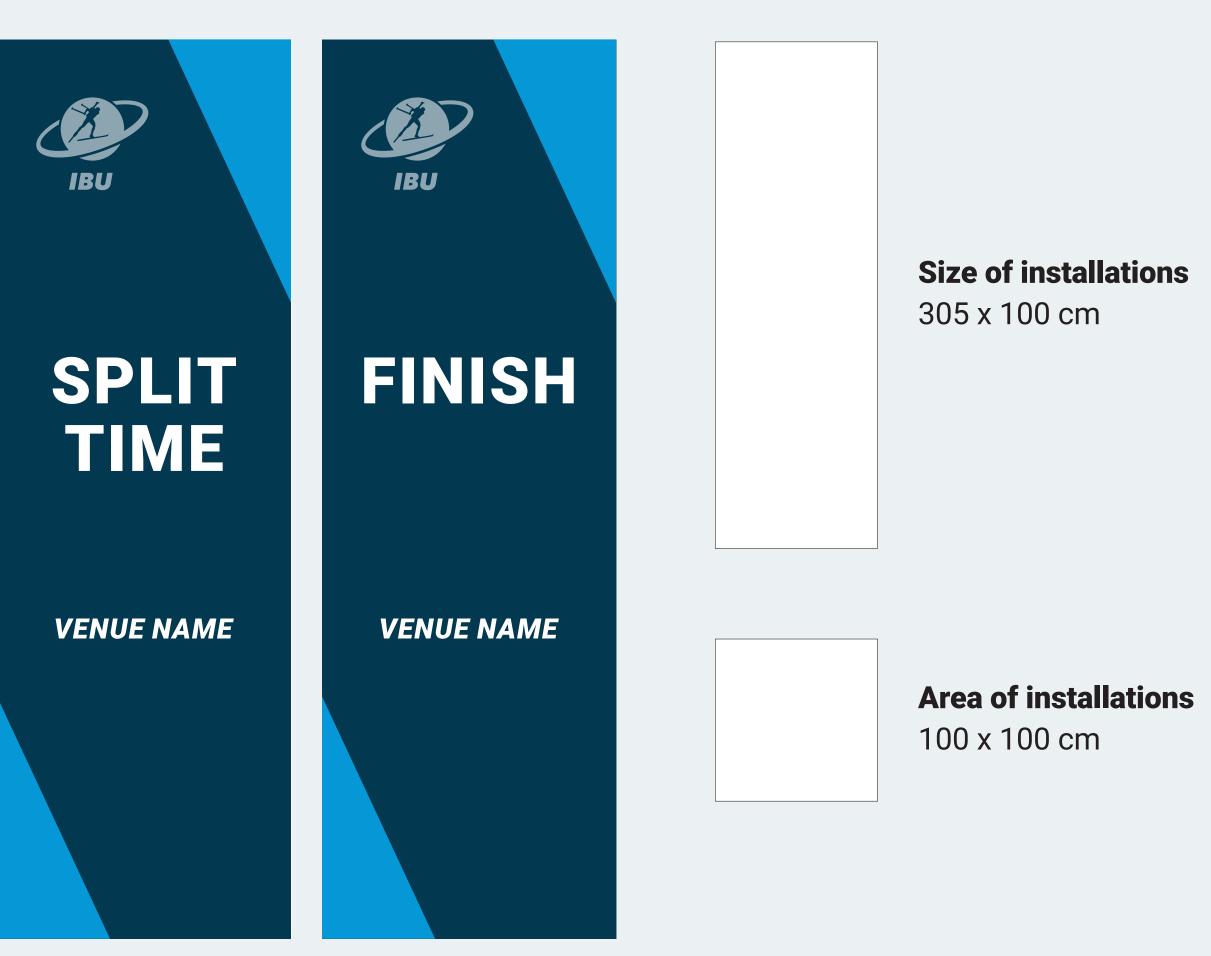

## **INSTALLATIONS FOR START, SPLIT-TIME AND FINISH**

IBU Logo, obligatory Size: 30% of width

Installations Information, obligatory Font: Roboto Black

Venue Name, obligatory Font: Roboto Black Italic

#### **Indivdual OC Partners & Sponsors**

Optional: NF, Touristic Region, Army, Sponsors. Maximal size: 75 x 70 cm