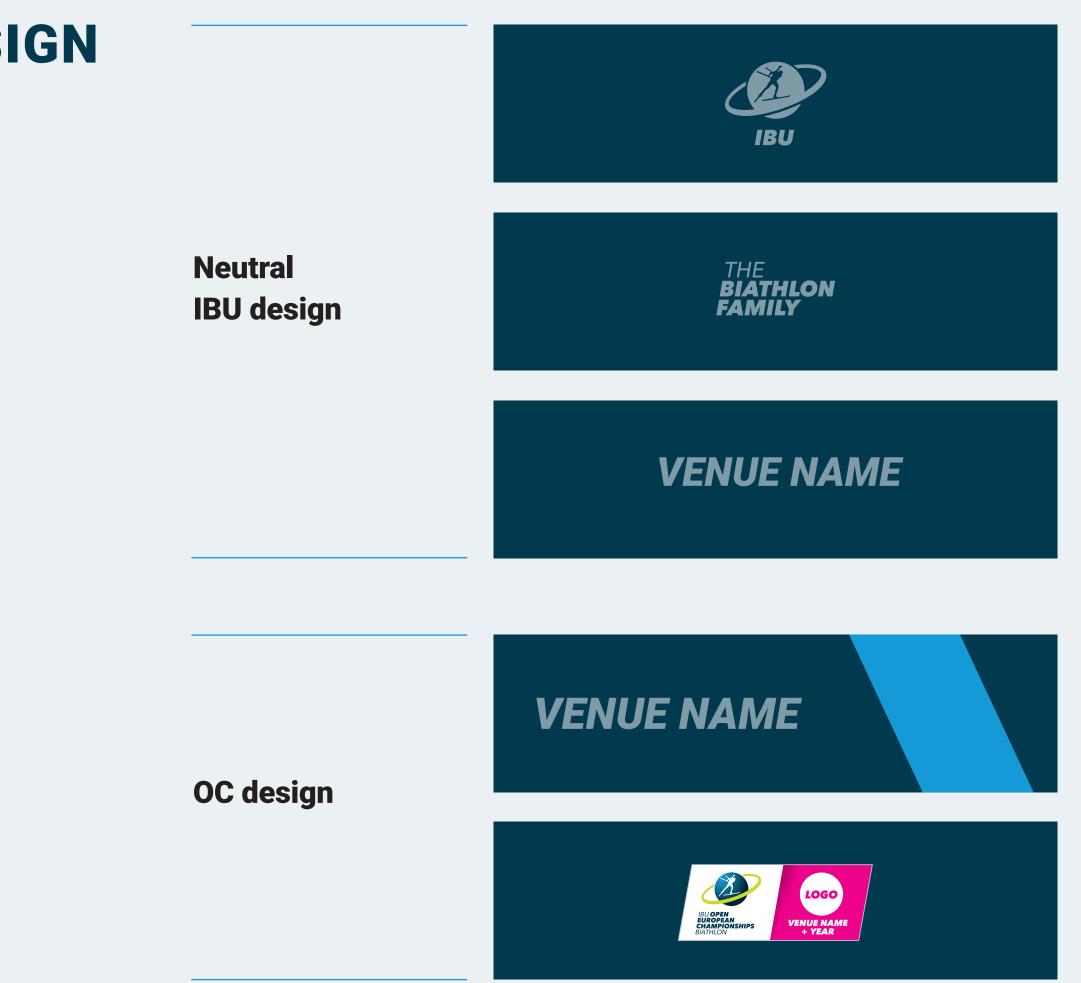

## **TEMPLATES ADDITIONAL ON VENUE**

TEMPLATE DIN A3 / DIN A4 QUER

THE BIATHLON FAMILY

**TEMPLATE DIN LANG** 

- Neutral IBU design (dark blue) with options to include venue name/site identification for all TV relevant areas
- Site identification in TV-relevant areas:
  - Only name of venue/host: list to be defined and confirmed by IBU
  - In front of coaches max. 2 x
  - only selected locations to be defined for each specific venue together with the parties involved (IBU, Infront, EBU)
- OC design (slanted element in OC color) only for non-TV relevant areas

Templates can be found from slide 28 and individual items can be created upon request