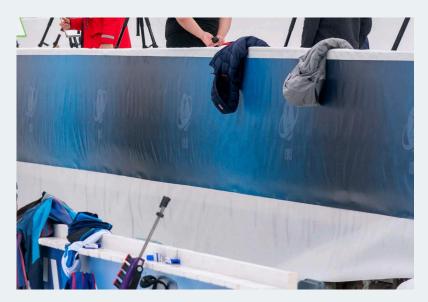

## **TEMPLATES ADDITIONAL ON VENUE**

TEMPLATE DIN A3 / DIN A4 QUER

THE BIATHLON FAMILY

**TEMPLATE DIN LANG** 

- Neutral IBU design (dark blue) with options to include venue name/site identification for all TV relevant areas
- Site identification in TV-relevant areas:
  - Only name of venue/host: list to be defined and confirmed by IBU
  - In front of coaches max. 2 x
  - only selected locations to be defined for each specific venue together with the parties involved (IBU, Infront, EBU)
- OC design (slanted element in OC color) only for non-TV relevant areas