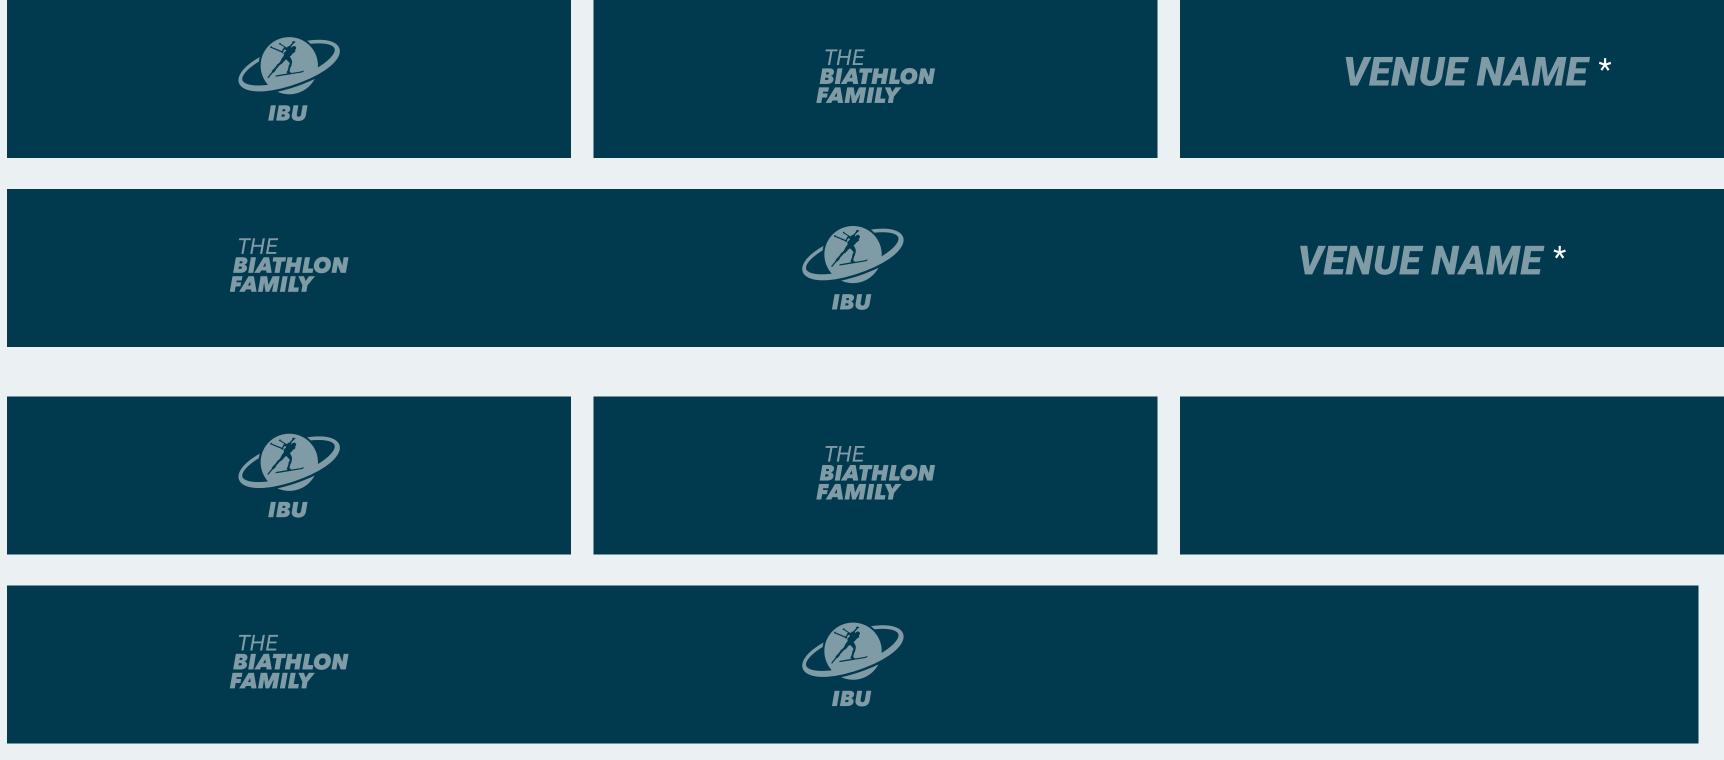

## **IBU COMPOSITE LOGO**

The Composite logo is defined as a combination between the IBU logo and the venue logo. Spacing and layout may not be changed! The logos are available for use on both light and dark backgrounds.

#### • VENUE LOGO • VENUE NAME • YEAR OF EVENT

The font for the venue name on the right side can be selected by the OC. The shadow edge, which divides the composite logo, is obligatory.

#### **IBU JUNIOR CUP / IBU JUNIOR EUROPEAN CHAMPIONSHIPS**

The OC logo has to contain:

• VENUE LOGO • VENUE NAME

If you need assistance in implementing the Composite logo, please contact the IBU.

IBU

The font for the venue name on the right side can be selected by the OC. The **shadow edge**, which divides the composite logo, is obligatory.