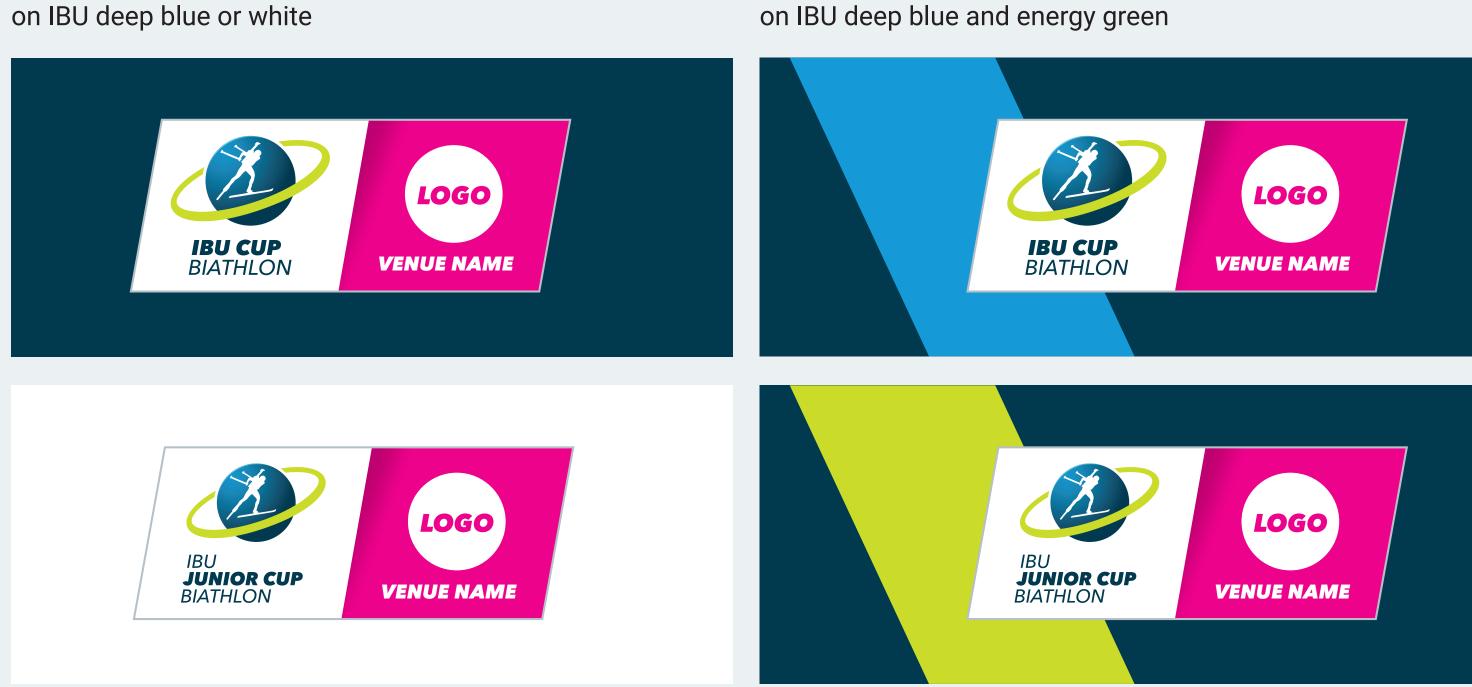

## **IBU COMPOSITE LOGO**

The Composite logo is defined as a combination between the IBU logo and the venue logo. Spacing and layout may not be changed! The logos are available for use on both light and dark backgrounds.

#### **IBU JUNIOR CUP / IBU JUNIOR EUROPEAN CHAMPIONSHIPS**

The OC logo has to contain:

• VENUE LOGO • VENUE NAME

If you need assistance in implementing the Composite logo, please contact the IBU.

IBU

The font for the venue name on the right side can be selected by the OC. The **shadow edge**, which divides the composite logo, is obligatory.

## **LOGO ON BACKGROUNDS**

The logo should be used primarily on the IBU deep blue or on a neutral white except those OCs who will have a WC in the near future (already allocated), for which an own OC color can be allowed. Different positioning only in exceptional cases.