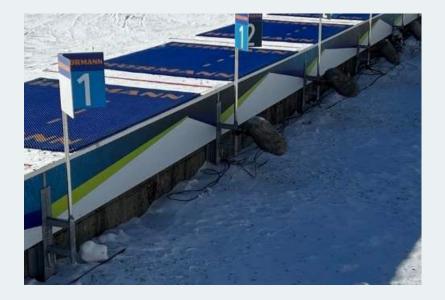

### WE SHOULD DEFINE FOLLOWING MARKINGS AT THE RANGE:

## WE SHOULD DEFINE FOLLOWING MARKINGS AT THE RANGE:

**Target Number** 

**T-Post Lane Markers** 

PODIUM