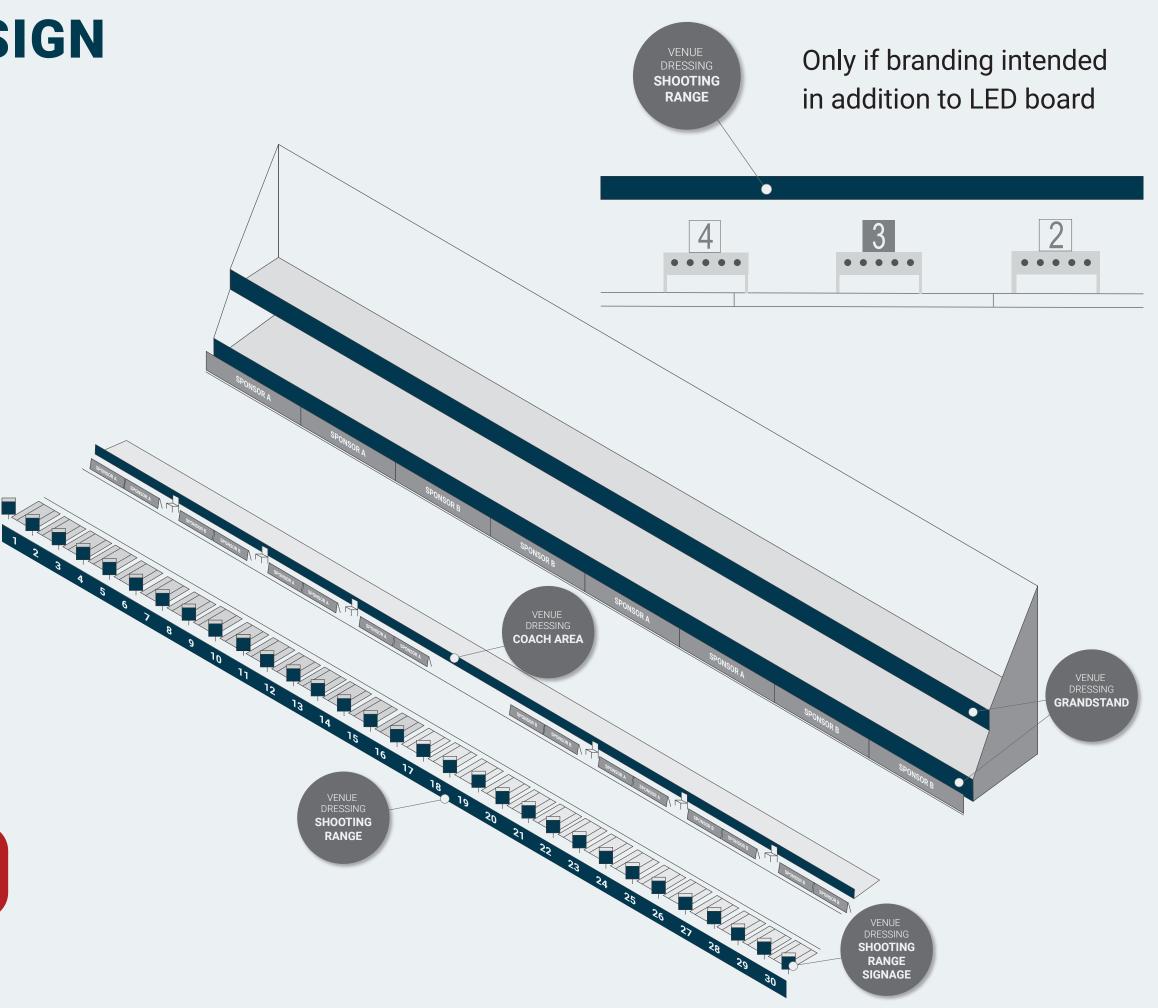

#### MANDATORY ITEMS FOR SEASON 2023/24

- In front of coaches IBU Cup, OECH, YJWCH, Junior Cup, SBWCH
- Lane numbers (no change but reminder) IBU Cup, OECH, YJWCH, Junior Cup, SBWCH
- Front edge of firing line only OECH and YJWCH
- Material control backdrop OECH, YJWCH (IBU Cup recommended)
- Flower ceremony backdrop IBU Cup, OECH, YJWCH, Junior Cup, SBWCH
- Flower ceremony podium IBU Cup, OECH, YJWCH, Junior Cup, SBWCH

## LONG BANNER IN FRONT OF COACHES AT THE COACHES CORRIDOR

### WE SHOULD DEFINE FOLLOWING MARKINGS AT THE RANGE:

## WE SHOULD DEFINE FOLLOWING MARKINGS AT THE RANGE:

**Target Number** 

**T-Post Lane Markers** 

PODIUM