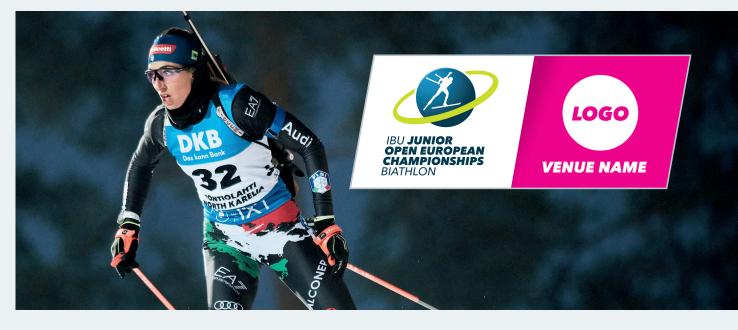

## **IBU COMPOSITE LOGO**

The Composite logo is defined as a combination between the IBU logo and the venue logo. Spacing and layout may not be changed! The logos are available for use on both light and dark backgrounds.

#### **IBU JUNIOR CUP / IBU JUNIOR EUROPEAN CHAMPIONSHIPS**

The OC logo has to contain:

• VENUE LOGO • VENUE NAME

If you need assistance in implementing the Composite logo, please contact the IBU.

IBU

The font for the venue name on the right side can be selected by the OC. The **shadow edge**, which divides the composite logo, is obligatory.