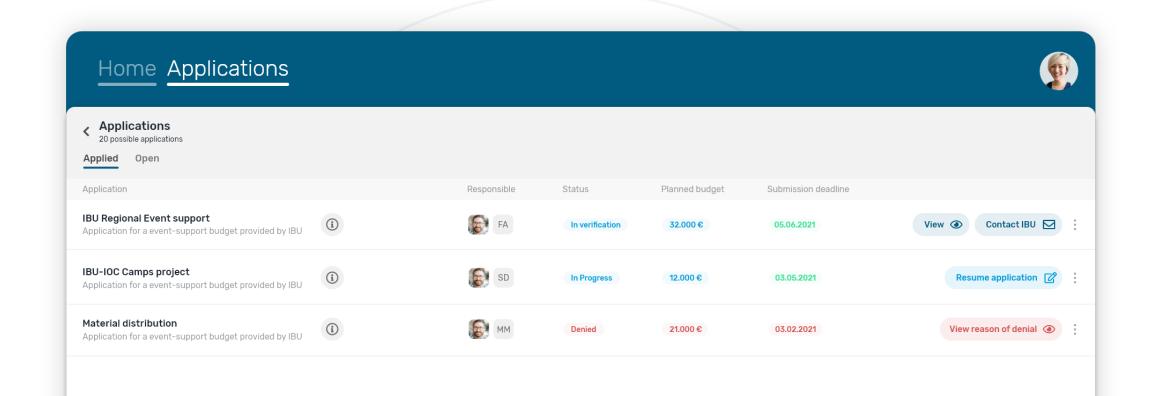

#### THE NEW APPLICATION PROCESS

GET YOUR BUDGET IN 4 STEPS

### STEP 1 CHOOSE THE APPLICATION

### STEP 2

### **STEP 3**GET ACCEPTED

### STEP 4 REPORT BACK