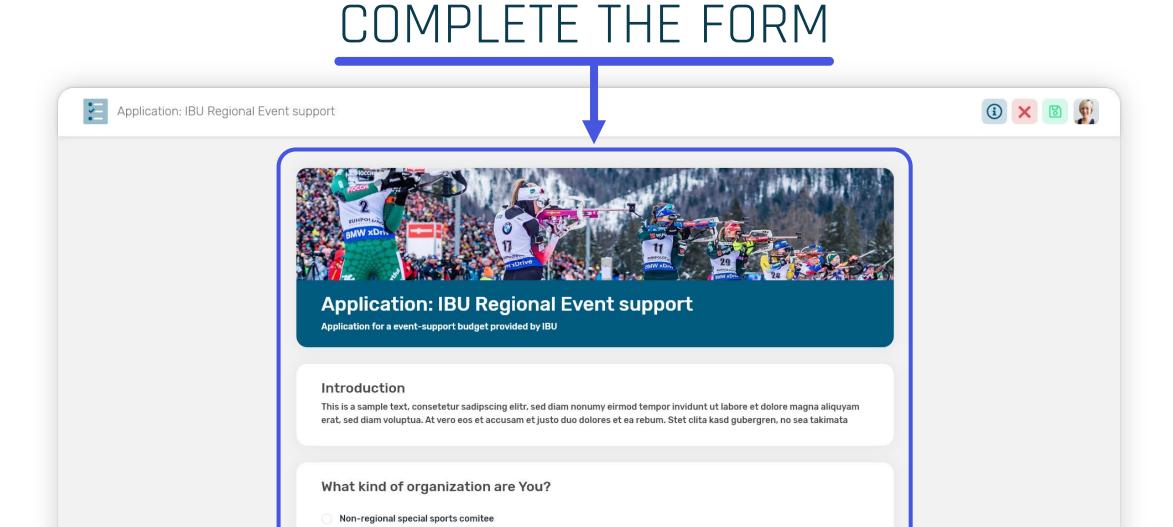

#### **IBU SCOPE**

EASY APPLICATION
MANAGEMENT
FOR NF's









# APPLYING FOR DEVELOPMENT PROJECTS IS GETTING EASY

Every project needs a good fit. Finding that partner isn't easy and takes a thorough application process.

We just found a way to make it easier.





#### **MEET SCOPE**

#### YOUR COMPANION FOR

- Applying for development projects
- Managing current applications
- Communicating with IBU
- Managing your own project team





#### **REGISTRATION**

GET STARTED IN TWO STEPS





## **STEP 1**TAP REGISTER



2

### STEP 2 REGISTRATE WITH YOUR INFORMATION





#### THE NEW APPLICATION PROCESS

GET YOUR BUDGET IN 4 STEPS





### STEP 1 CHOOSE THE APPLICATION



### STEP 2



### **STEP 3**GET ACCEPTED



### STEP 4 REPORT BACK