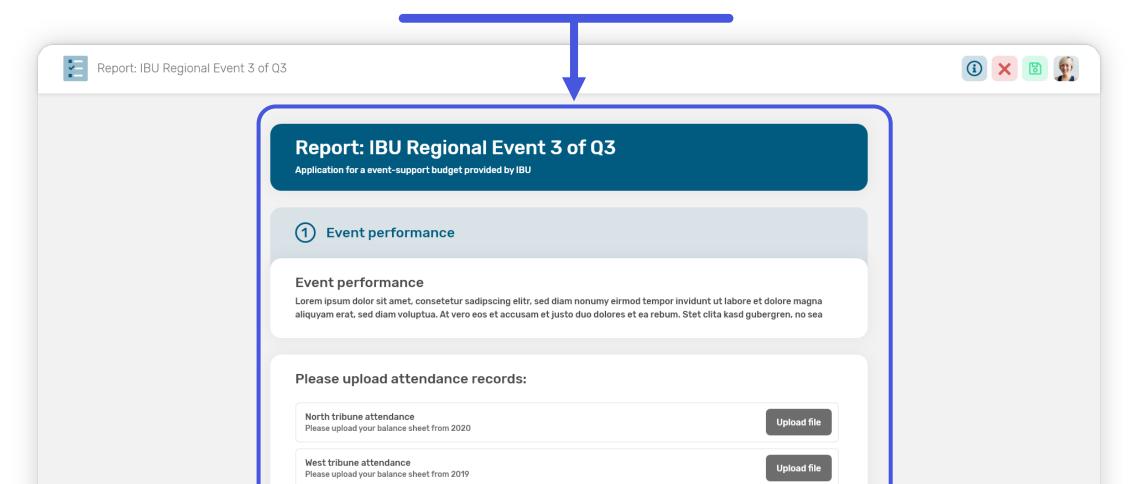

#### **IBU SCOPE**

EASY APPLICATION
MANAGEMENT
FOR NF's









# APPLYING FOR DEVELOPMENT PROJECTS IS GETTING EASY

Every project needs a good fit. Finding that partner isn't easy and takes a thorough application process.

We just found a way to make it easier.





#### **MEET SCOPE**

#### YOUR COMPANION FOR

- Applying for development projects
- Managing current applications
- Communicating with IBU
- Managing your own project team





#### **REGISTRATION**

GET STARTED IN TWO STEPS





## **STEP 1**TAP REGISTER



2

### STEP 2 REGISTRATE WITH YOUR INFORMATION





#### THE NEW APPLICATION PROCESS

GET YOUR BUDGET IN 4 STEPS





### STEP 1 CHOOSE THE APPLICATION



### STEP 2



### **STEP 3**GET ACCEPTED



### STEP 4 REPORT BACK