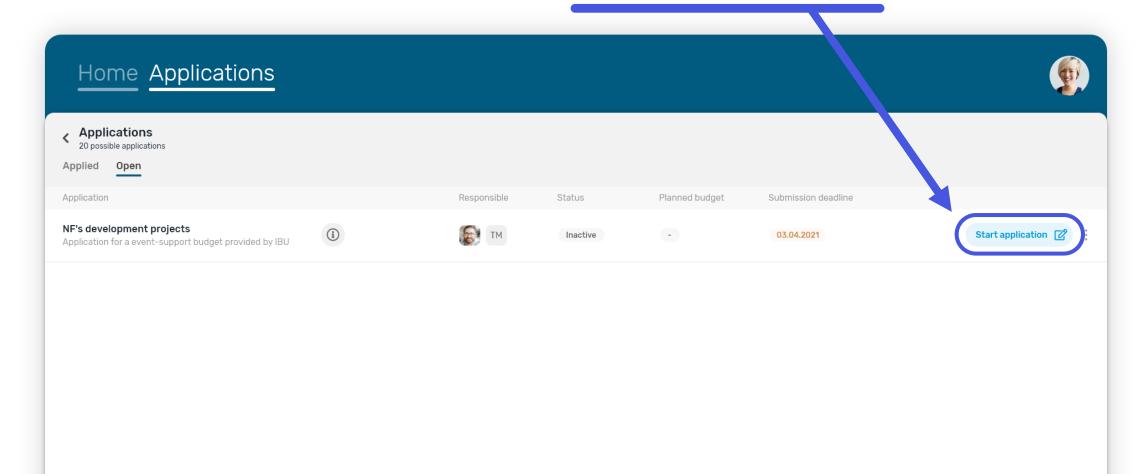

#### THE NEW APPLICATION PROCESS

GET YOUR BUDGET IN 4 STEPS

### STEP 1 CHOOSE THE APPLICATION