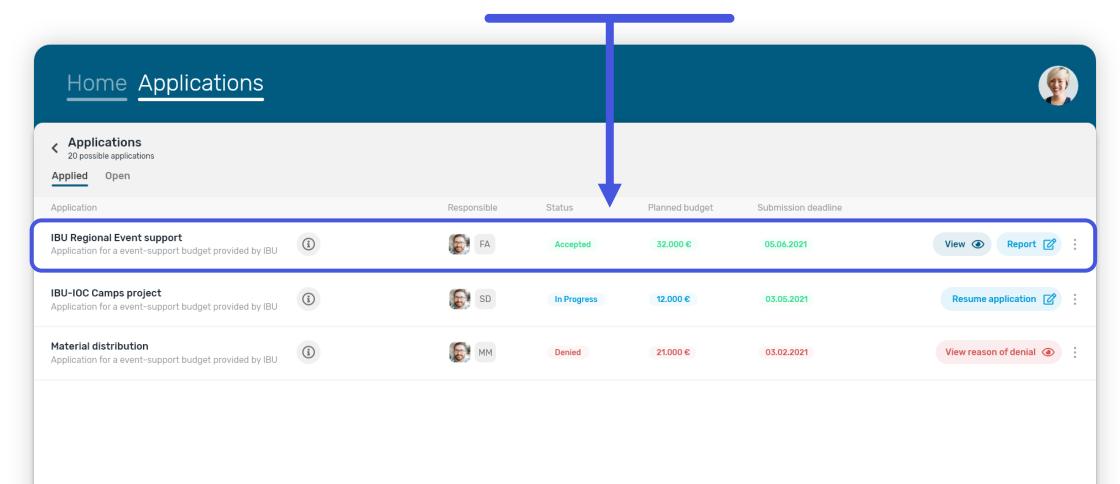

#### **IBU SCOPE**

EASY APPLICATION
MANAGEMENT
FOR NF's









# APPLYING FOR DEVELOPMENT PROJECTS IS GETTING EASY

Every project needs a good fit. Finding that partner isn't easy and takes a thorough application process.

We just found a way to make it easier.





#### **MEET SCOPE**

#### YOUR COMPANION FOR

- Applying for development projects
- Managing current applications
- Communicating with IBU
- Managing your own project team





#### **REGISTRATION**

GET STARTED IN TWO STEPS





## **STEP 1**TAP REGISTER



2

### STEP 2 REGISTRATE WITH YOUR INFORMATION





#### THE NEW APPLICATION PROCESS

GET YOUR BUDGET IN 4 STEPS





### STEP 1 CHOOSE THE APPLICATION



### STEP 2



### **STEP 3**GET ACCEPTED



### STEP 4 REPORT BACK