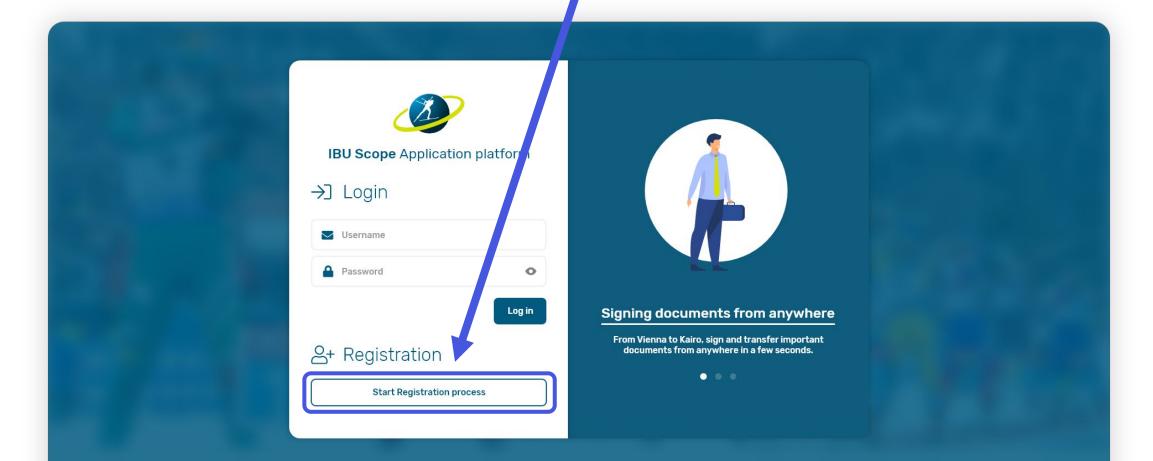

#### **IBU SCOPE**

EASY APPLICATION
MANAGEMENT
FOR NF's









# APPLYING FOR DEVELOPMENT PROJECTS IS GETTING EASY

Every project needs a good fit. Finding that partner isn't easy and takes a thorough application process.

We just found a way to make it easier.





#### **MEET SCOPE**

#### YOUR COMPANION FOR

- Applying for development projects
- Managing current applications
- Communicating with IBU
- Managing your own project team





#### **REGISTRATION**

GET STARTED IN TWO STEPS





## **STEP 1**TAP REGISTER



2

### STEP 2 REGISTRATE WITH YOUR INFORMATION





#### THE NEW APPLICATION PROCESS

GET YOUR BUDGET IN 4 STEPS





### STEP 1 CHOOSE THE APPLICATION



### STEP 2



### **STEP 3**GET ACCEPTED



### STEP 4 REPORT BACK