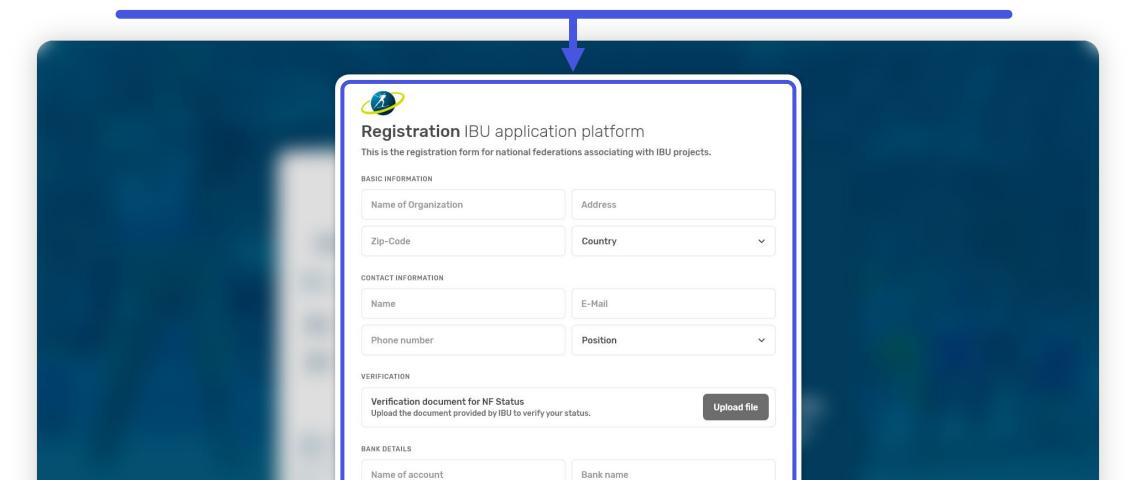

#### **IBU SCOPE**

EASY APPLICATION
MANAGEMENT
FOR NF's









# APPLYING FOR DEVELOPMENT PROJECTS IS GETTING EASY

Every project needs a good fit. Finding that partner isn't easy and takes a thorough application process.

We just found a way to make it easier.





#### **MEET SCOPE**

#### YOUR COMPANION FOR

- Applying for development projects
- Managing current applications
- Communicating with IBU
- Managing your own project team





#### **REGISTRATION**

GET STARTED IN TWO STEPS





## **STEP 1**TAP REGISTER



2

### STEP 2 REGISTRATE WITH YOUR INFORMATION





#### THE NEW APPLICATION PROCESS

GET YOUR BUDGET IN 4 STEPS





### STEP 1 CHOOSE THE APPLICATION



### STEP 2



### **STEP 3**GET ACCEPTED



### STEP 4 REPORT BACK