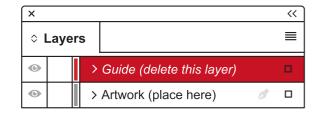

## How to set and supply your artwork correctly

- 1. Select: Layers Tool: ♦ (F7) > Select: Artwork (place here) layer.

  Create/Add your design to the Artwork layer.
- **2.** Once your design is complete, please remove the *Guide* layer. Failure to remove will result in the guide layer printing over your artwork design.
- **3.** Export to: *Adobe PDF (Print)* (PC: ctrl+ E / Mac: cmd+E). Please ensure when exporting to a PDF file you select 'pages':