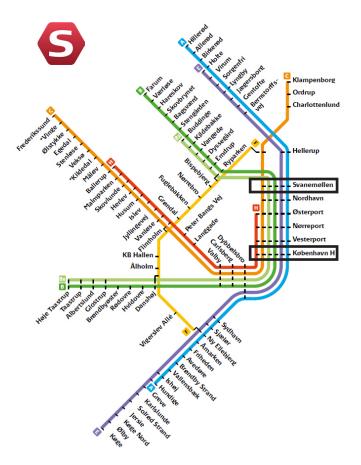

#### S-train

It is easiest to access the away section by getting off at Svanemøllen Station.

We recommend that you return by the same route when leaving Parken.