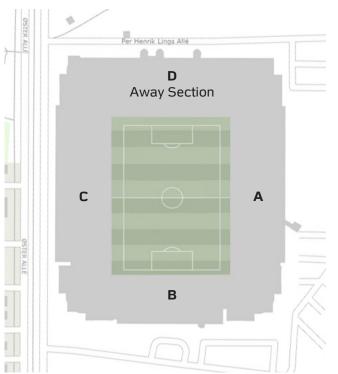

## City map, Østerbro

The marked route indicates the entrance that opens directly to the away section: Section D.

## Parken

P. H. Lings Alle 2-4, 2100 Copenhagen Ø. www.parken.dk

Capacity: approximately 38,000 Away section: D

The entrances open at 16:45. 2 hours before the start of the match (18:45). We recommend you arrive well in time.