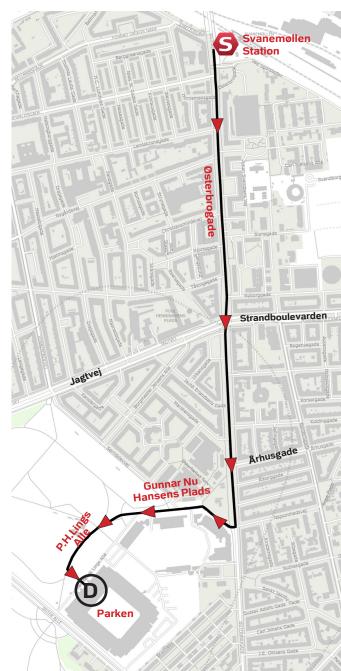

## City map, Østerbro

The marked route indicates the entrance that opens directly to the away section: Section D.

#### S-train

It is easiest to access the away section by getting off at Svanemøllen Station.

We recommend that you return by the same route when leaving Parken.

## Parken

P. H. Lings Alle 2-4, 2100 Copenhagen Ø. www.parken.dk

Capacity: approximately 38,000 Away section: D

The entrances open at 16:45. 2 hours before the start of the match (18:45). We recommend you arrive well in time.