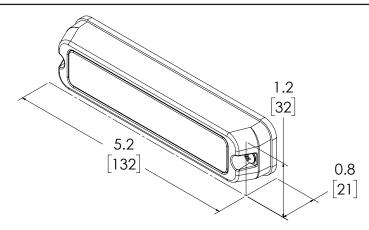

## **Design Features**

- Easy installation with just two wires
- Allows for virtually unlimited mounting possibilities with surface, flush, or hood mount
- Delivers exceptional straight on and off-angle performance with either its total internal reflector (TIR) or linear optic technology
- Multiple mounting solutions that eliminate the need for separate parts for surface, hood, and flush mounting
- TIR optics