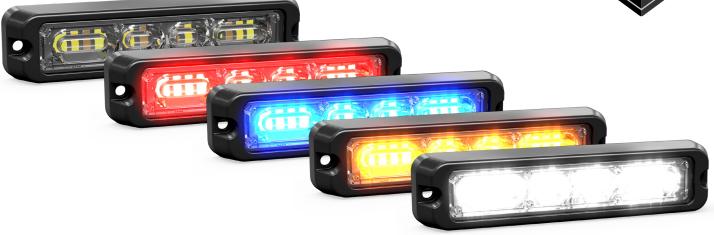

## MR6 Pulse Series Multi-mount

Introducing the MR24QP-RBAW: The Ultimate in Customisable Lighting Solutions! Upgrade your vehicle's lighting game with the all-new MR24QP-RBAW. This advanced light is easy to install with just two wires, making setup and configuration a breeze. The flash patterns and functionality are fully controlled using our proprietary Code 3 DNA (C3DNA) software and Switch Node. Experience unparalleled performance with our Total Internal Reflector (TIR) optic technology, delivering exceptional visibility straight-on and off-angled. Mount it flush on your vehicle's surface, hood, hatch, or virtually anywhere you need it. The MR24QP-RBAW is the perfect blend of innovation, performance, and versatility.

| Model       |            |       |       |      |  |
|-------------|------------|-------|-------|------|--|
| PART NO.    | LED COLOUR | LENS  | VDC   | AMPS |  |
| MR24QP-RBAW |            | CLEAR | 12-24 | 1.25 |  |