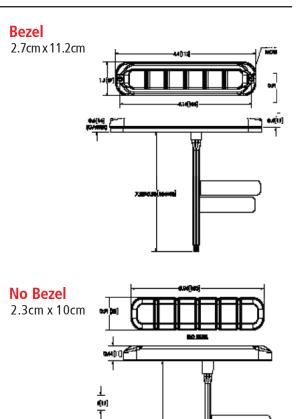

## DIRECTIONALS

Code 3's MegaFlex<sup>™</sup> is a versatile exterior warning light that can be mounted on flat or curved surfaces up to 120° with self-adhesive, very high bond tape. Its 12 dual-colour LEDs provide exceptional output with combinations of amber, white, blue and red colours available. The light heads are protected in a clear, flexible silicone housing made from materials resistant to yellowing and warping. A two-bolt bezel is also included for easy installation on flat surfaces.

## **Features and Benefits**

- 12-24 VDC
- 69 flash patterns
- Flexible housing adapts to curved surfaces up to 120°
- Clear silicone lens material prevents yellowing or aging
- VHB tape mount to flat or curved surfaces
- 2-bolt mount with included bezel for flat surfaces
- Temperature range: -30°C to 50°C (-22°F to 122°F)