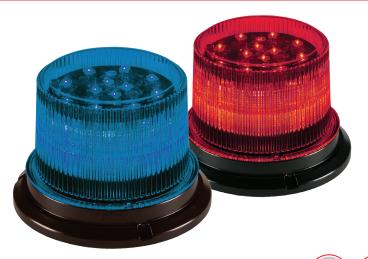

## **Side & Top LED Lighting**

CL199 Series beacons feature a clear polycarbonate lens with 12 LEDs and 12 auxiliary LEDs in the top that provide 360° vertical and horizontal coverage. CL199 beacons are waterproof, shock resistant, and meet a multitude of industry approvals. They are available in a wide range of colors, have 30 built-in flash patterns, and can be mounted with either a 3-bolt or magnetic mount. Available in 36 LED and 24 LED versions.

## **Features**

- 12/24VDC,1.2Amps
- Waterproof
- Shock resistant
- Auxilary LEDs on top
- 30 flash patterns
- Temperature Range: -22°F to +122°F (-30°C to +50°C)

| Models | MODEL                                                            | MOUNT          | LENS COLOUR | LED COLOUR | MODEL       | MOUNT          | LENS COLOUR | LED COLOUR |  |
|--------|------------------------------------------------------------------|----------------|-------------|------------|-------------|----------------|-------------|------------|--|
|        | CL199A                                                           | 3 Bolt/1" Pipe |             |            | CL199RR-36  | 3 Bolt/1" Pipe |             |            |  |
|        | CL199A-36                                                        | 3 Bolt/1" Pipe |             |            | CL199W      | 3 Bolt/1" Pipe |             |            |  |
|        | CL199AA                                                          | 3 Bolt/1" Pipe |             |            | CL199MA     | Magnetic       |             |            |  |
|        | CL199AA-36                                                       | 3 Bolt/1" Pipe |             |            | CL199MA-36  | Magnetic       |             |            |  |
|        | CL199B                                                           | 3 Bolt/1" Pipe |             |            | CL199MAA    | Magnetic       |             |            |  |
|        | CL199B-36                                                        | 3 Bolt/1" Pipe |             |            | CL199MAA-36 | Magnetic       |             |            |  |
|        | CL199BB                                                          | 3 Bolt/1" Pipe |             |            | CL199MB     | Magnetic       |             |            |  |
|        | CL199BB-36                                                       | 3 Bolt/1" Pipe |             |            | CL199MBB    | Magnetic       |             |            |  |
|        | CL199G                                                           | 3 Bolt/1" Pipe |             |            | CL199MG     | Magnetic       |             |            |  |
|        | CL199R                                                           | 3 Bolt/1" Pipe |             |            | CL199MR     | Magnetic       |             |            |  |
|        | CL199R-36                                                        | 3 Bolt/1" Pipe |             |            | CL199MRB    | Magnetic       |             |            |  |
|        | CL199RR                                                          | 3 Bolt/1" Pipe |             |            | CL199MRG    | Magnetic       |             |            |  |
|        | P: Emergency Services 1800 644 118   E: ESGAPSales@eccogroup.com |                |             |            |             |                |             |            |  |