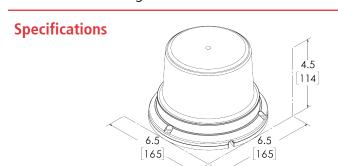

## **Features**

- 12/24VDC,1.2Amps
- Waterproof
- Shock resistant
- Auxilary LEDs on top
- 30 flash patterns
- Temperature Range: -22°F to +122°F (-30°C to +50°C)

| Models | MODEL                                                            | MOUNT          | LENS COLOUR | LED COLOUR | MODEL       | MOUNT          | LENS COLOUR | LED COLOUR |  |
|--------|------------------------------------------------------------------|----------------|-------------|------------|-------------|----------------|-------------|------------|--|
|        | CL199A                                                           | 3 Bolt/1" Pipe |             |            | CL199RR-36  | 3 Bolt/1" Pipe |             |            |  |
|        | CL199A-36                                                        | 3 Bolt/1" Pipe |             |            | CL199W      | 3 Bolt/1" Pipe |             |            |  |
|        | CL199AA                                                          | 3 Bolt/1" Pipe |             |            | CL199MA     | Magnetic       |             |            |  |
|        | CL199AA-36                                                       | 3 Bolt/1" Pipe |             |            | CL199MA-36  | Magnetic       |             |            |  |
|        | CL199B                                                           | 3 Bolt/1" Pipe |             |            | CL199MAA    | Magnetic       |             |            |  |
|        | CL199B-36                                                        | 3 Bolt/1" Pipe |             |            | CL199MAA-36 | Magnetic       |             |            |  |
|        | CL199BB                                                          | 3 Bolt/1" Pipe |             |            | CL199MB     | Magnetic       |             |            |  |
|        | CL199BB-36                                                       | 3 Bolt/1" Pipe |             |            | CL199MBB    | Magnetic       |             |            |  |
|        | CL199G                                                           | 3 Bolt/1" Pipe |             |            | CL199MG     | Magnetic       |             |            |  |
|        | CL199R                                                           | 3 Bolt/1" Pipe |             |            | CL199MR     | Magnetic       |             |            |  |
|        | CL199R-36                                                        | 3 Bolt/1" Pipe |             |            | CL199MRB    | Magnetic       |             |            |  |
|        | CL199RR                                                          | 3 Bolt/1" Pipe |             |            | CL199MRG    | Magnetic       |             |            |  |
|        | P: Emergency Services 1800 644 118   E: ESGAPSales@eccogroup.com |                |             |            |             |                |             |            |  |