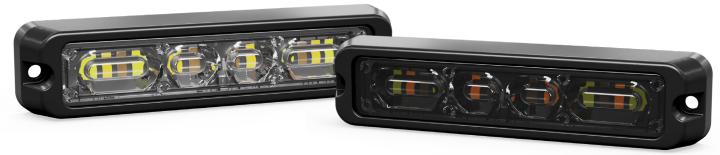

## MR6 Series Multi-mount

The MR6 delivers exceptional straight-on and off-angle performance with its total internal reflector (TIR) or linear optics technology. Mount it flush on the vehicle's surface, on the hood, on the hatch or virtually anywhere. It is available in single, dual, and Quad LED configurations with 6 colour options. Features include a water-resistant design, phase syncing capability and sync function with Code Chase™ and M180™ exterior lights. Now available in magenta output in the single colour and a smoked lens option for the red/blue dual colour!

## **Design Features**

- Allows for virtually unlimited mounting possibilities with surface, flush, or hood mount
- Delivers exceptional straight on and off-angle performance with either its total internal reflector (TIR) or linear optic technology
- Multiple mounting solutions that eliminate the need for separate parts for surface, hood, and flush mounting
- TIR optics
- 6 LED Single colour featuring 29 flash patterns
- 12 LED Multicolour featuring 69 flash patterns
- 24 LED Quad-colour featuring 286 flash patterns
- Syncs with MEGA THIN™, MEGAFLEX™, Code 3's Chase, MR6, and M180 exterior lights