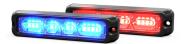

## MR6 Series Multi-mount

The MR6 delivers exceptional straight-on and off-angle performance with its total internal reflector (TIR) or linear optics technology. Mount it flush on the vehicle's surface, on the hood, on the hatch or virtually anywhere. It is available in single, dual, and Quad LED configurations with 6 colour options. Features include a water-resistant design, phase syncing capability and sync function with Code Chase™ and M180™ exterior lights. Now available in magenta output in the single colour and a smoked lens option for the red/blue dual colour!

| - |   |  |  |
|---|---|--|--|
|   | റ |  |  |
|   |   |  |  |

| PART NO.      | LED COLOUR | LENS   | FLASH | VDC   | AMPS |
|---------------|------------|--------|-------|-------|------|
| MR6-X-SB      |            | CLEAR  | 29    | 12-24 | 0.80 |
| MR6MC-XX-SB   |            | CLEAR  | 69    | 12-24 | 1.25 |
| MR6MC-RB-S-SB |            | SMOKED | 69    | 12-24 | 1.25 |
| MR24Q-RBAW-SB |            | CLEAR  | 286   | 12-24 | 0.90 |