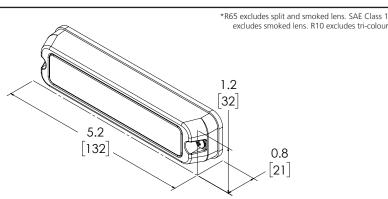

## MR6 Series Multi-mount

The MR6 delivers exceptional straight-on and off-angle performance with its total internal reflector (TIR) or linear optics technology. Mount it flush on the vehicle's surface, on the hood, on the hatch or virtually anywhere. It is available in single, dual, and Quad LED configurations with 6 colour options. Features include a water-resistant design, phase syncing capability and sync function with Code Chase™ and M180™ exterior lights. Now available in magenta output in the single colour and a smoked lens option for the red/blue dual colour!

## **Design Features**

- Allows for virtually unlimited mounting possibilities with surface, flush, or hood mount
- Delivers exceptional straight on and off-angle performance with either its total internal reflector (TIR) or linear optic technology
- Multiple mounting solutions that eliminate the need for separate parts for surface, hood, and flush mounting
- TIR optics
- 6 LED Single colour featuring 29 flash patterns
- 12 LED Multicolour featuring 69 flash patterns
- 24 LED Quad-colour featuring 286 flash patterns
- Syncs with MEGA THIN™, MEGAFLEX™, Code 3's Chase, MR6, and M180 exterior lights