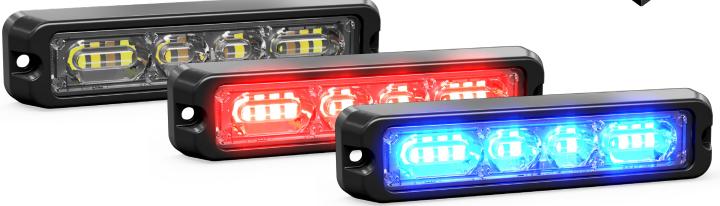

## MR6 Series Multi-mount with dimming wire

The MR6 delivers exceptional straight-on and off-angle performance with its total internal reflector (TIR) or linear optics technology. Mount it flush on the vehicle's surface, on the hood, on the hatch or virtually anywhere. A separate trigger wire for the dimming function allows greater flexibility and control for low light conditions. Other features include a water-resistant design, phase syncing capability and sync function with Code Chase<sup>TM</sup> and M180<sup>TM</sup> exterior lights.

## **Design Features**

- Allows for virtually unlimited mounting possibilities with surface, flush, or hood mount
- Delivers exceptional straight on and off-angle performance with either its total internal reflector (TIR) or linear optic technology
- Multiple mounting solutions that eliminate the need for separate parts for surface, hood, and flush mounting
- TIR optics
- Separate trigger wire for dimming in low light conditions
- 12 LED Multicolour featuring 69 flash patterns
- Syncs with MEGA THIN™, MEGAFLEX™, Code 3's Chase, MR6, and M180 exterior lights