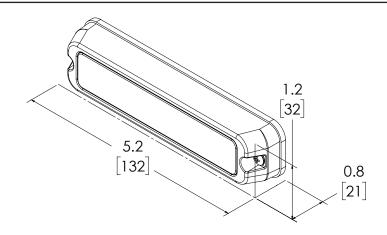

## MR6 Series Multi-mount with dimming wire

The MR6 delivers exceptional straight-on and off-angle performance with its total internal reflector (TIR) or linear optics technology. Mount it flush on the vehicle's surface, on the hood, on the hatch or virtually anywhere. A separate trigger wire for the dimming function allows greater flexibility and control for low light conditions. Other features include a water-resistant design, phase syncing capability and sync function with Code Chase<sup>TM</sup> and M180<sup>TM</sup> exterior lights.

## **Design Features**

- Allows for virtually unlimited mounting possibilities with surface, flush, or hood mount
- Delivers exceptional straight on and off-angle performance with either its total internal reflector (TIR) or linear optic technology
- Multiple mounting solutions that eliminate the need for separate parts for surface, hood, and flush mounting
- TIR optics
- Separate trigger wire for dimming in low light conditions
- 12 LED Multicolour featuring 69 flash patterns
- Syncs with MEGA THIN™, MEGAFLEX™, Code 3's Chase, MR6, and M180 exterior lights