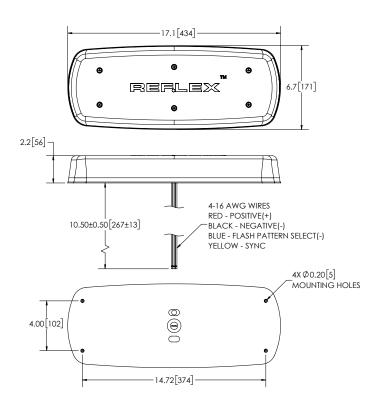

| ADD            | Add "-VM" mounting extension to end of model for vacuum-magnet mount                                                                                                                                                                                                                                                                                  |  |  |  |  |  |
|----------------|-------------------------------------------------------------------------------------------------------------------------------------------------------------------------------------------------------------------------------------------------------------------------------------------------------------------------------------------------------|--|--|--|--|--|
| REPLACE        | "_" with A = Amber, B = Blue, C= Clear, R = Red                                                                                                                                                                                                                                                                                                       |  |  |  |  |  |
| DETAILS        | <ul> <li>60 LEDs (single-color) or 108 LEDs (dual-color)</li> <li>Sync-capable with existing line of Reflex<sup>®</sup> minibars</li> <li>Cigarette plug with on/off and flash pattern selection switch (vacuum-magnet only)</li> <li>Polycarbonate base and low-profile lens</li> <li>Temperature Range: -22°F to +122°F (-30°C to +50°C)</li> </ul> |  |  |  |  |  |
| CERTS          | CLASS I (SAE J845), CA T13, R10, R65, IP69K, RoHS, REACH                                                                                                                                                                                                                                                                                              |  |  |  |  |  |
| FLASH PATTERNS | 37 Flash Patterns (single-color), 97 Flash Patterns (dual-color)                                                                                                                                                                                                                                                                                      |  |  |  |  |  |
| DIMS           | 2.5" H x 17.0" L x 7.0" D   64mm H x 432mm L x 178mm D                                                                                                                                                                                                                                                                                                |  |  |  |  |  |
| VOLTS   AMPS   | 12-24V   6.2A                                                                                                                                                                                                                                                                                                                                         |  |  |  |  |  |