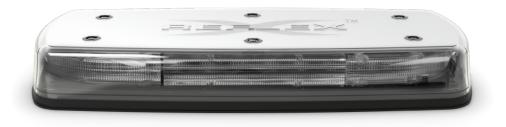

## **C5517 SERIES REFLEX®**

17" LED MINIBAR

The C5517 Series 17" LED minibar is a compact and powerful warning solution with permanent, vacuum-magnet, and magnet mount options. This minibar, outfitted with 60 (single-colour) and 180 (dual-colour) high-intensity LEDs, provides full 360-degree lighting to attract the attention of drivers on the road. The C5517 Series 17" LED minibar features 37 single-colour and 97 dual-colour flash patterns, making it ideal for police, fire, or any other emergency vehicle application. Models with vacuum-magnet mounts include a cigarette plug switch with on/off and flash pattern control.