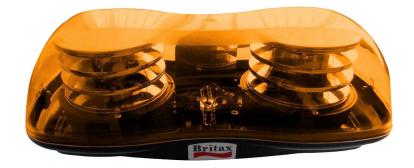

## A420 Series

**Models** 

Part of the popular Britax A420 Series of durable mini lightbars this LED option provides high intensity amber warning with the benefit of low power consumption and suitable for 12V or 24V vehicles.

## Dimensions

| PART NO.    | VOLTAGE | COLOUR | MOUNT  |
|-------------|---------|--------|--------|
| A461.00.LDV | 10-30   | Amber  | 1 Bolt |