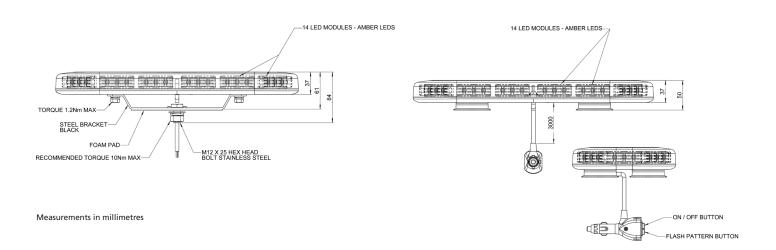

### **R65 LED Minibar**

An exclusive low profile LED micro bar. Available in 400mm long this stylish bar incorporates 14 high intensity amber LED modules and is suitable for all types of vehicles from cars to HGVs.

#### **Features and Benefits**

- 42 x 1 watt LEDs (amber)
- 24 Flash Patterns 22 is the R65 approved pattern
- LEDs rated to 100,000 hours of operation
- R65, R10 04 compliant
- Temperature Range: -30°C to +50°C
- Reverse Polarity Protected