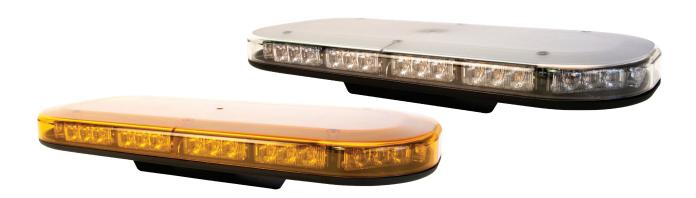

### **R65 LED Minibar**

An exclusive low profile LED micro bar. Available in 400mm long this stylish bar incorporates 14 high intensity amber LED modules and is suitable for all types of vehicles from cars to HGVs.

### **Models**

| PART NO.    | VOLTAGE | COLOUR | LENS COLOUR | AMPS | MOUNT    |
|-------------|---------|--------|-------------|------|----------|
| A551.00.LDV | 12-24   | Amber  | Clear       | 6.2  | 1 Bolt   |
| A561.00.LDV | 12-24   | Amber  | Amber       | 6.2  | 1 Bolt   |
| A554.00.LDV | 12-24   | Amber  | Clear       | 6.2  | Magnetic |