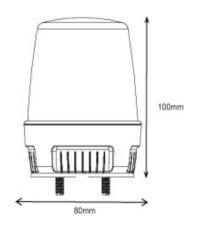

## LT Series LED Beacons

The LT LED is a compact, low profile 360° LED beacon suitable for a wide variety of vehicle applications. Featuring 12/24 VDC operation, single flash or steady burn modes, polycarbonate base and lens, the LT LED is available with an amber lens or in other colours with a clear lens and coloured LEDs.

#### **Models**

| PART NO. | VOLTAGE  | FPM    | COLOUR |
|----------|----------|--------|--------|
| 31000260 | 10 - 100 | 62 x 6 | Amber  |
| 31000460 | 10 - 100 | 62 x 6 | Blue   |
| 31000360 | 10 - 100 | 62 x 6 | Red    |
| 31000160 | 10 - 100 | 62 x 6 | White  |
| 31000560 | 10 - 100 | 62 x 6 | Green  |

# Features and Benefits

- ABS Base and polycarbonate lens
- Reduced output 'steady burn' function
- Operating temperature -30°C to +60°C

#### **Dimensions**