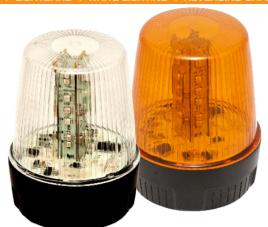

### LT Series LED Beacons

The LT LED is a compact, low profile 360° LED beacon suitable for a wide variety of vehicle applications. Featuring 12/24 VDC operation, single flash or steady burn modes, polycarbonate base and lens, the LT LED is available with an amber lens or in other colours with a clear lens and coloured LEDs.

#### **Models**

| PART NO. | VOLTAGE  | FPM    | COLOUR |
|----------|----------|--------|--------|
| 31000260 | 10 - 100 | 62 x 6 | Amber  |
| 31000460 | 10 - 100 | 62 x 6 | Blue   |
| 31000360 | 10 - 100 | 62 x 6 | Red    |
| 31000160 | 10 - 100 | 62 x 6 | White  |
| 31000560 | 10 - 100 | 62 x 6 | Green  |