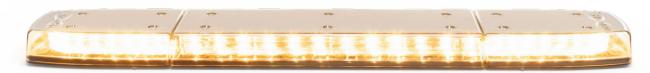

## **Narrow LED Lightbar**

The ECCO 11 Series RefleXL<sup>TM</sup> is ECCO's most compact and low-profile warning lightbar yet. This sleek lightbar offers rugged durability with its polycarbonate lens and aluminium frame. Designed to be mounted permanently with included mounting feet or temporarily with magnetic mounting options, the RefleXL<sup>TM</sup> provides discreet and powerful warning for any vehicle application. Available with amber lights in a clear lenses and supporting up to 35 flash patterns, this LED lightbar equips your vehicle with the versatility needed to get the job done — the perfect fit for any recovery, work or utility vehicle where compact warning is essential.

## **Design Features**

- Multiple mounting options
- Compact and powerful warning
- Compact footprint: just 33mm tall x 127mm wide (1.3" x 5")
- Aluminium frame, polycarbonate lens, and stainless steel mounting feet
- Temperature Range: -40 F to +149 F (-40 C to +65 C)