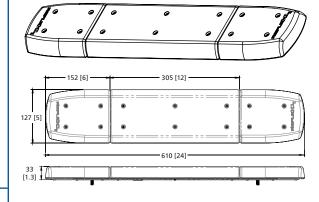

## **Models**

| PART NO.      | LENGTH       | MOUNT    | LED COLOUR |
|---------------|--------------|----------|------------|
| 11-012CA-E    | 305mm / 12"  | 4 Bolt   | A          |
| 11-012CA-E-MG | 305mm / 12"  | Magnetic | A          |
| 11-024CA-E    | 610mm / 24"  | 4 Bolt   | A          |
| 11-024CA-E-MG | 610mm / 24"  | Magnetic | A          |
| 11-048CA-E    | 1221mm / 48" | 4 Bolt   | A          |

## **Dimensions**

#### 610mm / 24"