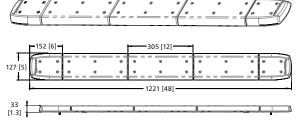

## **Models**

| PART NO.      | LENGTH       | MOUNT    | LED COLOUR |
|---------------|--------------|----------|------------|
| 11-012CA-E    | 305mm / 12"  | 4 Bolt   | A          |
| 11-012CA-E-MG | 305mm / 12"  | Magnetic | A          |
| 11-024CA-E    | 610mm / 24"  | 4 Bolt   | A          |
| 11-024CA-E-MG | 610mm / 24"  | Magnetic | A          |
| 11-048CA-E    | 1221mm / 48" | 4 Bolt   | A          |

## **Dimensions**

#### 1221mm / 48"

Measurements in millimetres (inches)

+44 (0)113 237 5340 | sales@eccogroup.com