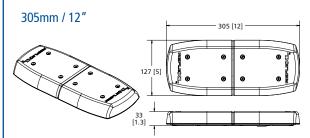

## **Models**

| PART NO.      | LENGTH       | MOUNT    | LED COLOUR |
|---------------|--------------|----------|------------|
| 11-012CA-E    | 305mm / 12"  | 4 Bolt   | A          |
| 11-012CA-E-MG | 305mm / 12"  | Magnetic | A          |
| 11-024CA-E    | 610mm / 24"  | 4 Bolt   | A          |
| 11-024CA-E-MG | 610mm / 24"  | Magnetic | A          |
| 11-048CA-E    | 1221mm / 48" | 4 Bolt   | A          |

## **Dimensions**