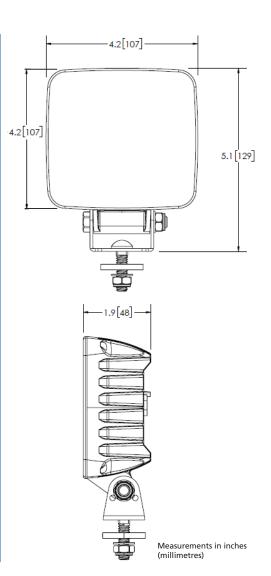

#### **Design Features**

- Includes Deutsch DT04-2P 2 position built-in connector receptacle housing on light.
  Mates with Deutsch DT06-2S 2 position plug (provided in the box with light)
- Built-in vent
- Heavy-duty mount
- Rugged housing
- Multi-surface TIR polycarbonate lens
- Temperature range: -40°F to 140°F (-40°C to 60°C)