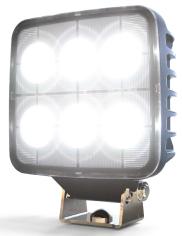

# **EW2520**

### **Twenty-Four 1-Watt LEDs**

The EW2520 worklamp offers the latest technology and the very brightest white light for your application. EMC complaint with extremely bright light in a compact design make this worklamp perfect for a variety of applications. This LED model offers over 50,000 hours of maintenance-free life expectancy coupled with low amp draw and a built-in vent to prevent fogging.

#### **Models**

| PART NO. | VDC   | TYPE  | LUMENS<br>(RAW / EFFECTIVE) | AMPS |
|----------|-------|-------|-----------------------------|------|
| EW2520   | 12-24 | Flood | 2,800 / 2,380               | 1.8  |