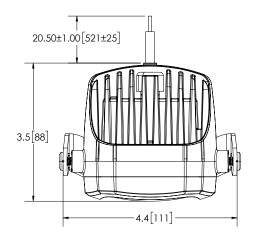

e present (i.e. warehouse racking) and is likely to be seen by pedestrians who are not looking up or paying close attention to their surroundings. Featuring 12-80 VDC operation, an aluminium housing, and polycarbonate lens, the EW2011B is extremely resistant to impact and vibration damage.

## **Models**

| PART NO. | VDC   | LED COLOUR | AMPS |
|----------|-------|------------|------|
| EW2011B  | 12-80 |            | 1.8  |

## **Features and Benefits**

- Nine 3-Watt LEDs
- Moving blue arrow projection
- Pedestrian warning for material handling applications
- Use on worksites near heavy pedestrian areas
- · Aluminium heatsink housing
- Stainless steel mounting bracket
- Polycarbonate lens
- Temperature range:  $-40^{\circ}$ F to  $+158^{\circ}$ F ( $-40^{\circ}$ C to  $+70^{\circ}$ C)





Measurements in inches (millimetres)