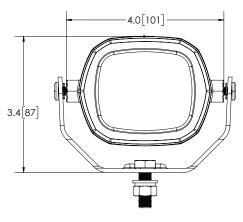

present (i.e. warehouse racking) and is likely to be seen by pedestrians who are not looking up or paying close attention to their surroundings. Featuring 12-80 VDC operation, an aluminium housing, and polycarbonate lens, the EW2011B is extremely resistant to impact and vibration damage.

## **Models**

| PART NO. | VDC   | LED COLOUR | AMPS |
|----------|-------|------------|------|
| EW2011B  | 12-80 |            | 1.8  |

## **Features and Benefits**

- Nine 3-Watt LEDs
- Moving blue arrow projection
- Pedestrian warning for material handling applications
- Use on worksites near heavy pedestrian areas
- · Aluminium heatsink housing
- Stainless steel mounting bracket
- Polycarbonate lens
- Temperature range:  $-40^{\circ}$ F to  $+158^{\circ}$ F ( $-40^{\circ}$ C to  $+70^{\circ}$ C)





Measurements in inches (millimetres)