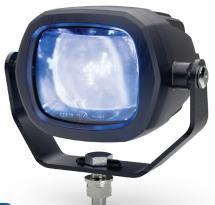

## **EW2011B**Pedestrian Moving Arrow

ECCO's EW2011B LED Pedestrian Moving Arrow is designed specifically for material handling applications to provide a visual warning for pedestrians in the vicinity of mobile equipment. This light is intended to supplement a 360° warning light by projecting a moving blue warning arrow onto the ground in the front or rear of the vehicle. This additional safety feature is especially useful where blind corners are present (i.e. warehouse racking) and is likely to be seen by pedestrians who are not looking up or paying close attention to their surroundings. Featuring 12-80 VDC operation, an aluminium housing, and polycarbonate lens, the EW2011B is extremely resistant to impact and vibration damage.

## **Features and Benefits**

- Nine 3-Watt LEDs
- Moving blue arrow projection
- Pedestrian warning for material handling applications
- Use on worksites near heavy pedestrian areas
- · Aluminium heatsink housing
- Stainless steel mounting bracket
- Polycarbonate lens
- Temperature range:  $-40^{\circ}$ F to  $+158^{\circ}$ F ( $-40^{\circ}$ C to  $+70^{\circ}$ C)