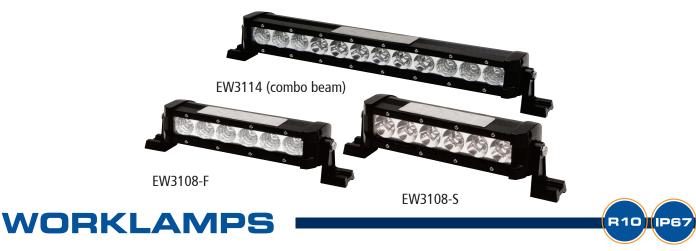

## **LED UTILITY BARS** 5-Watt / Single Row

ECCO's 5-Watt Single Row utility bars offer long, maintenance-free life expectancy, low amp draw, and extremely bright white light output. Available in a range of lengths, each with a choice of two mounting options, these bars are an ideal choice for both commercial and recreational applications. Features include 12-24 VDC operation; 5-watt LEDs; flood, spot, or combination beam patterns; aluminium housing; polycarbonate lens; IP67 rating.

## **Features and Benefits**

- High-intensity beam
- Flood, spot, and combo beams
- Permanent pivot mount: fixed-width (shown) and adjustable-width brackets included
- Aluminium heatsink housing and polycarbonate lens

| Models   |         |      |             |      |            |                  |       |
|----------|---------|------|-------------|------|------------|------------------|-------|
| PART NO. | VOLTAGE | AMPS | LENGTH      | LEDS | RAW LUMENS | EFFECTIVE LUMENS | TYPE  |
| EW3108-F | 12-24   | 1.9  | 7.6" [196]  | 6    | 1100       | 1000             | Flood |
| EW3108-S | 12-24   | 1.9  | 7.6" [196]  | 6    | 1150       | 1100             | Spot  |
| EW3114   | 12-24   | 5.7  | 14" [356]   | 12   | 3350       | 2600             | Combo |
| EW3124   | 12-24   | 8.7  | 23.5" [597] | 21   | 5900       | 4400             | Combo |
| EW3136   | 12-24   | 13   | 36.3" [922] | 33   | 9250       | 6600             | Combo |
| EW3149   | 12-24   | 18.5 | 49" [1245]  | 45   | 12,600     | 9000             | Combo |
|          |         |      |             |      |            |                  |       |