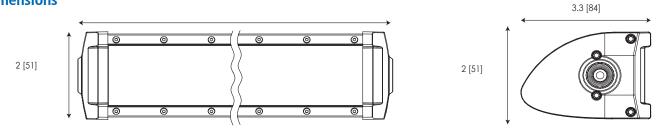

---|------|------------|------------------|-------|
| PART NO. | VOLTAGE | AMPS | LENGTH      | LEDS | RAW LUMENS | EFFECTIVE LUMENS | TYPE  |
| EW3108-F | 12-24   | 1.9  | 7.6" [196]  | 6    | 1100       | 1000             | Flood |
| EW3108-S | 12-24   | 1.9  | 7.6" [196]  | 6    | 1150       | 1100             | Spot  |
| EW3114   | 12-24   | 5.7  | 14" [356]   | 12   | 3350       | 2600             | Combo |
| EW3124   | 12-24   | 8.7  | 23.5" [597] | 21   | 5900       | 4400             | Combo |
| EW3136   | 12-24   | 13   | 36.3" [922] | 33   | 9250       | 6600             | Combo |
| EW3149   | 12-24   | 18.5 | 49" [1245]  | 45   | 12,600     | 9000             | Combo |
|          |         |      |             |      |            |                  |       |

## **Dimensions**



+44 (0)113 237 5340 | sales@eccogroup.com