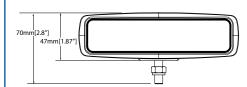

## **EW2440 SERIES Compact Design**

The compact EW2440 Series worklamps offer not only the choice of spot or flood illumination, but they also offer the latest technology and the very brightest white light for your application. This LED model offers over 80,000 hours of maintenance free life expectancy coupled with extremely low amp draw.

### **Features and Benefits**

- 12-24 VDC, 1.2 Amps
- Six 3-watt LEDs
- Compact design
- Aluminum heatsink housing
- Polycarbonate lens
- Choice of flood and spot optics for different application requirements
- 80,000 hours lifetime, low amp draw