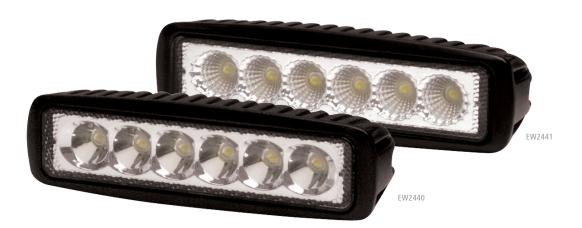

## **EW2440 SERIES Compact Design**

The compact EW2440 Series worklamps offer not only the choice of spot or flood illumination, but they also offer the latest technology and the very brightest white light for your application. This LED model offers over 80,000 hours of maintenance free life expectancy coupled with extremely low amp draw.

#### **Models**

| PART NO. | TYPE  | RAW LUMENS | ILLUMINATION |
|----------|-------|------------|--------------|
| EW2441   | Flood | 720        |              |
| EW2440   | Spot  | 800        |              |