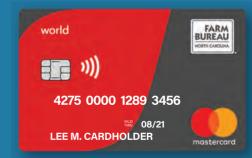

### FARM BUREAU® MEMBER **REWARDS MASTERCARD®**

#### CARRY THE CARD THAT REWARDS FARM BUREAU MEMBERSHIP & MORE!

Earn triple points on select purchases. Plus, we'll pay your Farm Bureau membership renewal dues!\*