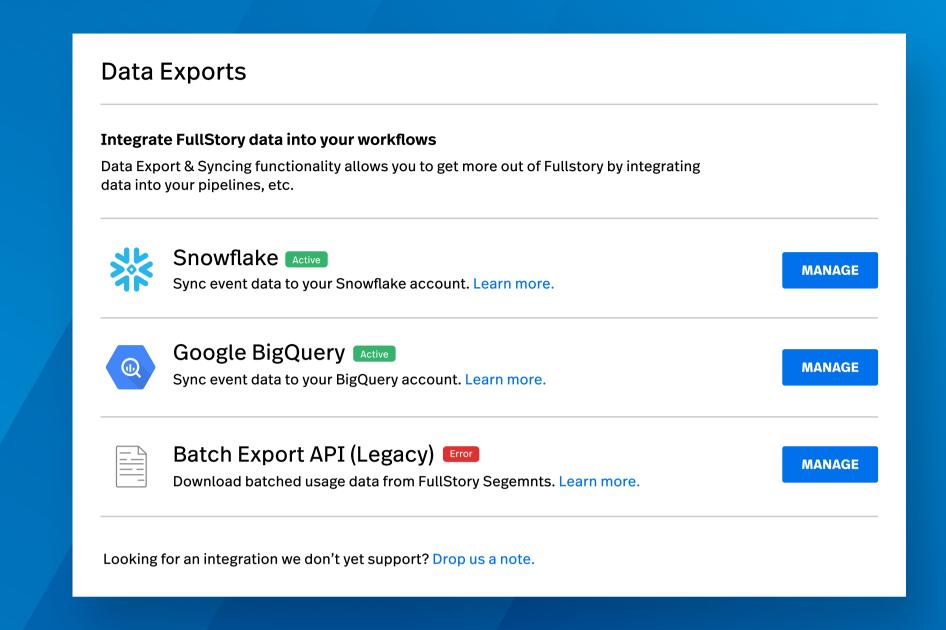

Now, harness the power of FullStory's complete dataset in your own data warehouse. With Data Destinations, tap into the rich behavioral data behind FullStory without having to dedicate engineering resources to build data pipelines. This feature allows queries from FullStory data within your data warehouse, breaking down silos and enriching analysis.

### **Enrich your warehouse with FullStory's DX Data**

FullStory's patented DX Data Engine automatically captures every aspect of your users' digital interactions, across all visits. Now, effortlessly access this digital interaction data, Server Side Events, and more in your data warehouse. Use FullStory data to enrich your CRM, drive additional insights from internal revenue systems, calculate and augment key metrics, and more.