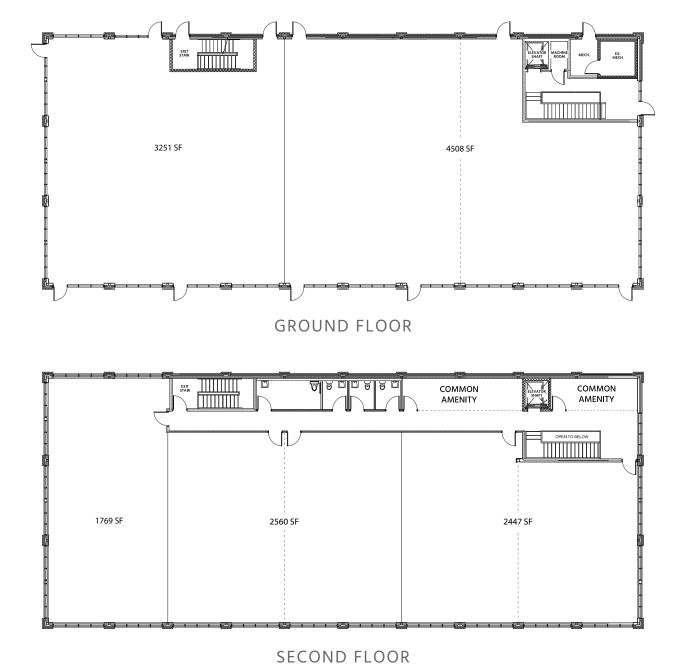

## 9 EDINBURGH ROAD SOUTH

(POTENTIAL SINGLE TENANT LAYOUT)

PARKING/ALMA STREET

PARKING LOT

SECOND FLOOR - 8,500 SQ. FT.

## 9 EDINBURGH ROAD SOUTH

(POTENTIAL MULTI-TENANT LAYOUT)

PARKING/ALMA STREET

PARKING LOT