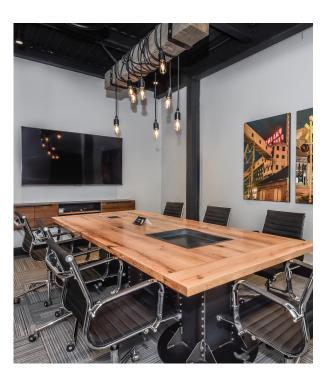

#### DESIGN

- 17,000 sq.ft. two-storey building
- 12' ceilings with exposed ductwork
- Large warehouse style windows
- Polished concrete floors
- Professionally designed lobby with custom industrial staircase & unique art installations

#### EXPERIENCE

- Class A office space
- 24/7 secure key fob access with lockable offices & security cameras
- Barrier free design in accordance with OBC, elevator provided
- High speed internet (1 GBS)
- Free onsite parking (144 spaces) with electric vehicle charging

#### LIFESTYLE

- Onsite brewpub & coffee house
- Community events & networking
- Relaxing & professional atmosphere
- Outdoor seating & professional landscaping
- Professionally managed