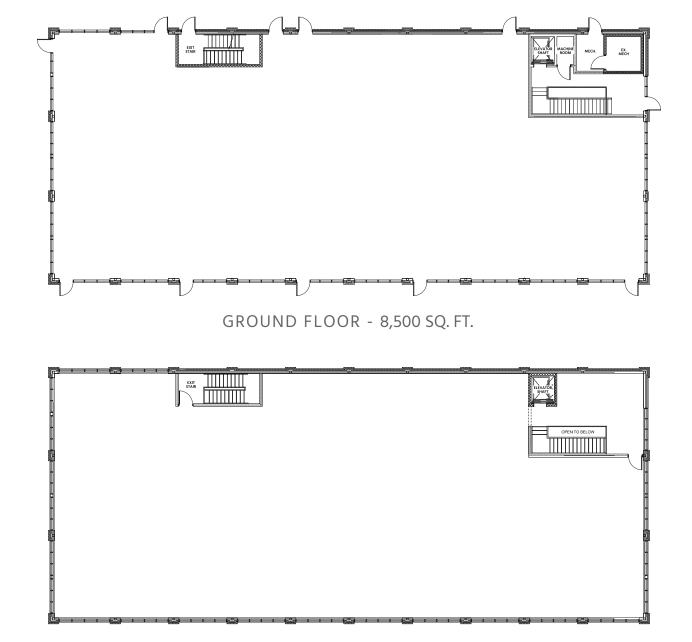

## 9 EDINBURGH ROAD SOUTH

(POTENTIAL SINGLE TENANT LAYOUT)

PARKING/ALMA STREET

PARKING LOT

SECOND FLOOR - 8,500 SQ. FT.

## 9 EDINBURGH ROAD SOUTH

(POTENTIAL MULTI-TENANT LAYOUT)

PARKING/ALMA STREET

PARKING LOT