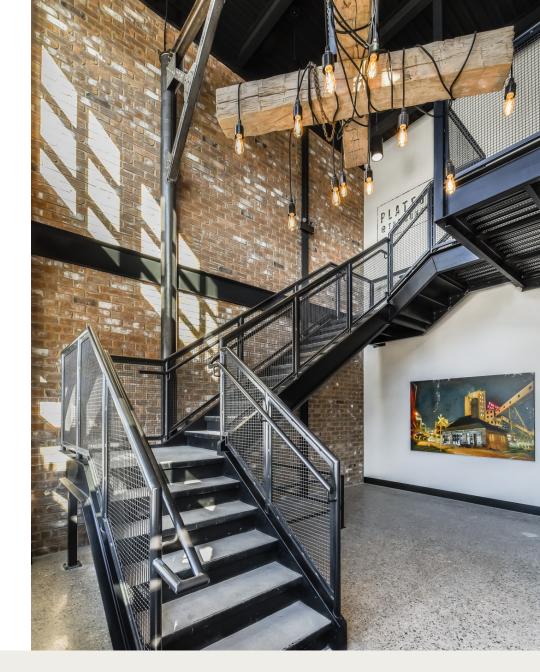

#### DESIGN

- 17,000 sq.ft. two-storey building
- 12' ceilings with exposed ductwork
- Large warehouse style windows
- Polished concrete floors
- Professionally designed lobby with custom industrial staircase & unique art installations