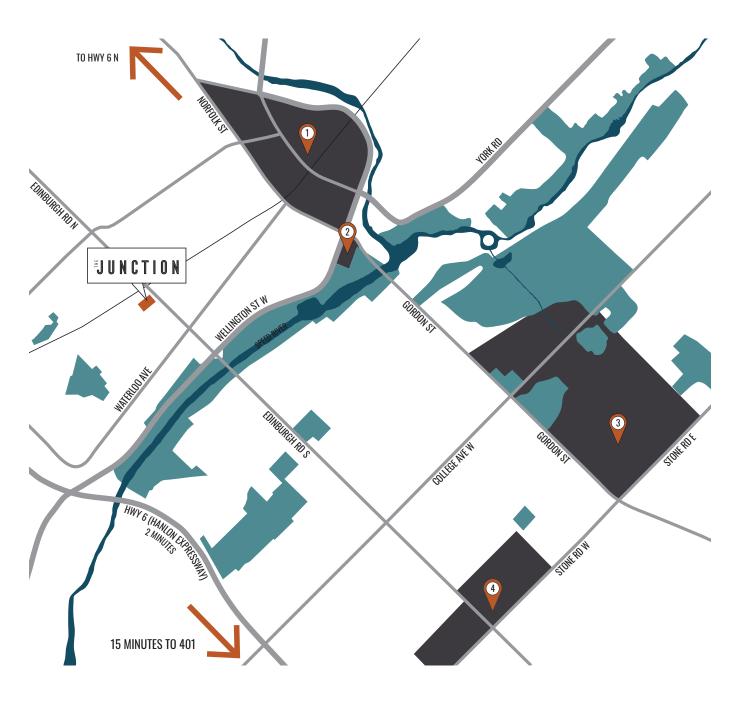

# SURROUNDING AREA

#### **1. DOWNTOWN**

- City Hall
- Chamber of Commerce
- Central Station (GO)
- Abe Erb & Settlement Coffee
- McCabe's Irish Pub
- Buon Gusto
- Baker St. Station
- The Wooly Pub
- Balzac's Coffee Roasters
- Market Fresh

#### 2. WELLINGTON & GORDON

- Starbuck's
- Freshii
- LCBO
- Goodness Me
- Earth to Table Bread Bar

#### 3. UNIVERSITY

- University of Guelph
- Art Gallery of Guelph

#### 4. STONE ROAD WEST

- Stone Road Mall
- Fionn MacCool's
- Montana's
- Milestones
- William's Coffee Pub