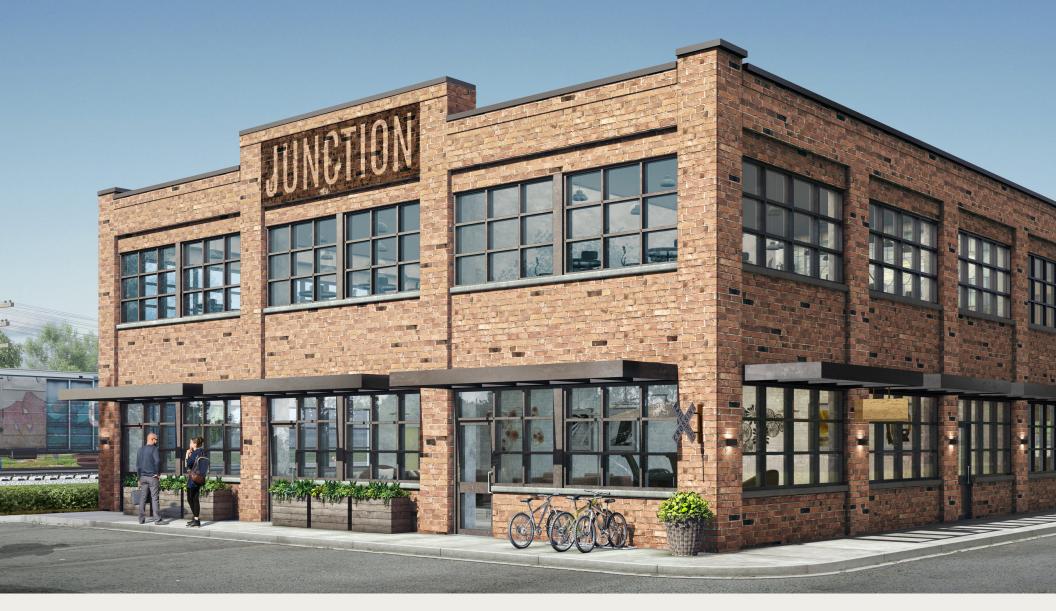

### WELCOME TO THE JUNCTION

Now Leasing - 17,000 sq. ft. of new construction (can be subdivided - minimum of 1,000 sq. ft.)

At The Junction, we're creating a community, encompassing some of the area's most innnovative businesses. A community where small businesses grow and large businesses thrive.

Located in a growing business district near downtown Guelph, 9 Edinburgh is a two-storey mixed-use building that seamlessly blends the architecture of the past with the modern luxuries of the present.

With an industrial aesthetic, displaying a character and architectural style reflective of the site's past, we invite you to custom design the office/retail space that suits the creativity and culture of your business.

#### DESIGN

- 17,000 sq.ft. two-storey building
- 12' ceilings with exposed ductwork
- Large warehouse style windows
- Polished concrete floors
- Professionally designed lobby with custom industrial staircase & unique art installations