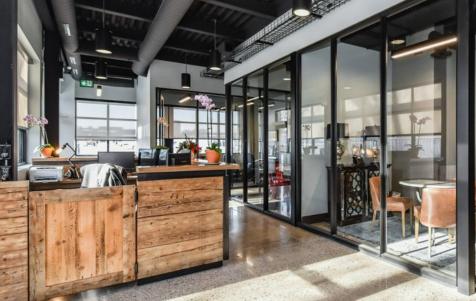

With an industrial aesthetic, displaying a character and architectural style reflective of the site's past, we invite you to custom design the office/retail space that suits the creativity and culture of your business.

#### DESIGN

- 17,000 sq.ft. two-storey building
- 12' ceilings with exposed ductwork
- Large warehouse style windows
- Polished concrete floors
- Professionally designed lobby with custom industrial staircase & unique art installations

#### LIFESTYLE

- Onsite brewpub & coffee house
- Community events & networking
- Relaxing & professional atmosphere
- Outdoor seating & professional landscaping
- Professionally managed