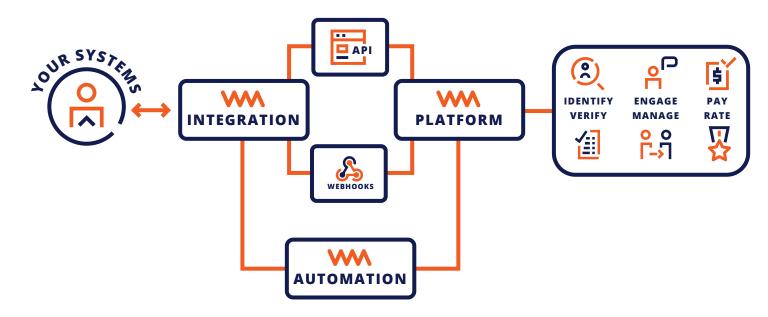

#### **Open Architecture**

- Robust API library with 60+ micro-services and 400+ end points.
- Integrate to existing back end systems with ease, no double entries needed.

#### Consolidate Data from Silos

• Use API and web-hook technology to pull disparate system data into a centralized repository to make decisions faster.

#### Add Intelligence to your Integrations

- Add AI logic to determine whether to pass or collect data.
- Use AI to evaluate assignment milestones and store data in an external database.