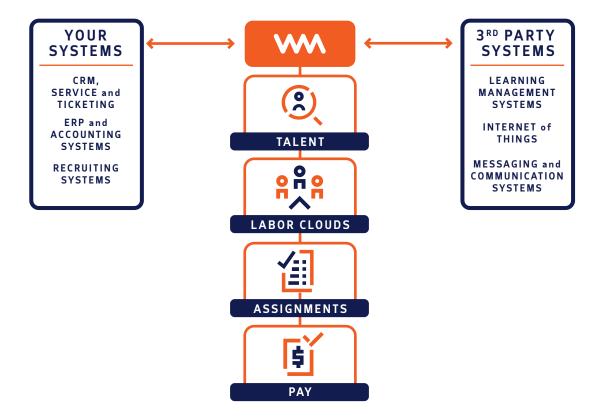

# WorkMarket Integrations

**Prevent the "swivel chair" effect** of re-keying data across multiple systems and minimize errors. WorkMarket's open architecture can connect with your systems, as well as 3rd party systems, via real-time, bi-directional integration.

# Bi-directional, Real-time Integration

# Integrate With Your Existing Applications

#### CRM, SERVICE AND TICKETING

Create a work request and send it directly to your private network of on demand talent managed in WorkMarket. Synchronize your cases with WorkMarket in real-time as updates and events occur.

#### ERP AND ACCOUNTING SYSTEMS

As your work gets completed, assignments automatically convert into unique invoices with all of the required information you need to track spend and update your ERP or accounting system.

#### RECRUITING SYSTEMS

Applicant tracking systems help you find the right talent. Send them through a Talent Landing Page to confirm their IRS status and capture their ID for payment or make them available for work.