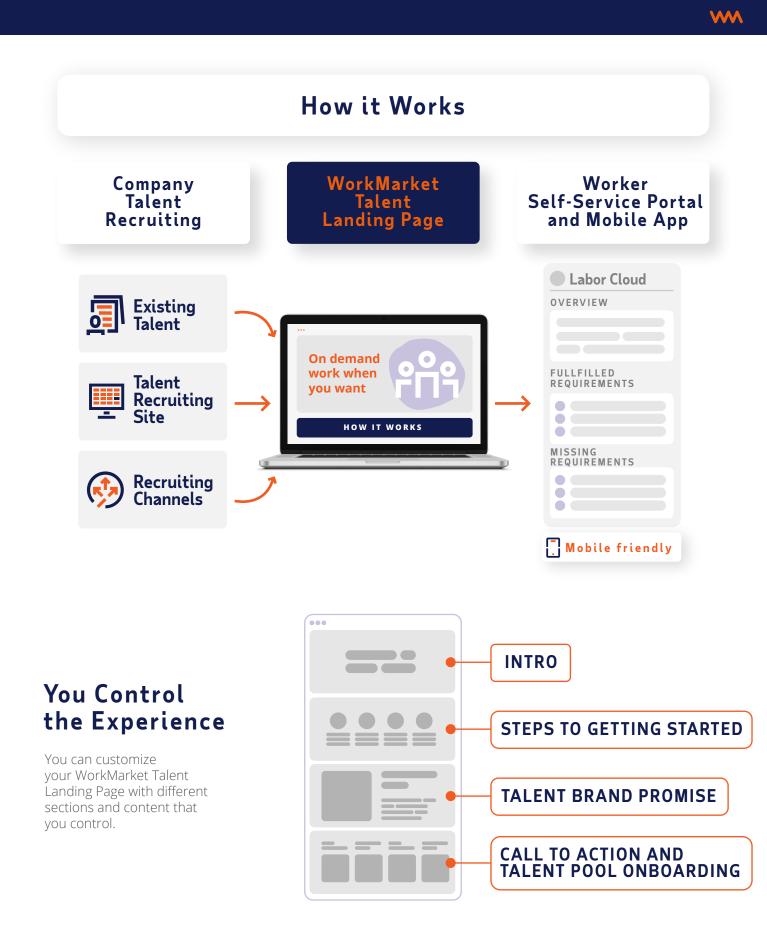

#### When Speed and Scale Matter

Automate the onboarding logic to filter and vet talent based on your criteria so that you can expand your talent pool rapidly.

# Control the Experience

Express your Talent Brand in a consistent manner with customizable look and feel including how opportunities are presented, messaging, and even a custom domain.

### Onboard the Right Talent

Set the requirements for credentials, locations, skills and other requirements to onboard talent into custom talent pools you've designed to fit your business needs.

 $\ensuremath{\mathbb{C}}$  2020 WorkMarket, Inc. All rights reserved. ADP, WorkMarket, and the WM logo are registered trademarks of ADP, LLC or its affiliates.

### Workers Are Onboarded through an Automated System

Workers can join one or more talent pools, based on their skills and credentials, that are created and managed by you.

Once they are onboarded, you can view worker profiles including the status of requirements and their satisfaction ratings.