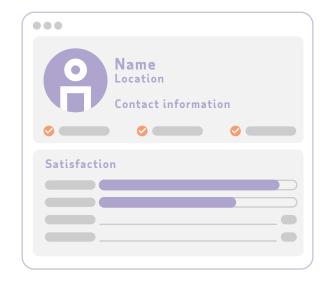

### Workers Are Onboarded through an Automated System

Workers can join one or more talent pools, based on their skills and credentials, that are created and managed by you.

Once they are onboarded, you can view worker profiles including the status of requirements and their satisfaction ratings.