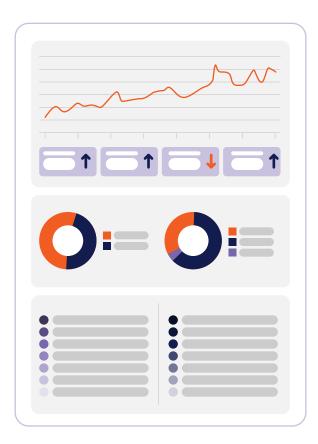

### Measure the Performance of Your Talent Landing Page

Understand the use and adoption of your talent landing page.

Determine which geography your applicants are coming from, what devices they use, and what recruiting channels are the most effective.