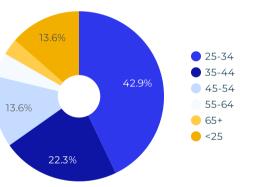

l enterprise movement that

employs more people in world-positive jobs.

LOCATION OF PROJECTS

## **EXPERTEERING BY THE NUMBERS**

Number of Countries Where Experteers Came From 81

Number of Unique Countries Where Experteers Did Work 108

Total number of projects 2,289

Hours 260.9K

Value of Hours Experteered (\$USD) 50.9M

## MOST POPULAR LENGTH OF PROJECTS



## **MOST COMMON SDGs IMPACTED**

- #9: Industry Innovation and Infrastructure
- #8: Decent Work and Economic Growth
- #5: Gender Equality
- #4: Quality Education
- #3: Good Health and Well-being

#1: No Poverty

#17: Partnerships to achieve the Goals

#16: Peace and Justice Strong Institutions

#15: Life on Land

#14: Life Below Water



## **GENDER OF OUR EXPERTEERS**



WHERE EXPERTEERS COME FROM



#### AGE OF OUR EXPERTEERS



## MOST COMMON SKILLS

| 1. | Business Strategy    |
|----|----------------------|
| 2. | Web Development      |
| 3. | Training             |
| 4. | Software Development |
| 5. | Online Marketing     |
| 6. | Database Management  |
|    |                      |

- 7. Brand Strategy
- 8. Entrepreneurship
- 9. Leadership
- 10. Communications
  - 1 10 / 76

#### IMPACT TO ORGANIZATIONS

| 71%  | Organizations report that mission-<br>realted impact would not have been<br>achieved without help of Experteer |
|------|----------------------------------------------------------------------------------------------------------------|
| 77%  | Organizations reported that strategy<br>and/or operations improved because<br>of an Experteer                  |
| 82%  | Organizations report that mission-<