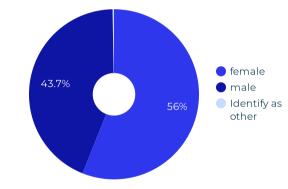

to accelerate the progress of a more impactful, global social enterprise movement that

employs more people in world-positive jobs.

LOCATION OF PROJECTS

## **EXPERTEERING BY THE NUMBERS**

Number of Countries Where Experteers Came From 81

Number of Unique Countries Where Experteers Did Work 108

Total number of projects 2,289

Hours 260.9K

Value of Hours Experteered (\$USD) 50.9M

## MOST POPULAR LENGTH OF PROJECTS



## **MOST COMMON SDGs IMPACTED**

- #9: Industry Innovation and Infrastructure
- #8: Decent Work and Economic Growth
- #5: Gender Equality
- #4: Quality Education
- #3: Good Health and Well-being

#1: No Poverty

#17: Partnerships to achieve the Goals

#16: Peace and Justice Strong Institutions

#15: Life on Land

#14: Life Below Water



## **GENDER OF OUR EXPERTEERS**



WHERE EXPERTEERS COME FROM



#### AGE OF OUR EXPERTEERS



## MOST COMMON SKILLS

| 1. | Business Strategy    |
|----|----------------------|
| 2. | Web Development      |
| 3. | Training             |
| 4. | Software Development |
| 5. | Online Marketing     |
| 6. | Database Management  |
|    |                      |

- 7. Brand Strategy
- 8. Entrepreneurship
- 9. Leadership
- 10. Communications
  - 1 10 / 76

#### IMPACT TO ORGANIZATIONS

| 71%  | Organizations report that mission-<br>realted impact would not have been<br>achieved without help of Experteer |
|------|----------------------------------------------------------------------------------------------------------------|
| 77%  | Organizations reported that strategy<br>and/or operations improved because<br>of an Experteer