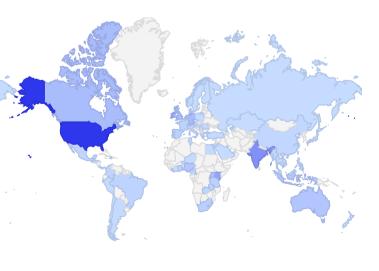

## **EXPERTEERING BY THE NUMBERS**

Number of Countries Where Experteers Came From 81

Number of Unique Countries Where Experteers Did Work 108

Total number of projects 2,289

Hours 260.9K

Value of Hours Experteered (\$USD) 50.9M