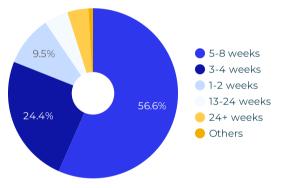

# **MØVINGWORLDS**

## Impact Report

Join us in monitoring our impact as we work to accelerate the progress of a more impactful, global social enterprise movement that

employs more people in world-positive jobs.

LOCATION OF PROJECTS

## **EXPERTEERING BY THE NUMBERS**

Number of Countries Where Experteers Came From 81

Number of Unique Countries Where Experteers Did Work 108

Total number of projects 2,289

Hours 260.9K

Value of Hours Experteered (\$USD) 50.9M

## MOST POPULAR LENGTH OF PROJECTS



## **MOST COMMON SDGs IMPACTED**

- #9: Industry Innovation and Infrastructure
- #8: Decent Work and Economic Growth
- #5: Gender Equality
- #4: Quality Education
- #3: Good Health and Well-being

#1: No Poverty

#17: Partnerships to achieve the Goals

#16: Peace and Justice Strong Institutions

#15: Life on Land

#14: Life Below Water



## **GENDER OF OUR EXPERTEERS**



WHERE EXPERTEERS COME FROM



#### AGE OF OUR EXPERTEERS



## MOST COMMON SKILLS

| 1. | Business Strategy    |
|----|----------------------|
| 2. | Web Development      |
| 3. | Training             |
| 4. | Software Development |
| 5. | Online Marketing     |
| 6. | Database Management  |
|    |                      |

- 7. Brand Strategy
- 8. Entrepreneurship
- 9. Leadership
- 10. Communications
  - 1 10 / 76

####