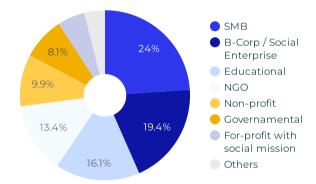

76

#### IMPACT TO ORGANIZATIONS

| 71%  | Organizations report that mission-<br>realted impact would not have been<br>achieved without help of Experteer |
|------|----------------------------------------------------------------------------------------------------------------|
| 77%  | Organizations reported that strategy<br>and/or operations improved because<br>of an Experteer                  |
| 82%  | Organizations report that mission-<br>critical skills were transferred that<br>helped improve the local team   |
| 95%  | Organizations reported that impact<br>has increased because of<br>connections to global network                |
| 100% | Organizations that would<br>recommend MovingWorlds to a<br>partner                                             |

#### MOST COMMON ORGANIZATIONS



## **IMPACT TO EXPERTEERS**

- 91% Experteers that would recommend MovingWorlds to a friend or colleague
- 99% Experteers that developed global leadership skills while Experteering
- 96% Experteers that are more informed, confident, and likely to continue creating Impact after returned home
- 99% Experteers that developed personal and/or professional confidence as a result of Experteering
- 83% Experteers that have moved their careers in a positive direction
- 84% Experteers that are more focussed on making a bigger impact in local community upon returning home

- - >