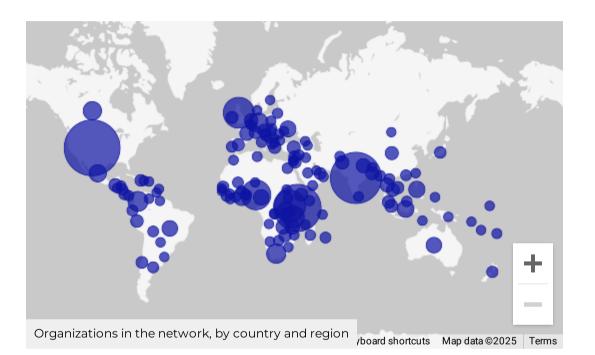

## 1400+ ORGANIZATIONS

## 1500+ PROFESSIONALS

Explore our Network by Sustainable Development Goal (SDG):