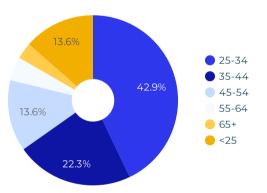

f Countries Where Experteers Came From 85

Number of Unique Countries Where Experteers Did Work 110

Total number of projects

2,749

Hours **271.3K** 

Value of Hours Experteered (\$USD)

52.9M

# **IMPACT TO ORGANIZATIONS**

Organizations report that missionrealted impact would not have been achieved without help of Experteer

77% Organizations reported that strategy and/or operations improved because of an Experteer

Organizations report that mission-82% critical skills were transferred that helped improve the local team

Organizations reported that impact 95% has increased because of

connections to global network

Organizations that would 100% recommend MovingWorlds to a

partner

#### MOST POPULAR LENGTH OF PROJECTS



# **GENDER OF OUR EXPERTEERS**



### **AGE OF OUR EXPERTEERS**



#### MOST COMMON ORGANIZATIONS



#### MOST COMMON SDGs IMPACTED

#9: Industry Innovation and Infrastructure

#8: Decent Work and Economic Growth

#5: Gender Equality

#4: Quality Education

#3: Good Health and Well-being

#1: No Poverty

#17: Partnerships to achieve the Goals

#16: Peace and Justice Strong Institutions

#15: Life on Land

#14: Life Below Water

### WHERE EXPERTEERS COME FROM



#### **MOST COMMON SKILLS**

| 1.  | Business Strategy    |
|-----|----------------------|
| 2.  | Web Development      |
| 3.  | Training             |
| 4.  | Software Development |
| 5.  | Online Marketing     |
| 6.  | Database Management  |
| 7.  | Brand Strategy       |
| 8.  | Entrepreneurship     |
| 9.  | Leadership           |
| 10. | Communications       |
|     | 1 - 10 / 76 < >