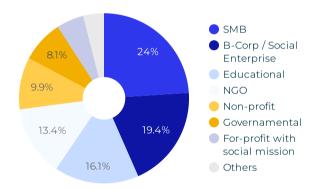

From 85

Number of Unique Countries Where Experteers Did Work 110

Total number of projects

2,749

Hours **271.3K** 

Value of Hours Experteered (\$USD)

52.9M

# **IMPACT TO ORGANIZATIONS**

Organizations report that missionrealted impact would not have been achieved without help of Experteer

77% Organizations reported that strategy and/or operations improved because of an Experteer

Organizations report that mission-82% critical skills were transferred that helped improve the local team

Organizations reported that impact 95% has increased because of

connections to global network

Organizations that would 100% recommend MovingWorlds to a

partner

#### MOST POPULAR LENGTH OF PROJECTS



# **GENDER OF OUR EXPERTEERS**



### **AGE OF OUR EXPERTEERS**



#### MOST COMMON ORGANIZATIONS



#### MOST COMMON SDGs IMPACTED

#9: Industry Innovation and Infrastructure

#8: Decent Work and Economic Growth

#5: Gender Equality

#4: Quality Education

#3: Good Health and Well-being

#1: No Poverty

#17: Partnerships to achieve the Goals

#16: Peace and Justice Strong Institutions

#15: Life on Land

#14: Life Below Water

### WHERE EXPERTEERS COME FROM



#### **MOST COMMON SKILLS**

| 1.  | Business Strategy    |
|-----|----------------------|
| 2.  | Web Development      |
| 3.  | Training             |
| 4.  | Software Development |
| 5.  | Online Marketing     |
| 6.  | Database Management  |
| 7.  | Brand Strategy       |
| 8.  | Entrepreneurship     |
| 9.  | Leadership           |
| 10. | Communications       |
|     | 1 - 10 / 76 < >      |

#### **IMPACT TO EXPERTEERS**