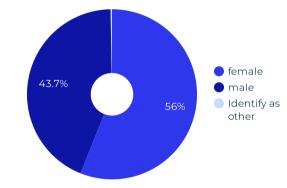

ork to accelerate the progress of a more impactful, global social enterprise movement that

employs more people in world-positive jobs.

LOCATION OF PROJECTS

### **EXPERTEERING BY THE NUMBERS**

Number of Countries Where Experteers Came From 85

Number of Unique Countries Where Experteers Did Work  $108\,$ 

Total number of projects 2,470

Hours 265.1K

Value of Hours Experteered (\$USD) 51.7M

# MOST POPULAR LENGTH OF PROJECTS



# MOST COMMON SDGs IMPACTED

- #9: Industry Innovation and Infrastructure
- #8: Decent Work and Economic Growth
- #5: Gender Equality
- #4: Quality Education
- #3: Good Health and Well-being

#1: No Poverty

#17: Partnerships to achieve the Goals

#16: Peace and Justice Strong Institutions

#15: Life on Land

#14: Life Below Water



# GENDER OF OUR EXPERTEERS



WHERE EXPERTEERS COME FROM



#### AGE OF OUR EXPERTEERS



# MOST COMMON SKILLS

|  | 1. | Business Strategy    |
|--|----|----------------------|
|  | 2. | Web Development      |
|  | 3. | Training             |
|  | 4. | Software Development |
|  | 5. | Online Marketing     |
|  | 6. | Database Management  |
|  |    |                      |

- 7. Brand Strategy
- 8. Entrepreneurship
- 9. Leadership
- 10. Communications
  - 1 10 / 76 🛛 <

>

#### IMPACT TO ORGANIZATIONS

| 71%  | Organizations report that mission-<br>realted impact would not have been<br>achieved without help of Experteer |
|------|----------------------------------------------------------------------------------------------------------------|
| 77%  | Organizations reported that strategy<br>and/or operations improved