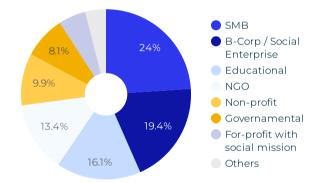

>

#### IMPACT TO ORGANIZATIONS

| 71%  | Organizations report that mission-<br>realted impact would not have been<br>achieved without help of Experteer |
|------|----------------------------------------------------------------------------------------------------------------|
| 77%  | Organizations reported that strategy<br>and/or operations improved because<br>of an Experteer                  |
| 82%  | Organizations report that mission-<br>critical skills were transferred that<br>helped improve the local team   |
| 95%  | Organizations reported that impact<br>has increased because of<br>connections to global network                |
| 100% | Organizations that would<br>recommend MovingWorlds to a<br>partner                                             |

#### MOST COMMON ORGANIZATIONS



# IMPACT TO EXPERTEERS

- 91% Experteers that would recommend MovingWorlds to a friend or colleague
- 99% Experteers that developed global leadership skills while Experteering
- 96% Experteers that are more informed, confident, and likely to continue creating Impact after returned home
- 99% Experteers that developed personal and/or professional confidence as a result of Experteering
- 83% Experteers that have moved their careers in a positive direction
- 84% Experteers that are more focussed on making a bigger impact in local community upon returning home