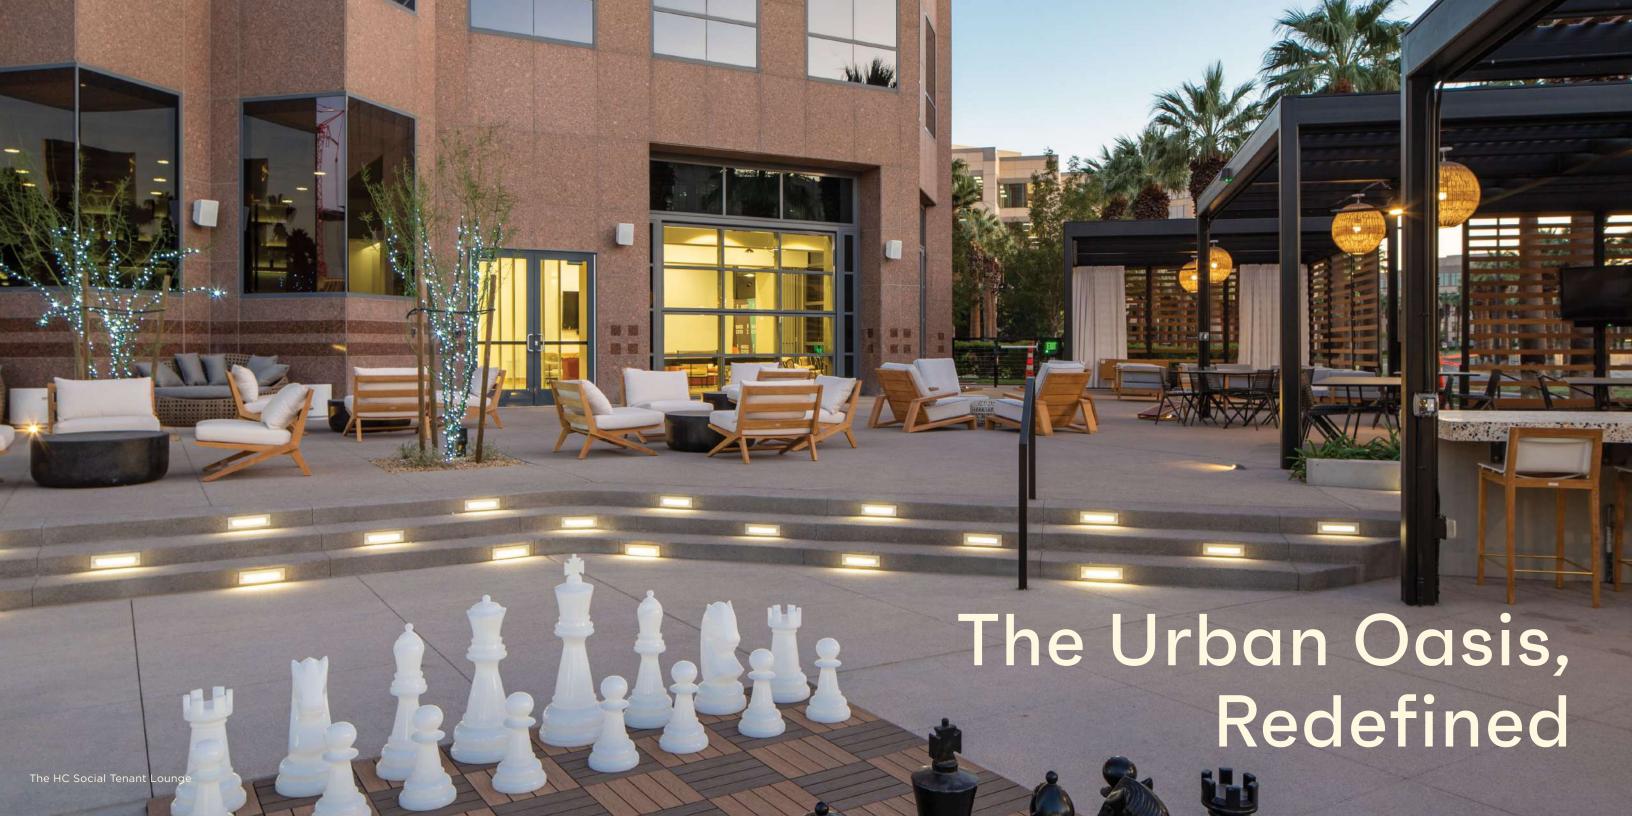

375 unit luxury apartments

WORK

1.5M SF of office space

**AMENITIES** 

Diverse mix of restaurants, tenant lounge, fitness center, green space

From the Tenant Lounge and Restaurant Row to the indoor Fitness Center and Central Park, The Hughes Center® provides you with a balanced environment.

# A World of Community

The Hughes Center® is home to a diverse mix of startups, established companies, and amenities that connect business and people together.

© 2019 All rights reserved. This information has been obtained from sources believed reliable, but has not been verified for accuracy or completeness. You should conduct a careful, independent investigation of the property and verify all information. Any reliance on this information is solely at your own risk. All marks displayed on this document are the property of their respective owners. Photos herein are the property of their respective owners. Use of these images without the express written consent of the owner is prohibited.