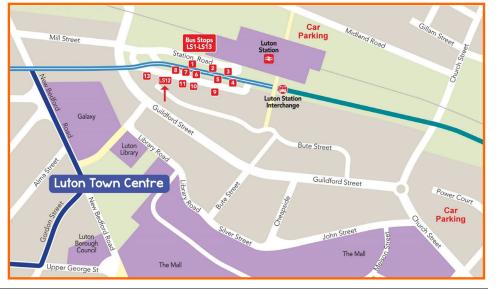

# COACHES WILL DEPART FROM THESE POINTS ON ROUTE TO THE LUTON PICK-UP POINT:

<u>NOTE</u>: ALL COACHES FROM THE LUTON PICK-UP POINT WILL LEAVE FROM BUS STOP LS12 AT THE BUS INTERCHANGE IN STATION ROAD.

CAR PARKING IS AVAILABLE AT CAR PARKS ADJACENT TO THE RAILWAY STATION & POWER COURT OR YOU CAN USE THE LUTON TO DUNSTABLE BUSWAY SERVICE WHICH RUNS REGULARLY

FROM THIS POINT