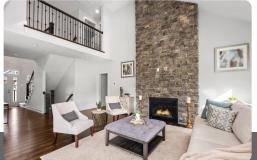

## 3 bedroom | 2.5 bathroom | 2-car attached garage | Fort Cherry School District

- Main-level owner's • suite w/ spa like bath & walk-in closet
- Open & airy floor plan
- Huge eat-in kitchen
- Main-level laundry & mudroom w/ built-ins
  - Spacious living room w/ 2 story stone gas fireplace flanked w/ built-ins
- Natural light-filled study
- Second-floor w/ 2 add'l guest bedrooms, full bath & unfinished storage space
- Covered patio
- Low-maintenance living
- This open concept floor plan is designed around a bright and airy kitchen, breakfast area and great room featuring vaulted ceilings and a stunning floor-to-ceiling stone fireplace. Conveniently located off the great room, you will find an owner's suite with a spa-like owner's bathroom, complete with a free-standing tub and beautiful glass surround shower. A light-filled open foyer spills into a ideally situated study with french doors. The second floor offers two guest bedrooms, full bath and generous storage area. Enjoy a tranquil backyard from the covered patio.