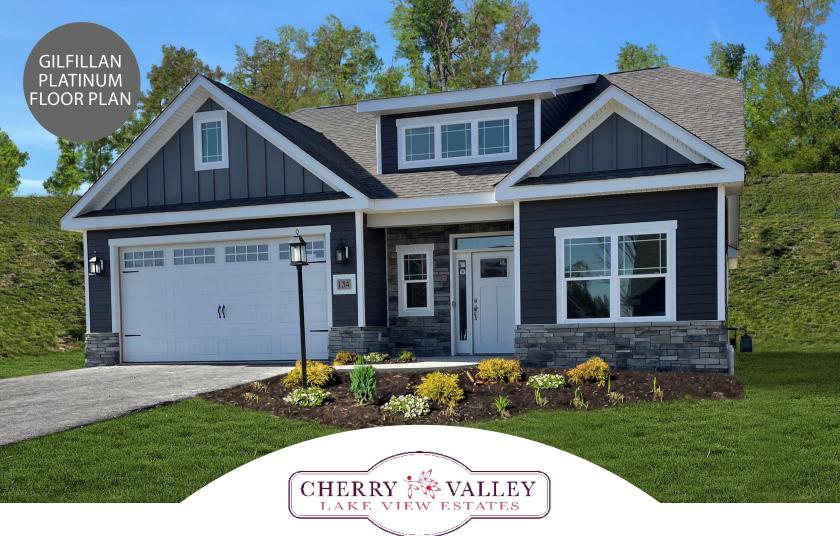

## Move-in Ready: \$499,900

134 Summer Lane McDonald, PA 15057

## 3 bedroom | 2.5 bathroom | 2-car attached garage | Fort Cherry School District

- Main-level owner's • suite w/ spa like bath & walk-in closet
- Open & airy floor plan
- Huge eat-in kitchen
- Main-level laundry & mudroom w/ built-ins
  - Spacious living room w/ 2 story stone gas fireplace flanked w/ built-ins
- Natural light-filled study
- Second-floor w/ 2 add'l guest bedrooms, full bath & unfinished storage space
- Covered patio
- Low-maintenance living
- This open concept floor plan is designed around a bright and airy kitchen, breakfast area and great room featuring vaulted ceilings and a stunning floor-to-ceiling stone fireplace. Conveniently located off the great room, you will find an owner's suite with a spa-like owner's bathroom, complete with a free-standing tub and beautiful glass surround shower. A light-filled open foyer spills into a ideally situated study with french doors. The second floor offers two guest bedrooms, full bath and generous storage area. Enjoy a tranquil backyard from the covered patio.