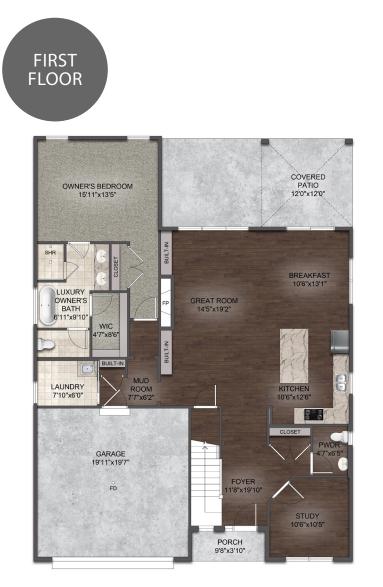

## 3 bedroom | 2.5 bathroom | 2-car attached garage | Fort Cherry School District

- Main-level owner's • suite w/ spa like bath & walk-in closet
- Open & airy floor plan
- Huge eat-in kitchen
- Main-level laundry & mudroom w/ built-ins
  - Spacious living room w/ 2 story stone gas fireplace flanked w/ built-ins
- Natural light-filled study
- Second-floor w/ 2 add'l guest bedrooms, full bath & unfinished storage space
- Covered patio
- Low-maintenance living
- This open concept floor plan is designed around a bright and airy kitchen, breakfast area and great room featuring vaulted ceilings and a stunning floor-to-ceiling stone fireplace. Conveniently located off the great room, you will find an owner's suite with a spa-like owner's bathroom, complete with a free-standing tub and beautiful glass surround shower. A light-filled open foyer spills into a ideally situated study with french doors. The second floor offers two guest bedrooms, full bath and generous storage area. Enjoy a tranquil backyard from the covered patio.