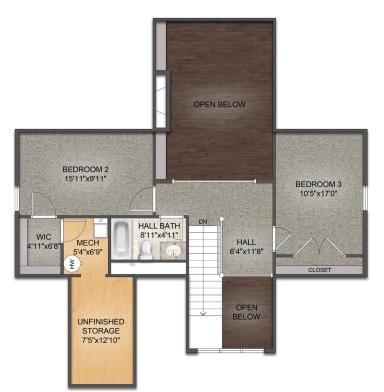

## 3 bedroom | 2.5 bathroom | 2-car attached garage | Fort Cherry School District

- Main-level owner's • suite w/ spa like bath & walk-in closet
- Open & airy floor plan
- Huge eat-in kitchen
- Main-level laundry & mudroom w/ built-ins
  - Spacious living room w/ 2 story stone gas fireplace flanked w/ built-ins
- Natural light-filled study
- Second-floor w/ 2 add'l guest bedrooms, full bath & unfinished storage space
- Covered patio
- Low-maintenance living
- This open concept floor plan is designed around a bright and airy kitchen, breakfast area and great room featuring vaulted ceilings and a stunning floor-to-ceiling stone fireplace. Conveniently located off the great room, you will find an owner's suite with a spa-like owner's bathroom, complete with a free-standing tub and beautiful glass surround shower. A light-filled open foyer spills into a ideally situated study with french doors. The second floor offers two guest bedrooms, full bath and generous storage area. Enjoy a tranquil backyard from the covered patio.

134 Summer Lane, McDonald, PA 15057

SECOND FLOOR

\*Images used for illustration purposes, exterior renderings may vary

Contact us to schedule your tour:

Phone: 888-805-3339 Email: cherryvalley@eddyhomes.com