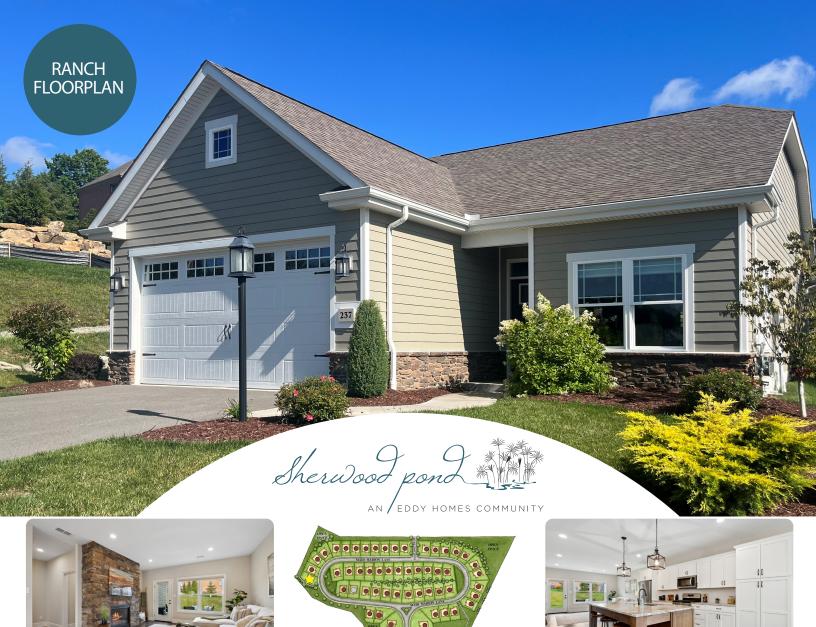

237 MAID MARION LANE, MCMURRAY, PA 15317

Available Now! \$549,900 3 bedroom | 2 bathroom | 2-car attached garage | Peters Township School District

Don't miss the opportunity to make this beautifully decorated Eddy Homes MODEL HOME your very own! This ranch floorplan is the pinnacle of convenience & style. This home is centered around an exquisite gourmet kitchen bordered by a light-filled dining area & a spacious great room, complete w/stone fireplace & window treatments throughout. The well-appointed owner's suite boasts a stunning walk-in tile shower & custom WIC. Rounded out by two more bedrooms, guest bath, sizable laundry, convenient mudroom, and 135 SF of extra storage space, this efficient one-level masterpiece really has it all.

A private rear patio showcases the tranquility of a quiet & peaceful backyard oasis....or stroll along the sidewalks & walking trails of this quaint community & take in views from a picturesque water feature. Tucked away along a quiet road in the heart of Peters Township, minutes from I-79 & Rt 19 & close to shopping, restaurants & more, this expertly perfected home, in this low-maintenance community will not last long!

- Builder Warranties Apply
- Pella windows
- 9 FT Ceilings
- Master Suite Custom WIC Closet
- Window Treatments
- Stone Fireplace
- · Hardwood in Foyer & Hall
- · Hardwood in Kitchen
- Hardwood in Great Room
- · Gourmet Kitchen Island
- Granite Countertops
- Tile Kitchen Backsplash
- Stainless Steel Kitchen Appliances
- Stone Fireplace
- Ceramic Shower in Owner's Bath
- Ceramic Tile in Laundry Room
- Ceramic Tile in Master Bath
- · Ceramic Tile in Hall Bath
- · Rear Patio
- · Low-Maintenance Community