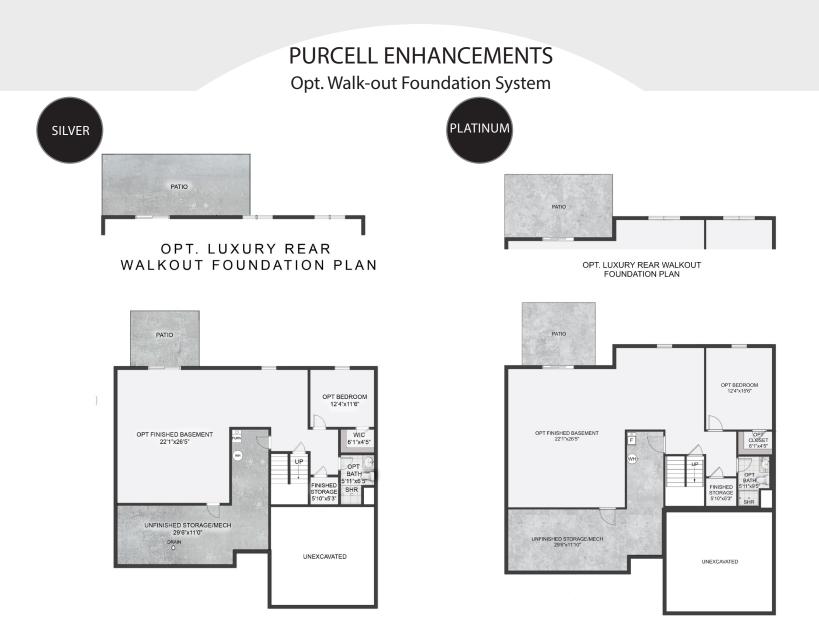

## PURCELL ENHANCEMENTS

OPT.2CAR SPLIT ENTRY GARAGE

OPT. LUXURY MASTER BATH

OPT.3CAR SPLIT ENTRY GARAGE

DECK W/ OPT. LUXURY REAR WALKOUT FOUNDATION PLAN

OPT. LUXURY MASTER BATH

DECK W/ OPT. LUXURY REAR WALKOUT GREAT ROOM EXTENSION FOUNDATION PLAN

DECK W/ OPT. LUXURY REAR WALKOUT FOUNDATION PLAN

\*OPT per luxury level