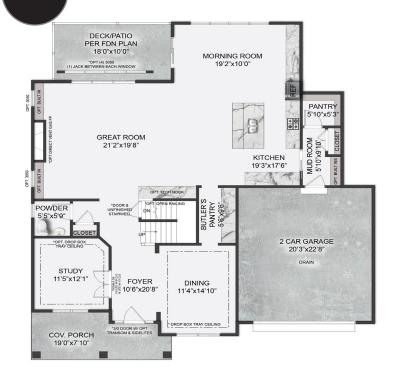

# TRADITIONAL SINGLE-FAMILY HOME

4-6 bedroom | 3.5-7.5 bathroom | 2-4 car garage



### **BOWMORE FIRST FLOOR**





DIAMOND





Visit EddyHomes.com



### **BOWMORE SECOND FLOOR**













Visit EddyHomes.com



## **BOWMORE THIRD FLOOR**

# **Optional Attic Enhancement**



#### SECOND FLOOR PARTIAL PLAN

















### **BOWMORE BASEMENT**













Visit EddyHomes.com



# **BOWMORE ENHANCEMENTS**

Opt. Walk-out Foundation System

**SILVER** 



OPT LUXURY REAR WALKOUT FOUNDATION PLAN



UNEXCAVATED





FOUNDATION FOUNDATION PLAN







OPT LUXURY REAR WALKOUT FOUNDATION PLAN W/ OPT FINISHED BASEMENT





Visit EddyHomes.com



# **BOWMORE ENHANCEMENTS**













BEDROOM 2 & 3 BATH
\*INCLUDED W/SELECT ELEVATIONS



OPT LUXURY OWNER'S BATH