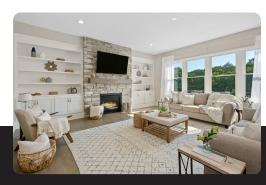

# TRADITIONAL SINGLE-FAMILY HOME

4-6 bedroom | 3.5-7.5 bathroom | 2-4 car garage