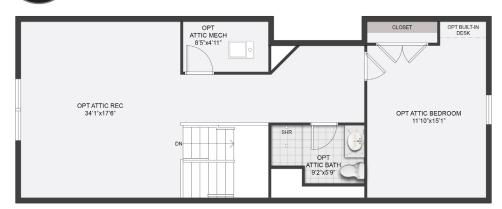

# TRADITIONAL SINGLE-FAMILY HOME

4-6 bedroom | 3.5-7.5 bathroom | 2-4 car garage



### **BOWMORE FIRST FLOOR**





DIAMOND





Visit EddyHomes.com



### **BOWMORE SECOND FLOOR**













Visit EddyHomes.com



## **BOWMORE THIRD FLOOR**

# **Optional Attic Enhancement**



#### SECOND FLOOR PARTIAL PLAN

















### **BOWMORE BASEMENT**













Visit EddyHomes.com



# **BOWMORE ENHANCEMENTS**

Opt. Walk-out Foundation System

**SILVER** 



OPT LUXURY REAR WALKOUT FOUNDATION PLAN



UNEXCAVATED





FOUNDATION FOUNDATION PLAN







OPT LUXURY REAR WALKOUT FOUNDATION PLAN W/ OPT FINISHED BASEMENT





Visit EddyHomes.com



# **BOWMORE ENHANCEMENTS**













BEDROOM 2 & 3 BATH
\*INCLUDED W/SELECT ELEVATIONS



OPT LUXURY OWNER'S BATH