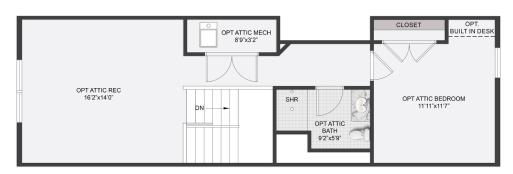

# TRADITIONAL SINGLE-FAMILY HOME

4-6 bedroom | 3.5-7.5 bathroom | 2-4 car garage



### **BOWMORE FIRST FLOOR**





DIAMOND





Visit EddyHomes.com



### **BOWMORE SECOND FLOOR**













Visit EddyHomes.com



## **BOWMORE THIRD FLOOR**

# **Optional Attic Enhancement**



#### SECOND FLOOR PARTIAL PLAN

















### **BOWMORE BASEMENT**













Visit EddyHomes.com



# **BOWMORE ENHANCEMENTS**

Opt. Walk-out Foundation System

**SILVER** 



OPT LUXURY REAR WALKOUT FOUNDATION PLAN



UNEXCAVATED





FOUNDATION FOUNDATION PLAN







OPT LUXURY REAR WALKOUT FOUNDATION PLAN W/ OPT FINISHED BASEMENT





Visit EddyHomes.com



# **BOWMORE ENHANCEMENTS**













BEDROOM 2 & 3 BATH
\*INCLUDED W/SELECT ELEVATIONS



OPT LUXURY OWNER'S BATH