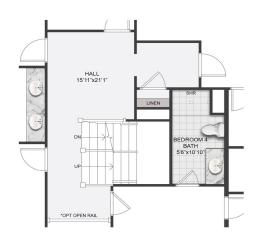

# TRADITIONAL SINGLE-FAMILY HOME

4-6 bedroom | 3.5-7.5 bathroom | 2-4 car garage



### **BOWMORE FIRST FLOOR**





DIAMOND





Visit EddyHomes.com



### **BOWMORE SECOND FLOOR**













Visit EddyHomes.com



## **BOWMORE THIRD FLOOR**

# **Optional Attic Enhancement**



#### SECOND FLOOR PARTIAL PLAN

















### **BOWMORE BASEMENT**













Visit EddyHomes.com



# **BOWMORE ENHANCEMENTS**

Opt. Walk-out Foundation System

**SILVER** 



OPT LUXURY REAR WALKOUT FOUNDATION PLAN



UNEXCAVATED





FOUNDATION FOUNDATION PLAN







OPT LUXURY REAR WALKOUT FOUNDATION PLAN W/ OPT FINISHED BASEMENT





Visit EddyHomes.com



# **BOWMORE ENHANCEMENTS**













BEDROOM 2 & 3 BATH
\*INCLUDED W/SELECT ELEVATIONS



OPT LUXURY OWNER'S BATH