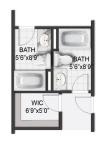

# **BOWMORE ENHANCEMENTS**

BEDROOM 2 & 3 BATH
\*INCLUDED W/SELECT ELEVATIONS

OPT LUXURY OWNER'S BATH