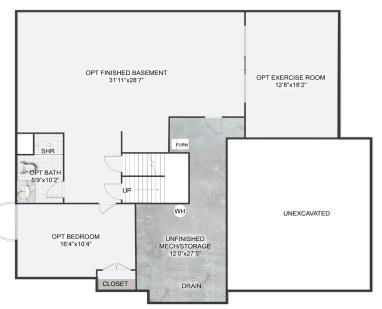

# TRADITIONAL SINGLE-FAMILY HOME

4-6 bedroom | 3.5-7.5 bathroom | 2-4 car garage



### **BOWMORE FIRST FLOOR**





DIAMOND





Visit EddyHomes.com



### **BOWMORE SECOND FLOOR**













Visit EddyHomes.com



## **BOWMORE THIRD FLOOR**

# **Optional Attic Enhancement**



#### SECOND FLOOR PARTIAL PLAN

















### **BOWMORE BASEMENT**













Visit EddyHomes.com



# **BOWMORE ENHANCEMENTS**

Opt. Walk-out Foundation System

**SILVER** 



OPT LUXURY REAR WALKOUT FOUNDATION PLAN



UNEXCAVATED





FOUNDATION FOUNDATION PLAN







OPT LUXURY REAR WALKOUT FOUNDATION PLAN W/ OPT FINISHED BASEMENT





Visit EddyHomes.com



# **BOWMORE ENHANCEMENTS**













BEDROOM 2 & 3 BATH
\*INCLUDED W/SELECT ELEVATIONS



OPT LUXURY OWNER'S BATH