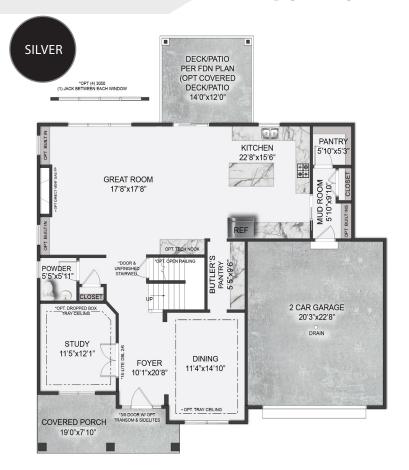

# TRADITIONAL SINGLE-FAMILY HOME

4-6 bedroom | 3.5-7.5 bathroom | 2-4 car garage



### **BOWMORE FIRST FLOOR**





DIAMOND





Visit EddyHomes.com



### **BOWMORE SECOND FLOOR**













Visit EddyHomes.com



## **BOWMORE THIRD FLOOR**

# **Optional Attic Enhancement**



#### SECOND FLOOR PARTIAL PLAN

















### **BOWMORE BASEMENT**













Visit EddyHomes.com



# **BOWMORE ENHANCEMENTS**

Opt. Walk-out Foundation System

**SILVER** 



OPT LUXURY REAR WALKOUT FOUNDATION PLAN



UNEXCAVATED





FOUNDATION FOUNDATION PLAN







OPT LUXURY REAR WALKOUT FOUNDATION PLAN W/ OPT FINISHED BASEMENT





Visit EddyHomes.com



# **BOWMORE ENHANCEMENTS**













BEDROOM 2 & 3 BATH
\*INCLUDED W/SELECT ELEVATIONS



OPT LUXURY OWNER'S BATH