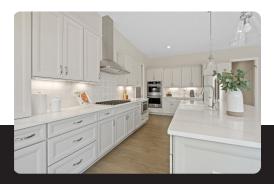

# TRADITIONAL SINGLE-FAMILY HOME

4-6 bedroom | 3.5-7.5 bathroom | 2-4 car garage