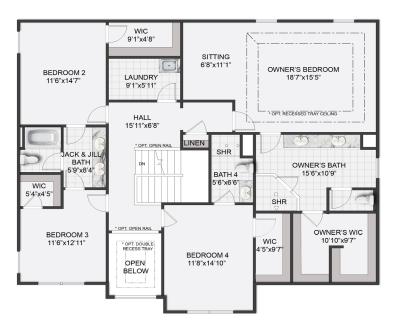

# TRADITIONAL SINGLE-FAMILY HOME

4-6 bedroom | 3.5-7.5 bathroom | 2-4 car garage



### **BOWMORE FIRST FLOOR**





DIAMOND





Visit EddyHomes.com



### **BOWMORE SECOND FLOOR**













Visit EddyHomes.com



## **BOWMORE THIRD FLOOR**

# **Optional Attic Enhancement**



#### SECOND FLOOR PARTIAL PLAN

















### **BOWMORE BASEMENT**













Visit EddyHomes.com



# **BOWMORE ENHANCEMENTS**

Opt. Walk-out Foundation System

**SILVER** 



OPT LUXURY REAR WALKOUT FOUNDATION PLAN



UNEXCAVATED





FOUNDATION FOUNDATION PLAN







OPT LUXURY REAR WALKOUT FOUNDATION PLAN W/ OPT FINISHED BASEMENT





Visit EddyHomes.com



# **BOWMORE ENHANCEMENTS**













BEDROOM 2 & 3 BATH
\*INCLUDED W/SELECT ELEVATIONS



OPT LUXURY OWNER'S BATH