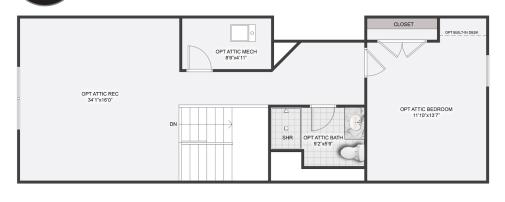

# TRADITIONAL SINGLE-FAMILY HOME

4-6 bedroom | 3.5-7.5 bathroom | 2-4 car garage



### **BOWMORE FIRST FLOOR**





DIAMOND





Visit EddyHomes.com



### **BOWMORE SECOND FLOOR**













Visit EddyHomes.com



## **BOWMORE THIRD FLOOR**

# **Optional Attic Enhancement**



#### SECOND FLOOR PARTIAL PLAN

















### **BOWMORE BASEMENT**













Visit EddyHomes.com



# **BOWMORE ENHANCEMENTS**

Opt. Walk-out Foundation System

**SILVER** 



OPT LUXURY REAR WALKOUT FOUNDATION PLAN



UNEXCAVATED





FOUNDATION FOUNDATION PLAN







OPT LUXURY REAR WALKOUT FOUNDATION PLAN W/ OPT FINISHED BASEMENT





Visit EddyHomes.com



# **BOWMORE ENHANCEMENTS**













BEDROOM 2 & 3 BATH
\*INCLUDED W/SELECT ELEVATIONS



OPT LUXURY OWNER'S BATH