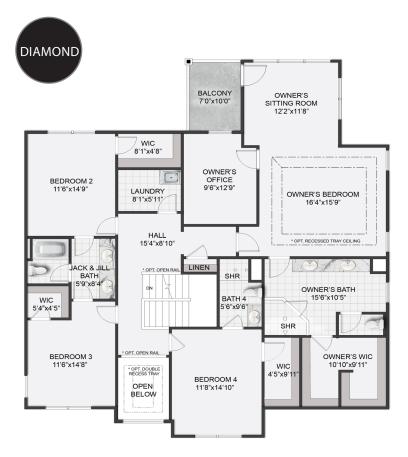

# TRADITIONAL SINGLE-FAMILY HOME

4-6 bedroom | 3.5-7.5 bathroom | 2-4 car garage



### **BOWMORE FIRST FLOOR**





DIAMOND





Visit EddyHomes.com



### **BOWMORE SECOND FLOOR**













Visit EddyHomes.com



## **BOWMORE THIRD FLOOR**

# **Optional Attic Enhancement**



#### SECOND FLOOR PARTIAL PLAN

















### **BOWMORE BASEMENT**













Visit EddyHomes.com



# **BOWMORE ENHANCEMENTS**

Opt. Walk-out Foundation System

**SILVER** 



OPT LUXURY REAR WALKOUT FOUNDATION PLAN



UNEXCAVATED





FOUNDATION FOUNDATION PLAN







OPT LUXURY REAR WALKOUT FOUNDATION PLAN W/ OPT FINISHED BASEMENT





Visit EddyHomes.com



# **BOWMORE ENHANCEMENTS**













BEDROOM 2 & 3 BATH
\*INCLUDED W/SELECT ELEVATIONS



OPT LUXURY OWNER'S BATH