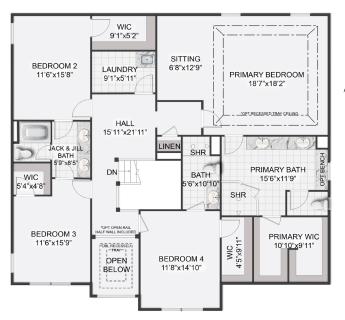

# TRADITIONAL SINGLE-FAMILY HOME

4-6 bedroom | 3.5-7.5 bathroom | 2-4 car garage



### **BOWMORE FIRST FLOOR**





DIAMOND





Visit EddyHomes.com



### **BOWMORE SECOND FLOOR**













Visit EddyHomes.com



## **BOWMORE THIRD FLOOR**

# **Optional Attic Enhancement**



#### SECOND FLOOR PARTIAL PLAN

















### **BOWMORE BASEMENT**













Visit EddyHomes.com



# **BOWMORE ENHANCEMENTS**

Opt. Walk-out Foundation System

**SILVER** 



OPT LUXURY REAR WALKOUT FOUNDATION PLAN



UNEXCAVATED





FOUNDATION FOUNDATION PLAN







OPT LUXURY REAR WALKOUT FOUNDATION PLAN W/ OPT FINISHED BASEMENT





Visit EddyHomes.com



# **BOWMORE ENHANCEMENTS**













BEDROOM 2 & 3 BATH
\*INCLUDED W/SELECT ELEVATIONS



OPT LUXURY OWNER'S BATH