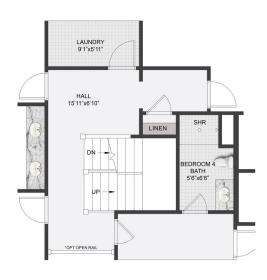

# TRADITIONAL SINGLE-FAMILY HOME

4-6 bedroom | 3.5-7.5 bathroom | 2-4 car garage



### **BOWMORE FIRST FLOOR**





DIAMOND





Visit EddyHomes.com



### **BOWMORE SECOND FLOOR**













Visit EddyHomes.com



## **BOWMORE THIRD FLOOR**

# **Optional Attic Enhancement**



#### SECOND FLOOR PARTIAL PLAN

















### **BOWMORE BASEMENT**













Visit EddyHomes.com



# **BOWMORE ENHANCEMENTS**

Opt. Walk-out Foundation System

**SILVER** 



OPT LUXURY REAR WALKOUT FOUNDATION PLAN



UNEXCAVATED





FOUNDATION FOUNDATION PLAN







OPT LUXURY REAR WALKOUT FOUNDATION PLAN W/ OPT FINISHED BASEMENT





Visit EddyHomes.com



# **BOWMORE ENHANCEMENTS**













BEDROOM 2 & 3 BATH
\*INCLUDED W/SELECT ELEVATIONS



OPT LUXURY OWNER'S BATH