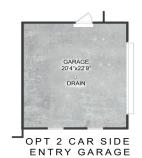

# **BOWMORE ENHANCEMENTS**

Opt. Walk-out Foundation System

**SILVER** 

OPT LUXURY REAR WALKOUT FOUNDATION PLAN

UNEXCAVATED

FOUNDATION FOUNDATION PLAN

OPT LUXURY REAR WALKOUT FOUNDATION PLAN W/ OPT FINISHED BASEMENT