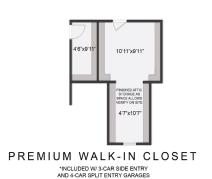

# **BOWMORE ENHANCEMENTS**

BEDROOM 2 & 3 BATH
\*INCLUDED W/SELECT ELEVATIONS

OPT LUXURY OWNER'S BATH