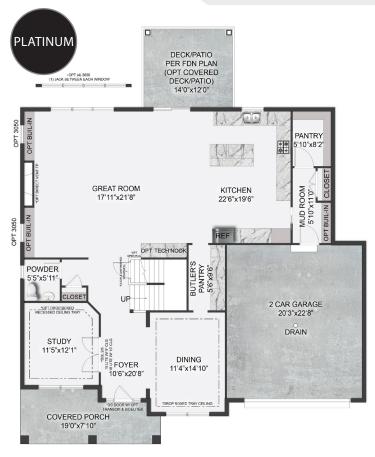

# TRADITIONAL SINGLE-FAMILY HOME

4-6 bedroom | 3.5-7.5 bathroom | 2-4 car garage



### **BOWMORE FIRST FLOOR**





DIAMOND





Visit EddyHomes.com



### **BOWMORE SECOND FLOOR**













Visit EddyHomes.com



## **BOWMORE THIRD FLOOR**

# **Optional Attic Enhancement**



#### SECOND FLOOR PARTIAL PLAN

















### **BOWMORE BASEMENT**













Visit EddyHomes.com



# **BOWMORE ENHANCEMENTS**

Opt. Walk-out Foundation System

**SILVER** 



OPT LUXURY REAR WALKOUT FOUNDATION PLAN



UNEXCAVATED





FOUNDATION FOUNDATION PLAN







OPT LUXURY REAR WALKOUT FOUNDATION PLAN W/ OPT FINISHED BASEMENT





Visit EddyHomes.com



# **BOWMORE ENHANCEMENTS**













BEDROOM 2 & 3 BATH
\*INCLUDED W/SELECT ELEVATIONS



OPT LUXURY OWNER'S BATH