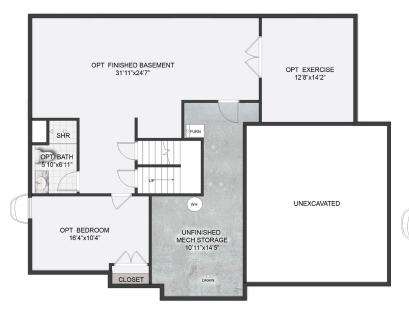

# TRADITIONAL SINGLE-FAMILY HOME

4-6 bedroom | 3.5-7.5 bathroom | 2-4 car garage



### **BOWMORE FIRST FLOOR**





DIAMOND





Visit EddyHomes.com



### **BOWMORE SECOND FLOOR**













Visit EddyHomes.com



## **BOWMORE THIRD FLOOR**

# **Optional Attic Enhancement**



#### SECOND FLOOR PARTIAL PLAN

















### **BOWMORE BASEMENT**













Visit EddyHomes.com



# **BOWMORE ENHANCEMENTS**

Opt. Walk-out Foundation System

**SILVER** 



OPT LUXURY REAR WALKOUT FOUNDATION PLAN



UNEXCAVATED





FOUNDATION FOUNDATION PLAN







OPT LUXURY REAR WALKOUT FOUNDATION PLAN W/ OPT FINISHED BASEMENT





Visit EddyHomes.com



# **BOWMORE ENHANCEMENTS**













BEDROOM 2 & 3 BATH
\*INCLUDED W/SELECT ELEVATIONS



OPT LUXURY OWNER'S BATH