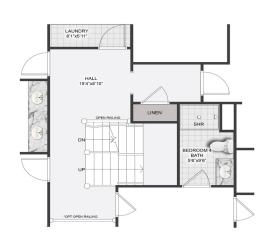

# TRADITIONAL SINGLE-FAMILY HOME

4-6 bedroom | 3.5-7.5 bathroom | 2-4 car garage



### **BOWMORE FIRST FLOOR**





DIAMOND





Visit EddyHomes.com



### **BOWMORE SECOND FLOOR**













Visit EddyHomes.com



## **BOWMORE THIRD FLOOR**

# **Optional Attic Enhancement**



#### SECOND FLOOR PARTIAL PLAN

















### **BOWMORE BASEMENT**













Visit EddyHomes.com



# **BOWMORE ENHANCEMENTS**

Opt. Walk-out Foundation System

**SILVER** 



OPT LUXURY REAR WALKOUT FOUNDATION PLAN



UNEXCAVATED





FOUNDATION FOUNDATION PLAN







OPT LUXURY REAR WALKOUT FOUNDATION PLAN W/ OPT FINISHED BASEMENT





Visit EddyHomes.com



# **BOWMORE ENHANCEMENTS**













BEDROOM 2 & 3 BATH
\*INCLUDED W/SELECT ELEVATIONS



OPT LUXURY OWNER'S BATH