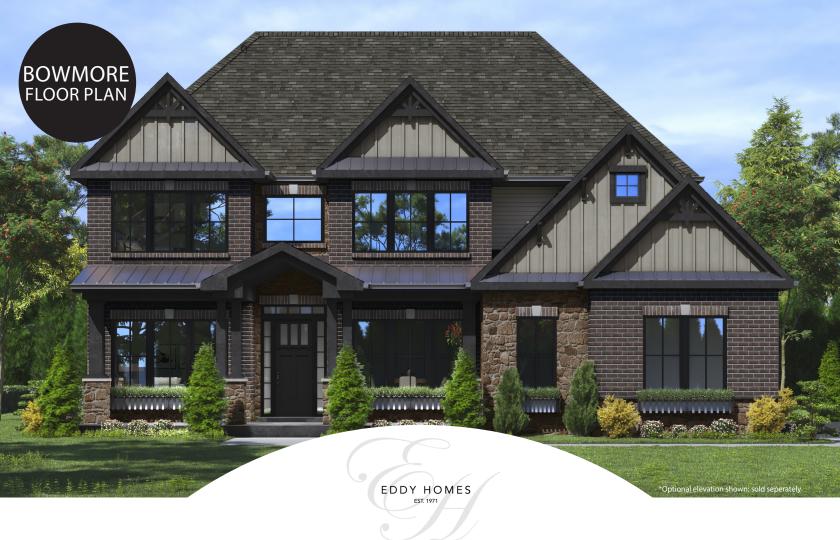

# TRADITIONAL SINGLE-FAMILY HOME

4-6 bedroom | 3.5-7.5 bathroom | 2-4 car garage