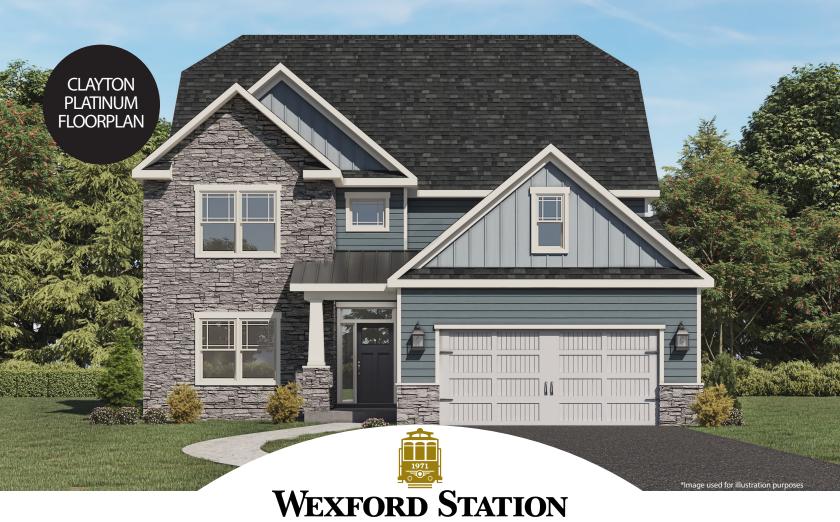

AN EDDY HOMES COMMUNITY

1911 STATION STREET, WEXFORD, PA 15090

Coming Soon: \$879,900 5 bedroom | 3.5 bathroom | 2-car garage | Pine Richland School District

This stunning new construction home benefits from endless luxuries. Pass through the striking two story foyer as you make your way to an open and airy living space, where an impressive kitchen with large center island & walk-in food pantry overflows into a sizeable breakfast area & great room, adorned with a magnificent stone fireplace. A conveniently situated mudroom, offers the perfect "drop zone" bringing even more convenience to your life. Work from home in peace in the study outfitted with French doors, or retreat to an luxurious owner's suite showcasing an oversized 6' ceramic tile shower & an enormous walk-in-closet, sharing the floor with 3 additional guest rooms & a 2nd floor laundry. The huge walk-out lower level is complete with additional entertaining space, guest bedroom & full bath. Finish your day unwinding on your deck overlooking a peaceful views & utter serenity. Ideally situated in the heart of Pine Township, Wexford Station, puts you close to everything Wexford has to offer, with easy access to I-79 & RT 19, schools, coffee shops & more—& with an HOA that takes care of lawn maintenance and snow removal, you can spend your days on what truly matters most!