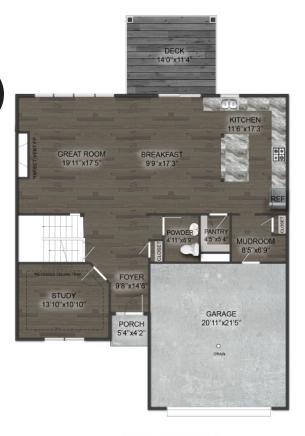

AN EDDY HOMES COMMUNITY

1911 STATION STREET, WEXFORD, PA 15090

Coming Soon: \$879,900 5 bedroom | 3.5 bathroom | 2-car garage | Pine Richland School District

This stunning new construction home benefits from endless luxuries. Pass through the striking two story foyer as you make your way to an open and airy living space, where an impressive kitchen with large center island & walk-in food pantry overflows into a sizeable breakfast area & great room, adorned with a magnificent stone fireplace. A conveniently situated mudroom, offers the perfect "drop zone" bringing even more convenience to your life. Work from home in peace in the study outfitted with French doors, or retreat to an luxurious owner's suite showcasing an oversized 6' ceramic tile shower & an enormous walk-in-closet, sharing the floor with 3 additional guest rooms & a 2nd floor laundry. The huge walk-out lower level is complete with additional entertaining space, guest bedroom & full bath. Finish your day unwinding on your deck overlooking a peaceful views & utter serenity. Ideally situated in the heart of Pine Township, Wexford Station, puts you close to everything Wexford has to offer, with easy access to I-79 & RT 19, schools, coffee shops & more—& with an HOA that takes care of lawn maintenance and snow removal, you can spend your days on what truly matters most!

- · Hardie Plank and Stone Exterior
- Pella windows
- · Hardwood in Foyer & Hall
- · Hardwood in Kitchen
- Hardwood Stairs to 2nd Floor
- · Hardwood in Mudroom
- · Hardwood in Powder Room
- Premium Kitchen Layout
- · Gourmet Kitchen Island
- Granite Countertops
- · Tile Kitchen Backsplash
- Stainless Steel Kitchen Appliances
- Stone Fireplace
- Ceramic Shower in Owner's Bath
- Ceramic Tile in Laundry Room
- Ceramic Tile in Master Bath
- Ceramic Tile in Hall Bath
- Luxury HVAC & Electircal package
- · Gas line for future grill
- Rear Deck & Patio