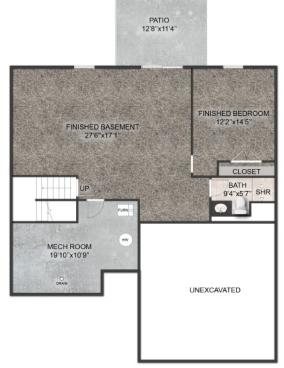

AN EDDY HOMES COMMUNITY

1911 STATION STREET, WEXFORD, PA 15090

Coming Soon: \$879,900 5 bedroom | 3.5 bathroom | 2-car garage | Pine Richland School District

This stunning new construction home benefits from endless luxuries. Pass through the striking two story foyer as you make your way to an open and airy living space, where an impressive kitchen with large center island & walk-in food pantry overflows into a sizeable breakfast area & great room, adorned with a magnificent stone fireplace. A conveniently situated mudroom, offers the perfect "drop zone" bringing even more convenience to your life. Work from home in peace in the study outfitted with French doors, or retreat to an luxurious owner's suite showcasing an oversized 6' ceramic tile shower & an enormous walk-in-closet, sharing the floor with 3 additional guest rooms & a 2nd floor laundry. The huge walk-out lower level is complete with additional entertaining space, guest bedroom & full bath. Finish your day unwinding on your deck overlooking a peaceful views & utter serenity. Ideally situated in the heart of Pine Township, Wexford Station, puts you close to everything Wexford has to offer, with easy access to I-79 & RT 19, schools, coffee shops & more—& with an HOA that takes care of lawn maintenance and snow removal, you can spend your days on what truly matters most!

- · Hardie Plank and Stone Exterior
- Pella windows
- · Hardwood in Foyer & Hall
- · Hardwood in Kitchen
- Hardwood Stairs to 2nd Floor
- · Hardwood in Mudroom
- · Hardwood in Powder Room
- Premium Kitchen Layout
- · Gourmet Kitchen Island
- Granite Countertops
- · Tile Kitchen Backsplash
- Stainless Steel Kitchen Appliances
- Stone Fireplace
- Ceramic Shower in Owner's Bath
- Ceramic Tile in Laundry Room
- Ceramic Tile in Master Bath
- Ceramic Tile in Hall Bath
- Luxury HVAC & Electircal package
- · Gas line for future grill
- Rear Deck & Patio