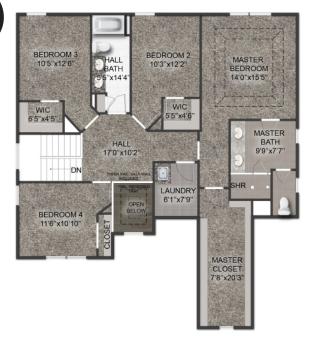

AN EDDY HOMES COMMUNITY

1911 STATION STREET, WEXFORD, PA 15090

Coming Soon: \$879,900 5 bedroom | 3.5 bathroom | 2-car garage | Pine Richland School District

This stunning new construction home benefits from endless luxuries. Pass through the striking two story foyer as you make your way to an open and airy living space, where an impressive kitchen with large center island & walk-in food pantry overflows into a sizeable breakfast area & great room, adorned with a magnificent stone fireplace. A conveniently situated mudroom, offers the perfect "drop zone" bringing even more convenience to your life. Work from home in peace in the study outfitted with French doors, or retreat to an luxurious owner's suite showcasing an oversized 6' ceramic tile shower & an enormous walk-in-closet, sharing the floor with 3 additional guest rooms & a 2nd floor laundry. The huge walk-out lower level is complete with additional entertaining space, guest bedroom & full bath. Finish your day unwinding on your deck overlooking a peaceful views & utter serenity. Ideally situated in the heart of Pine Township, Wexford Station, puts you close to everything Wexford has to offer, with easy access to I-79 & RT 19, schools, coffee shops & more—& with an HOA that takes care of lawn maintenance and snow removal, you can spend your days on what truly matters most!

- · Hardie Plank and Stone Exterior
- Pella windows
- · Hardwood in Foyer & Hall
- · Hardwood in Kitchen
- Hardwood Stairs to 2nd Floor
- · Hardwood in Mudroom
- · Hardwood in Powder Room
- Premium Kitchen Layout
- · Gourmet Kitchen Island
- Granite Countertops
- · Tile Kitchen Backsplash
- Stainless Steel Kitchen Appliances
- Stone Fireplace
- Ceramic Shower in Owner's Bath
- Ceramic Tile in Laundry Room
- Ceramic Tile in Master Bath
- Ceramic Tile in Hall Bath
- Luxury HVAC & Electircal package
- · Gas line for future grill
- Rear Deck & Patio