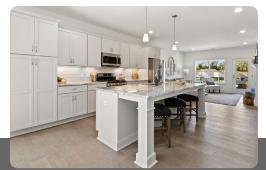

## Rare Opportunity to Own an Eddy Homes MODEL HOME!

This move-in ready gem offers low-maintenance living in a picturesque setting, featuring upscale finishes & thoughtful design throughout. The open-concept layout is centered around a gourmet kitchen & spacious great room, while the owner's suite boasts an elegant sanctuary w/ spa-like bath & generous walk-in closet. Two additional bedrooms, a guest bath & a mudroom complete the home's well-designed interior. Relax on the front porch or rear patio & enjoy new construction without the wait. Plus, the ease of low-maintenance living means no snow shoveling or lawn care, so you can spend more time enjoying the community's 40-acre lake, walking trails, heated pool, clubhouse & more. Includes new construction warranties for peace of mind.

Ideally located with easy access to downtown Pittsburgh, Robinson, airport & more.

- Hardie Plank, Board & Batten and Stone Exterior
- Pella windows
- 9' First Floor Ceilings
- Hardwood in Foyer & Hall
- Hardwood in Kitchen
- · Hardwood in Mudroom
- Signature Kitchen Layout
- Gourmet Kitchen Island
- Granite Countertops
- · Tile Kitchen Backsplash
- Stainless Steel Kitchen Appliances
- · Traditional Georgian Fireplace
- Dropped Tray Ceiling in Owner's Bedroom
- Ceramic Tile in Laundry Room
- Ceramic Tile in Full Bathrooms
- Luxury HVAC & Electrical package
- Gas line for future grill
- Rear Patio