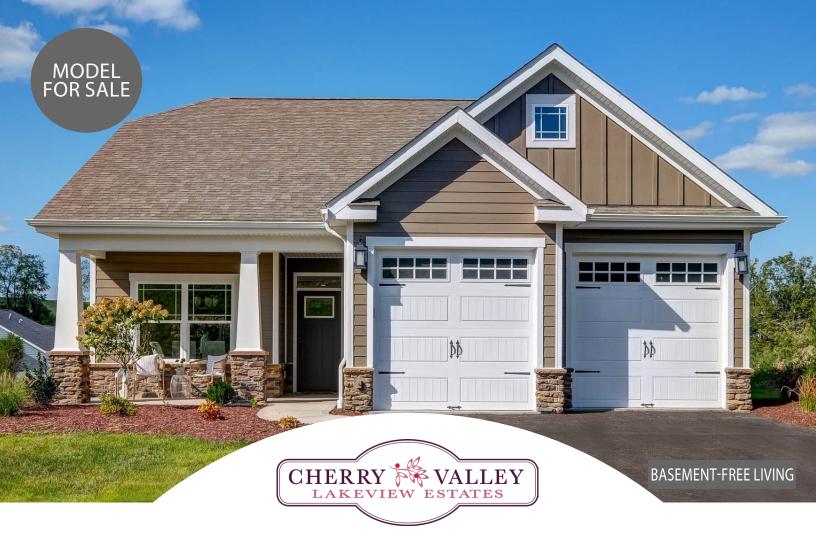

1054 LAKESIDE DRIVE, MCDONALD, PA 15057

Move-in Ready: \$465,000 3 bedroom | 2 bathroom | 2-car attached garage | Fort Cherry School District

## Rare Opportunity to Own an Eddy Homes MODEL HOME!

This move-in ready gem offers low-maintenance living in a picturesque setting, featuring upscale finishes & thoughtful design throughout. The open-concept layout is centered around a gourmet kitchen & spacious great room, while the owner's suite boasts an elegant sanctuary w/ spa-like bath & generous walk-in closet. Two additional bedrooms, a guest bath & a mudroom complete the home's well-designed interior. Relax on the front porch or rear patio & enjoy new construction without the wait. Plus, the ease of low-maintenance living means no snow shoveling or lawn care, so you can spend more time enjoying the community's 40-acre lake, walking trails, heated pool, clubhouse & more. Includes new construction warranties for peace of mind.

Ideally located with easy access to downtown Pittsburgh, Robinson, airport & more.

- Hardie Plank, Board & Batten and Stone Exterior
- Pella windows
- 9' First Floor Ceilings
- Hardwood in Foyer & Hall
- Hardwood in Kitchen
- · Hardwood in Mudroom
- Signature Kitchen Layout
- Gourmet Kitchen Island
- Granite Countertops
- · Tile Kitchen Backsplash
- Stainless Steel Kitchen Appliances
- · Traditional Georgian Fireplace
- Dropped Tray Ceiling in Owner's Bedroom
- Ceramic Tile in Laundry Room
- Ceramic Tile in Full Bathrooms
- Luxury HVAC & Electrical package
- Gas line for future grill
- Rear Patio