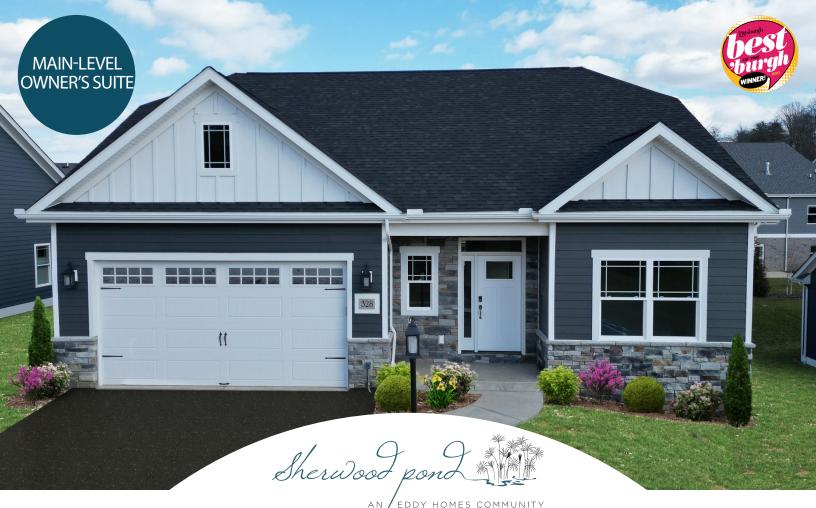

## 328 MAID MARION LANE, MCMURRAY, PA 15317

Move-in Ready: \$774,899 4 bedroom | 3.5 bathroom | 2-car attached garage | Peters Township School District

This open and airy floorplan, expertly designed by Eddy Homes (& newly completed in March 2024) is ready to bring simplicity to your life! With a luxurious owner's suite, study, laundry room & powder room all conveniently located on the first floor, everything you need is right at your fingertips, while still offering two spacious guest bedrooms and full bath on the second floor.

The expansive gourmet kitchen with an island overlooking the dining area & great room makes hosting friends & family a breeze, and the stone fireplace, vaulted great room, hardwood floors & exquisite quartz countertops are sure to impress! Retreat to a generous finished walk-out lower level, complete with rec room, additional bedroom, full bath and storage area or relax on a quiet covered patio. Stroll along the sidewalks throughout the community and take in the serenity of this one-of-a-kind low-maintenance community in a location that truly can't be beat.

- · Low-Maintenance Community
- Hardie Siding, B & B and Stone Exterior
- · Pella Windows
- · 9' First Floor Ceilings
- · Tray Ceiling in Study & Master Bedroom
- · Hardwood Floors: Entire 1st Floor
- Premium Craftsman Interior Trim
- Premium Rustic Staircase
- Hardwood Stairs w/ Carpet Runner
- · Signature Mudroom Built-ins
- Premium Rustic Fireplace w/ Stone to Ceiling Surround
- Premium Kitchen Layout
- Quartz Countertops Throughout
- · Gourmet Kitchen Island
- · Tile Kitchen Backsplash
- Premium Samsung Stainless Steel Kitchen Appliances
- Ceramic Tile in Laundry Room
- · Luxury HVAC & Electrical package
- Finished Lower Level w/ Rec Room, Bedroom & Full Bath
- Partial Side Walk-out Lower Level
- Rear Covered Patio