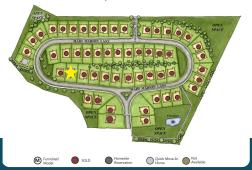

The expansive gourmet kitchen with an island overlooking the dining area & great room makes hosting friends & family a breeze, and the stone fireplace, vaulted great room, hardwood floors & exquisite quartz countertops are sure to impress! Retreat to a generous finished walk-out lower level, complete with rec room, additional bedroom, full bath and storage area or relax on a quiet covered patio. Stroll along the sidewalks throughout the community and take in the serenity of this one-of-a-kind low-maintenance community in a location that truly can't be beat.