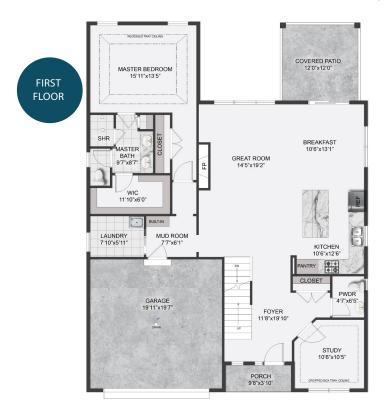

## 328 MAID MARION LANE, MCMURRAY, PA 15317

Move-in Ready: \$774,899 4 bedroom | 3.5 bathroom | 2-car attached garage | Peters Township School District

This open and airy floorplan, expertly designed by Eddy Homes (& newly completed in March 2024) is ready to bring simplicity to your life! With a luxurious owner's suite, study, laundry room & powder room all conveniently located on the first floor, everything you need is right at your fingertips, while still offering two spacious guest bedrooms and full bath on the second floor.

The expansive gourmet kitchen with an island overlooking the dining area & great room makes hosting friends & family a breeze, and the stone fireplace, vaulted great room, hardwood floors & exquisite quartz countertops are sure to impress! Retreat to a generous finished walk-out lower level, complete with rec room, additional bedroom, full bath and storage area or relax on a quiet covered patio. Stroll along the sidewalks throughout the community and take in the serenity of this one-of-a-kind low-maintenance community in a location that truly can't be beat.

- · Low-Maintenance Community
- Hardie Siding, B & B and Stone Exterior
- · Pella Windows
- · 9' First Floor Ceilings
- · Tray Ceiling in Study & Master Bedroom
- · Hardwood Floors: Entire 1st Floor
- Premium Craftsman Interior Trim
- Premium Rustic Staircase
- Hardwood Stairs w/ Carpet Runner
- · Signature Mudroom Built-ins
- Premium Rustic Fireplace w/ Stone to Ceiling Surround
- Premium Kitchen Layout
- Quartz Countertops Throughout
- · Gourmet Kitchen Island
- · Tile Kitchen Backsplash
- Premium Samsung Stainless Steel Kitchen Appliances
- Ceramic Tile in Laundry Room
- · Luxury HVAC & Electrical package
- Finished Lower Level w/ Rec Room, Bedroom & Full Bath
- Partial Side Walk-out Lower Level
- Rear Covered Patio