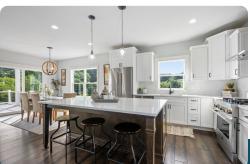

The expansive gourmet kitchen with an island overlooking the dining area & great room makes hosting friends & family a breeze, and the stone fireplace, vaulted great room, hardwood floors & exquisite quartz countertops are sure to impress! Retreat to a generous finished walk-out lower level, complete with rec room, additional bedroom, full bath and storage area or relax on a quiet covered patio. Stroll along the sidewalks throughout the community and take in the serenity of this one-of-a-kind low-maintenance community in a location that truly can't be beat.

- · Low-Maintenance Community
- Hardie Siding, B & B and Stone Exterior
- · Pella Windows
- · 9' First Floor Ceilings
- · Tray Ceiling in Study & Master Bedroom
- · Hardwood Floors: Entire 1st Floor
- Premium Craftsman Interior Trim
- Premium Rustic Staircase
- Hardwood Stairs w/ Carpet Runner
- · Signature Mudroom Built-ins
- Premium Rustic Fireplace w/ Stone to Ceiling Surround
- Premium Kitchen Layout
- Quartz Countertops Throughout
- · Gourmet Kitchen Island
- · Tile Kitchen Backsplash
- Premium Samsung Stainless Steel Kitchen Appliances
- Ceramic Tile in Laundry Room
- · Luxury HVAC & Electrical package
- Finished Lower Level w/ Rec Room, Bedroom & Full Bath
- Partial Side Walk-out Lower Level
- Rear Covered Patio