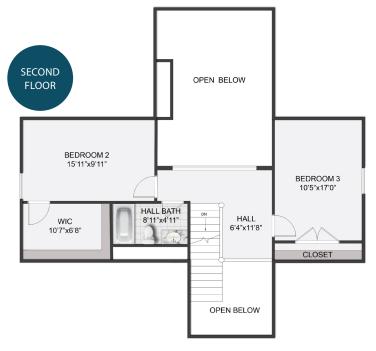

## 328 MAID MARION LANE, MCMURRAY, PA 15317

Move-in Ready: \$774,899 4 bedroom | 3.5 bathroom | 2-car attached garage | Peters Township School District

This open and airy floorplan, expertly designed by Eddy Homes (& newly completed in March 2024) is ready to bring simplicity to your life! With a luxurious owner's suite, study, laundry room & powder room all conveniently located on the first floor, everything you need is right at your fingertips, while still offering two spacious guest bedrooms and full bath on the second floor.

The expansive gourmet kitchen with an island overlooking the dining area & great room makes hosting friends & family a breeze, and the stone fireplace, vaulted great room, hardwood floors & exquisite quartz countertops are sure to impress! Retreat to a generous finished walk-out lower level, complete with rec room, additional bedroom, full bath and storage area or relax on a quiet covered patio. Stroll along the sidewalks throughout the community and take in the serenity of this one-of-a-kind low-maintenance community in a location that truly can't be beat.