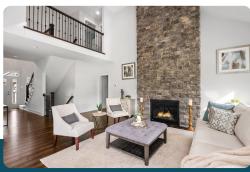

The expansive gourmet kitchen with an island overlooking the dining area & great room makes hosting friends & family a breeze, and the stone fireplace, vaulted great room, hardwood floors & exquisite quartz countertops are sure to impress! Retreat to a generous finished walk-out lower level, complete with rec room, additional bedroom, full bath and storage area or relax on a quiet covered patio. Stroll along the sidewalks throughout the community and take in the serenity of this one-of-a-kind low-maintenance community in a location that truly can't be beat.

- · Low-Maintenance Community
- Hardie Siding, B & B and Stone Exterior
- · Pella Windows
- · 9' First Floor Ceilings
- · Tray Ceiling in Study & Master Bedroom
- · Hardwood Floors: Entire 1st Floor
- Premium Craftsman Interior Trim
- Premium Rustic Staircase
- Hardwood Stairs w/ Carpet Runner
- · Signature Mudroom Built-ins
- Premium Rustic Fireplace w/ Stone to Ceiling Surround
- Premium Kitchen Layout
- Quartz Countertops Throughout
- · Gourmet Kitchen Island
- · Tile Kitchen Backsplash
- Premium Samsung Stainless Steel Kitchen Appliances
- Ceramic Tile in Laundry Room
- · Luxury HVAC & Electrical package
- Finished Lower Level w/ Rec Room, Bedroom & Full Bath
- Partial Side Walk-out Lower Level
- Rear Covered Patio