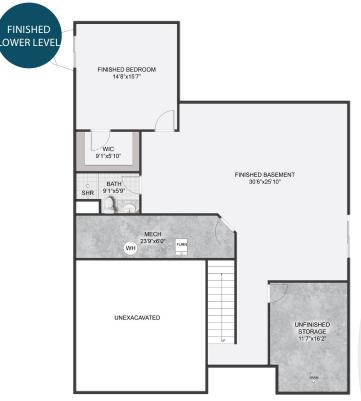

The expansive gourmet kitchen with an island overlooking the dining area & great room makes hosting friends & family a breeze, and the stone fireplace, vaulted great room, hardwood floors & exquisite quartz countertops are sure to impress! Retreat to a generous finished walk-out lower level, complete with rec room, additional bedroom, full bath and storage area or relax on a quiet covered patio. Stroll along the sidewalks throughout the community and take in the serenity of this one-of-a-kind low-maintenance community in a location that truly can't be beat.

- · Low-Maintenance Community
- Hardie Siding, B & B and Stone Exterior
- · Pella Windows
- · 9' First Floor Ceilings
- · Tray Ceiling in Study & Master Bedroom
- · Hardwood Floors: Entire 1st Floor
- Premium Craftsman Interior Trim
- Premium Rustic Staircase
- Hardwood Stairs w/ Carpet Runner
- · Signature Mudroom Built-ins
- Premium Rustic Fireplace w/ Stone to Ceiling Surround
- Premium Kitchen Layout
- Quartz Countertops Throughout
- · Gourmet Kitchen Island
- · Tile Kitchen Backsplash
- Premium Samsung Stainless Steel Kitchen Appliances
- Ceramic Tile in Laundry Room
- · Luxury HVAC & Electrical package
- Finished Lower Level w/ Rec Room, Bedroom & Full Bath
- Partial Side Walk-out Lower Level
- Rear Covered Patio