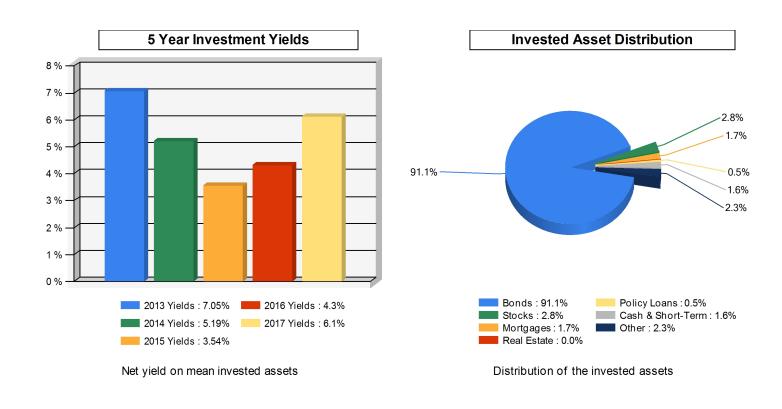

# **Assets & Liabilities**

5 Year Investment Yields

5 Year Average

Total Admitted Assets

Total Liabilities

9,775,271

Separate Accounts

Total Surplus & AVR

# 8 % 7 % 6 % 5 % 4 % 1 % 0 % 2013 Yields : 7.05% 2016 Yields : 4.3%

5.24%

Net yield on mean invested assets

2017 Yields: 6.1%

2014 Yields: 5.19%

2015 Yields: 3.54%

### **Invested Asset Distribution**

Total Invested Assets 11,021,053

Distribution of the invested assets

Real Estate: 0.0%