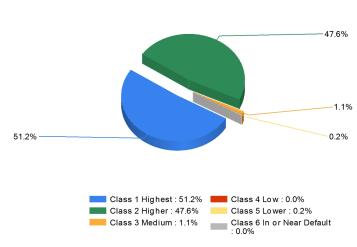

## **Bond Quality**

Distribution of bond classes

A Best's Financial Strength Rating opinion addresses the relative ability of an insurer to meet its ongoing insurance obligations. It is not a warranty of a company's financial strength and ability to meet its obligations to policyholders. View our Important Notice: Best's Credit Ratings for a disclaimer notice and complete details at http://www.ambest.com/ratings/notice.