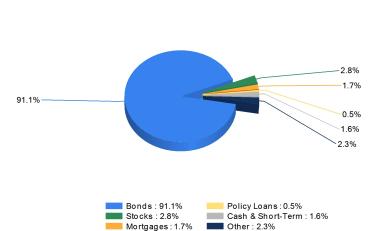

### **Invested Asset Distribution**

Total Invested Assets 11,021,053

Distribution of the invested assets

Real Estate: 0.0%