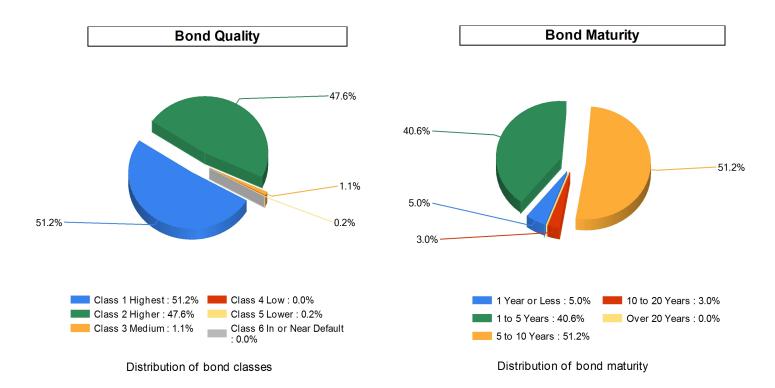

## **Bond Quality**

Distribution of bond classes

A Best's Financial Strength Rating opinion addresses the relative ability of an insurer to meet its ongoing insurance obligations. It is not a warranty of a company's financial strength and ability to meet its obligations to policyholders. View our Important Notice: Best's Credit Ratings for a disclaimer notice and complete details at http://www.ambest.com/ratings/notice.