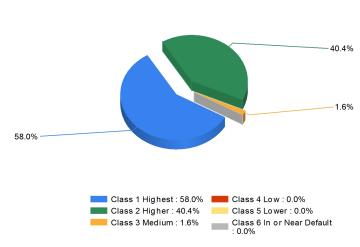

#### **Bond Quality**

Distribution of bond classes

A Best's Financial Strength Rating opinion addresses the relative ability of an insurer to meet its ongoing insurance obligations. It is not a warranty of a company's financial strength and ability to meet its obligations to policyholders. View our Important Notice: Best's Credit Ratings for a disclaimer notice and complete details at http://www.ambest.com/ratings/notice.