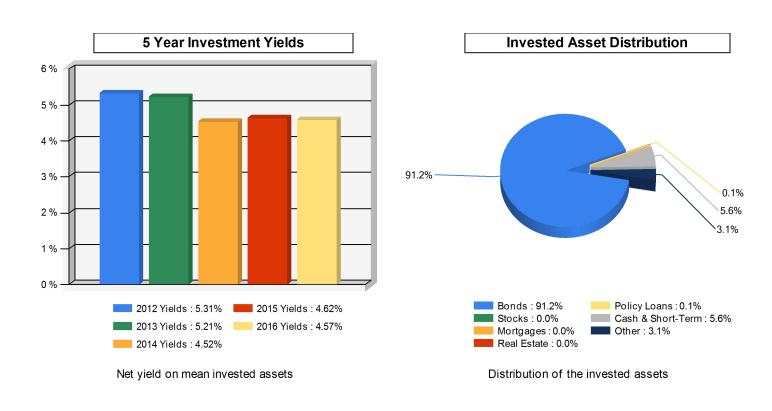

#### **Invested Asset Distribution**

Total Invested Assets 104,480

## **5 Year Investment Yields**

5 Year Average 4.85%

Distribution of the invested assets

Net yield on mean invested assets