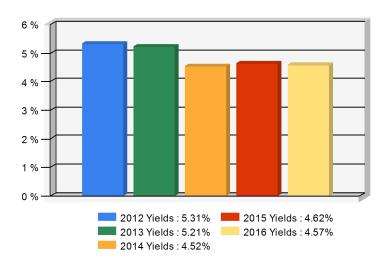

## **5 Year Investment Yields**

5 Year Average 4.85%

Distribution of the invested assets

Net yield on mean invested assets