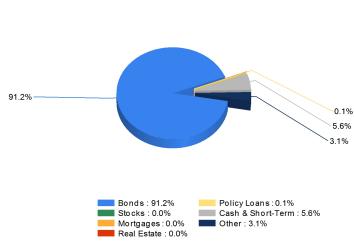

## **Reserve National Ins Co**

A-

**Group Affiliation:** Kemper Life & Health Group **Address:** 601 East Britton Road

Oklahoma City OK 73114

**Phone:** 405-848-7931

## **Ratings**

A.M. Best Company(Best's Rating, 15 ratings)

Domicile:OKNAIC Number:68462Year Established:1956Company Type:Stock

### **Assets & Liabilities**

| Total Admitted Assets          | 126,855 |
|--------------------------------|---------|
| Total Liabilities              | 86,640  |
| Separate Accounts              | 0       |
| Total Surplus & AVR            | 40,785  |
| As % of General Account Assets | 32.2%   |

#### **Invested Asset Distribution**

Total Invested Assets 104,480

## **5 Year Investment Yields**

5 Year Average 4.85%



Distribution of the invested assets



Net yield on mean invested assets

## **Non-Performing Assets**

| Bonds In or Near Default                  | 0.0% |
|-------------------------------------------|------|
| Problem Mortgages                         | 0.0% |
| Real Estate Acquired by Foreclosure       | 0.0% |
| Total Non-Performing Assets/Surplus & AVR | 0.0% |
| As a Percent of Invested Assets           | 0.0% |

### **Income & Earnings**

| Total Income                        | 148,756 |
|-------------------------------------|---------|
| Net Premiums Written                | 143,584 |
| Earnings Before Dividends and Taxes | -3,895  |
| Net Operating Earnings              | -1,986  |

#### **Bond Quality**



Distribution of bond classes

A Best's Financial Strength Rating opinion