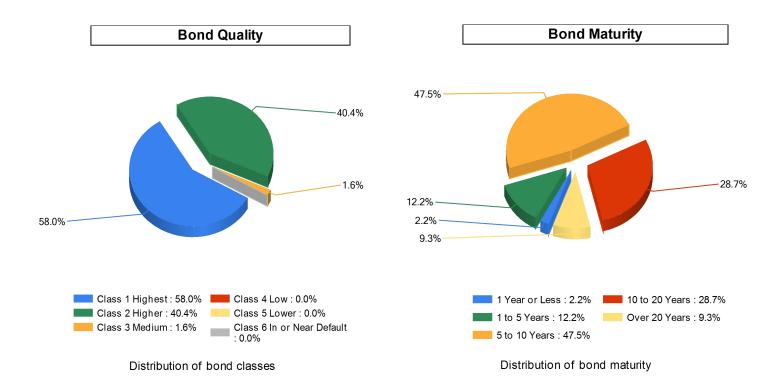

## **Non-Performing Assets**

| Bonds In or Near Default                  | 0.0% |
|-------------------------------------------|------|
| Problem Mortgages                         | 0.0% |
| Real Estate Acquired by Foreclosure       | 0.0% |
| Total Non-Performing Assets/Surplus & AVR | 0.0% |
| As a Percent of Invested Assets           | 0.0% |

#### **Bond Quality**

Distribution of bond classes

A Best's Financial Strength Rating opinion addresses the relative ability of an insurer to meet its ongoing insurance obligations. It is not a warranty of a company's financial strength and ability to meet its obligations to policyholders. View our Important Notice: Best's Credit Ratings for a disclaimer notice and complete details at http://www.ambest.com/ratings/notice.