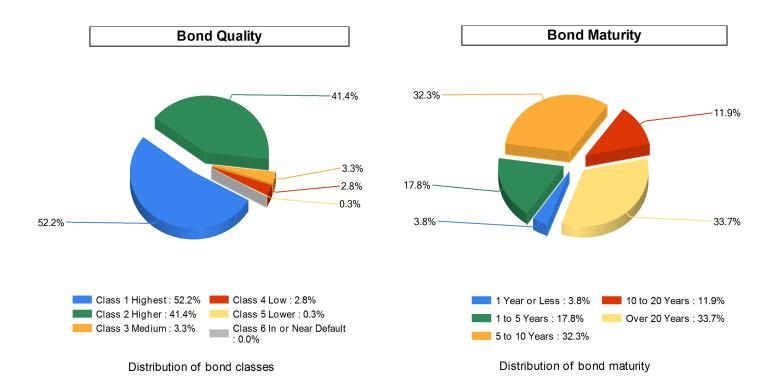

### **Non-Performing Assets**

| Bonds In or Near Default                  | 0.0% |
|-------------------------------------------|------|
| Problem Mortgages                         | 0.0% |
| Real Estate Acquired by Foreclosure       | 0.0% |
| Total Non-Performing Assets/Surplus & AVR | 0.0% |
| As a Percent of Invested Assets           | 0.0% |

### **Bond Quality**

A Best's Financial Strength Rating opinion addresses the relative ability of an insurer to meet its ongoing insurance obligations. It is not a warranty of a company's financial strength and ability to meet its obligations to policyholders. View our Important Notice: Best's Credit Ratings for a disclaimer notice and complete details at http://www.ambest.com/ratings/notice.