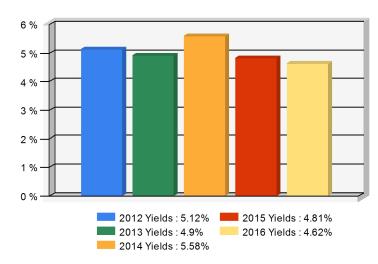

### Invested Asset Distribution 5 Year Investment Yields

Total Invested Assets 46,918,334 5 Year Average 5.01%

Distribution of the invested assets

Net yield on mean invested assets