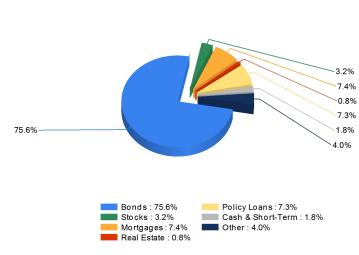

### Invested Asset Distribution 5 Year Investment Yields

Total Invested Assets 46,918,334 5 Year Average 5.01%

Distribution of the invested assets

Net yield on mean invested assets