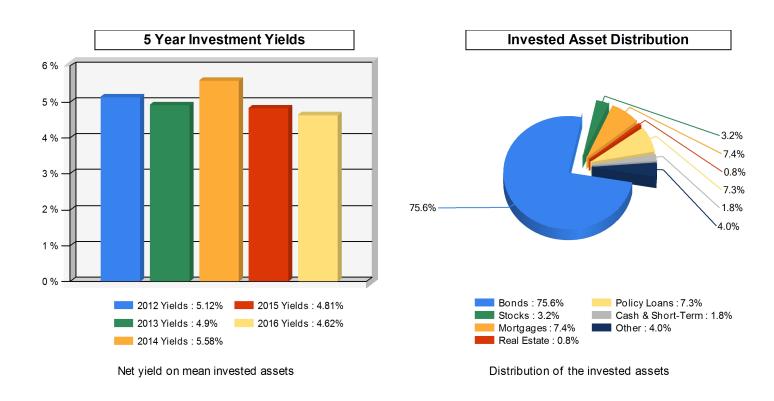

### Invested Asset Distribution 5 Year Investment Yields

Total Invested Assets 46,918,334 5 Year Average 5.01%

Distribution of the invested assets

Net yield on mean invested assets