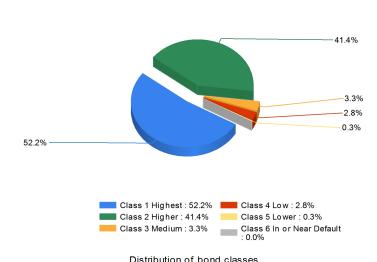

### **Bond Quality**

A Best's Financial Strength Rating opinion addresses the relative ability of an insurer to meet its ongoing insurance obligations. It is not a warranty of a company's financial strength and ability to meet its obligations to policyholders. View our Important Notice: Best's Credit Ratings for a disclaimer notice and complete details at http://www.ambest.com/ratings/notice.