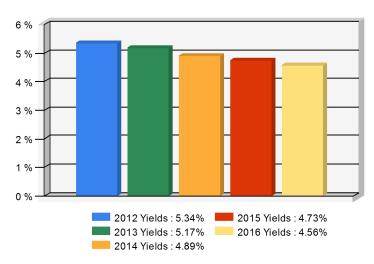

#### 5 Year Investment Yields

5 Year Average 4.94%

Distribution of the invested assets

Net yield on mean invested assets