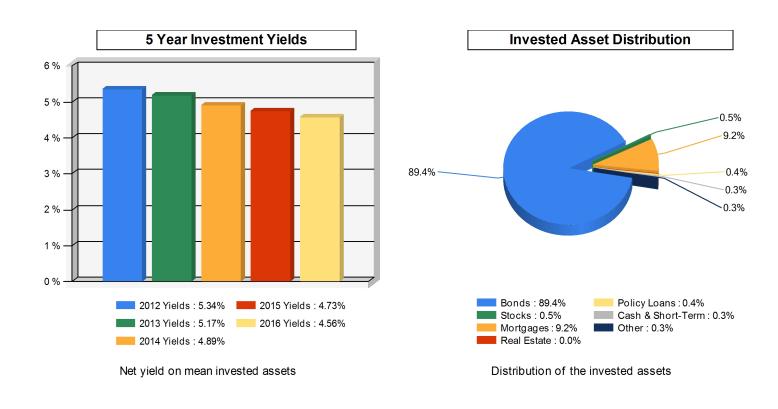

## State Life Ins Co

6,651,594

Group Affiliation: OneAmerica Group

Address: P.O. Box 406

Indianapolis IN 46206-0406

**Phone:** 317-285-1877

**Invested Asset Distribution** 

**Total Invested Assets** 

#### 5 Year Investment Yields

5 Year Average 4.94%

Distribution of the invested assets

Net yield on mean invested assets