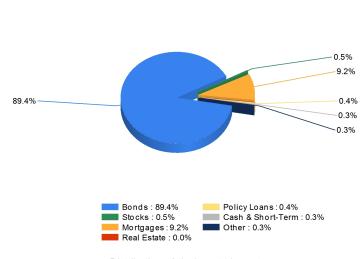

## State Life Ins Co

6,651,594

Group Affiliation: OneAmerica Group

Address: P.O. Box 406

Indianapolis IN 46206-0406

**Phone:** 317-285-1877

**Invested Asset Distribution** 

**Total Invested Assets** 

#### 5 Year Investment Yields

5 Year Average 4.94%

Distribution of the invested assets

Net yield on mean invested assets