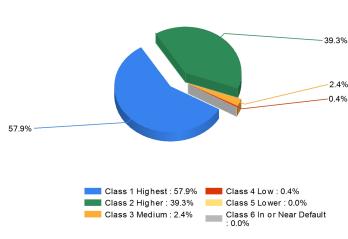

#### **Bond Quality**

Distribution of bond classes

A Best's Financial Strength Rating opinion addresses the relative ability of an insurer to meet its ongoing insurance obligations. It is not a warranty of a company's financial strength and ability to meet its obligations to policyholders. View our Important Notice: Best's Credit Ratings for a disclaimer notice and complete details at http://www.ambest.com/ratings/notice.