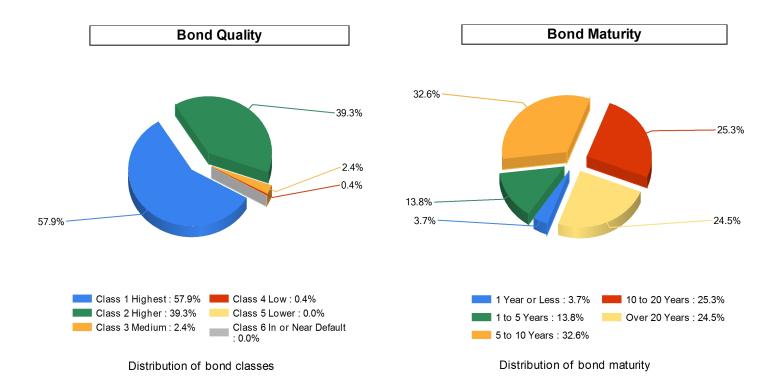

#### **Bond Quality**

Distribution of bond classes

A Best's Financial Strength Rating opinion addresses the relative ability of an insurer to meet its ongoing insurance obligations. It is not a warranty of a company's financial strength and ability to meet its obligations to policyholders. View our Important Notice: Best's Credit Ratings for a disclaimer notice and complete details at http://www.ambest.com/ratings/notice.