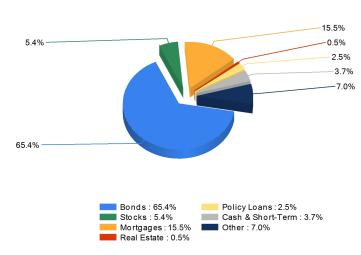

### **Invested Asset Distribution**

**Total Invested Assets** 116,783,049

Distribution of the invested assets