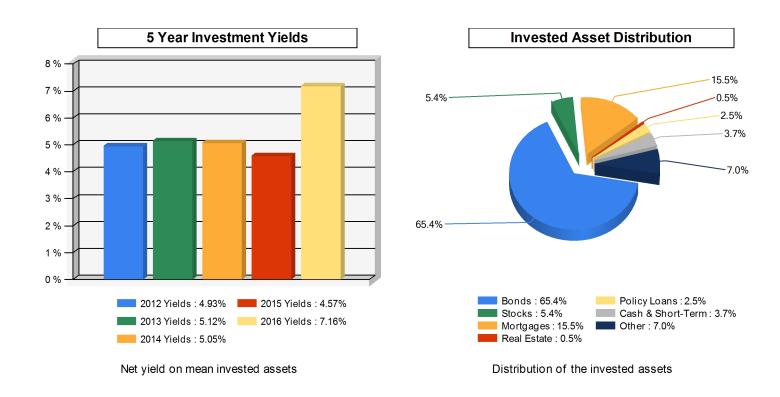

### **Invested Asset Distribution**

**Total Invested Assets** 116,783,049

Distribution of the invested assets

## 5 Year Investment Yields

5 Year Average 5.37%

Net yield on mean invested assets