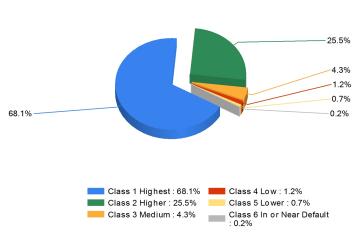

### **Bond Quality**

Distribution of bond classes

A Best's Financial Strength Rating opinion addresses the relative ability of an insurer to meet its ongoing insurance obligations. It is not a warranty of a company's financial strength and ability to meet its obligations to policyholders. View our Important Notice: Best's Credit Ratings for a disclaimer notice and complete details at http://www.ambest.com/ratings/notice.