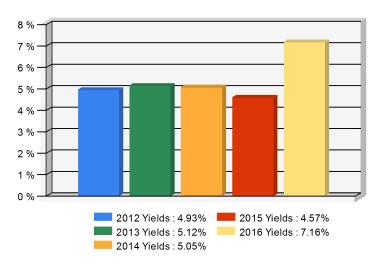

## 5 Year Investment Yields

5 Year Average 5.37%

Net yield on mean invested assets