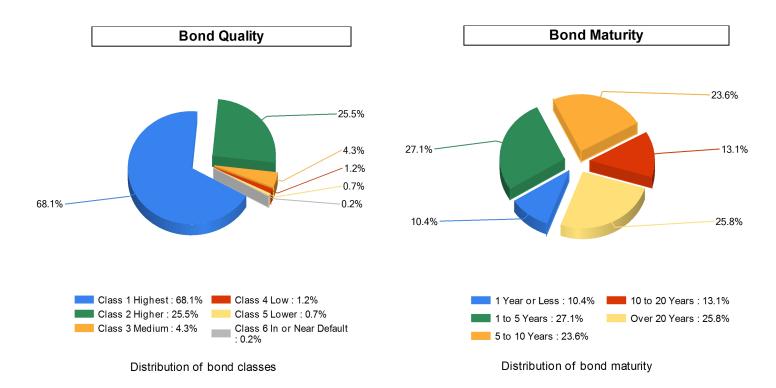

### **Bond Quality**

Distribution of bond classes

A Best's Financial Strength Rating opinion addresses the relative ability of an insurer to meet its ongoing insurance obligations. It is not a warranty of a company's financial strength and ability to meet its obligations to policyholders. View our Important Notice: Best's Credit Ratings for a disclaimer notice and complete details at http://www.ambest.com/ratings/notice.