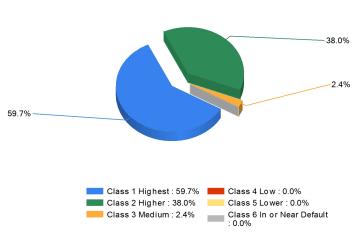

### **Bond Quality**

Distribution of bond classes

A Best's Financial Strength Rating opinion addresses the relative ability of an insurer to meet its ongoing insurance obligations. It is not a warranty of a company's financial strength and ability to meet its obligations to policyholders. View our Important Notice: Best's Credit Ratings for a disclaimer notice and complete details at http://www.ambest.com/ratings/notice.