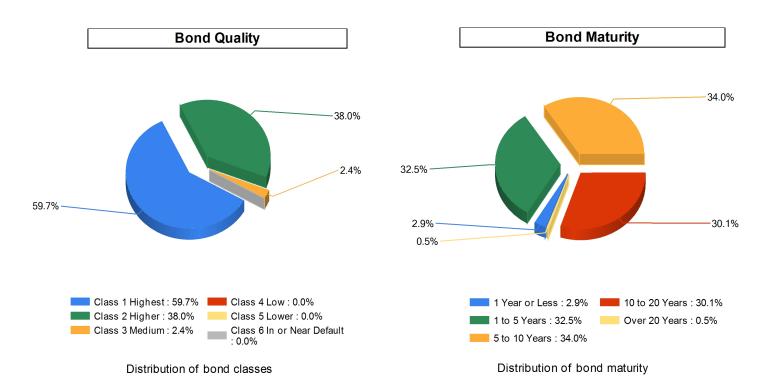

### **Bond Quality**

Distribution of bond classes

A Best's Financial Strength Rating opinion addresses the relative ability of an insurer to meet its ongoing insurance obligations. It is not a warranty of a company's financial strength and ability to meet its obligations to policyholders. View our Important Notice: Best's Credit Ratings for a disclaimer notice and complete details at http://www.ambest.com/ratings/notice.