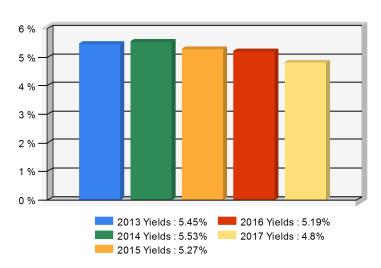

### **5 Year Investment Yields**

5 Year Average 5.25%

Distribution of the invested assets

Net yield on mean invested assets