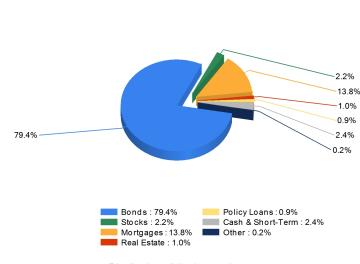

#### **Invested Asset Distribution**

Total Invested Assets 1,927,215

### **5 Year Investment Yields**

5 Year Average 5.25%

Distribution of the invested assets

Net yield on mean invested assets