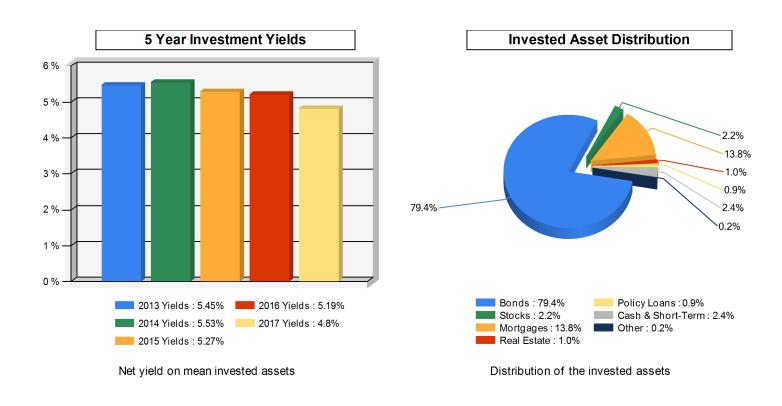

#### **Invested Asset Distribution**

Total Invested Assets 1,927,215

### **5 Year Investment Yields**

5 Year Average 5.25%

Distribution of the invested assets

Net yield on mean invested assets