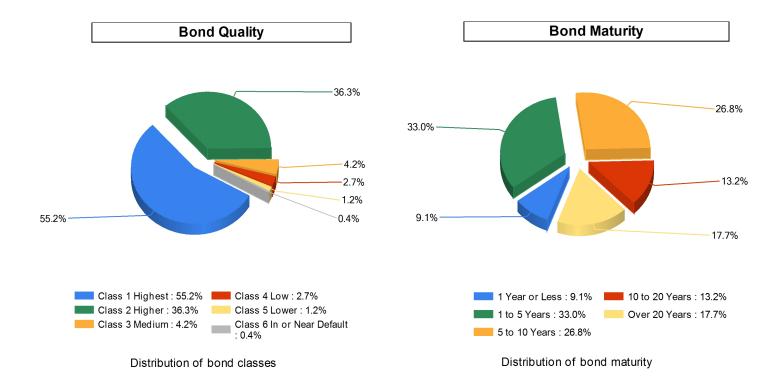

## **Bond Quality**

Distribution of bond classes

A Best's Financial Strength Rating opinion addresses the relative ability of an insurer to meet its ongoing insurance obligations. It is not a warranty of a company's financial strength and ability to meet its obligations to policyholders. View our Important Notice: Best's Credit Ratings for a disclaimer notice and complete details at http://www.ambest.com/ratings/notice.