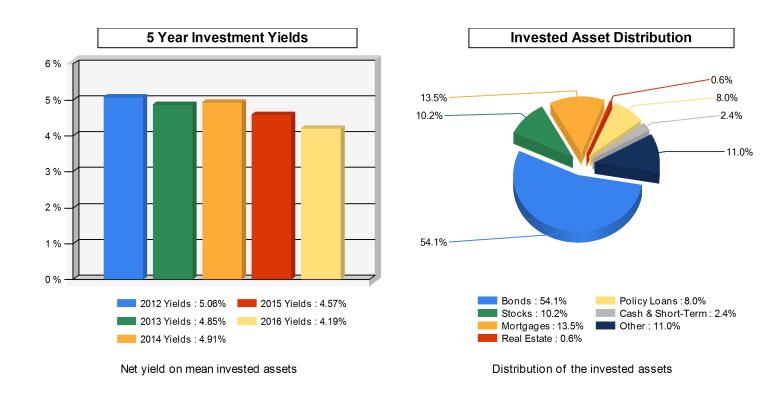

### **Invested Asset Distribution**

**Total Invested Assets** 154,886,062

Distribution of the invested assets

5 Year Investment Yields

Net yield on mean invested assets