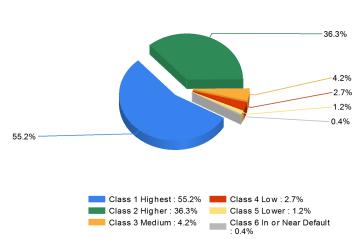

## **Bond Quality**

Distribution of bond classes

A Best's Financial Strength Rating opinion addresses the relative ability of an insurer to meet its ongoing insurance obligations. It is not a warranty of a company's financial strength and ability to meet its obligations to policyholders. View our Important Notice: Best's Credit Ratings for a disclaimer notice and complete details at http://www.ambest.com/ratings/notice.