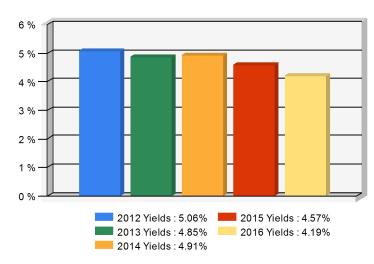

### **Invested Asset Distribution**

**Total Invested Assets** 154,886,062

Distribution of the invested assets

5 Year Investment Yields

Net yield on mean invested assets