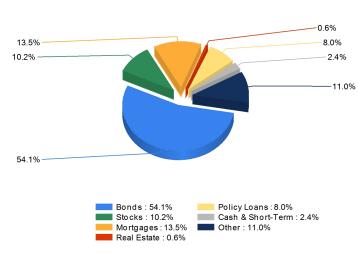

### **Invested Asset Distribution**

**Total Invested Assets** 154,886,062

Distribution of the invested assets

5 Year Investment Yields

Net yield on mean invested assets